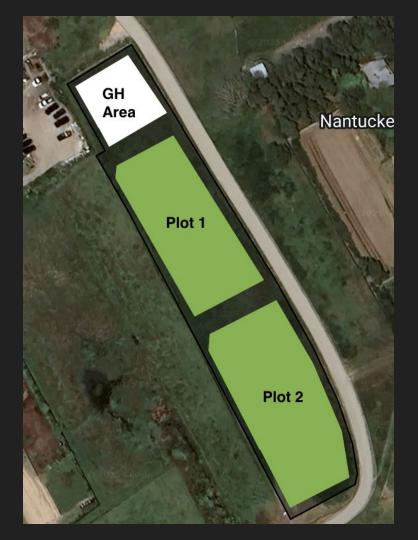

## Field Layout and Proposed Greenhouse

## Proposed GH: 16'x96'=1,536 Sq Ft 3x=4,608 Sq Ft

## Asking For Permission For The Following:

\*Building three 16'x96' greenhouses

We are excited and grateful for the opportunity to work with this piece of land. While being responsible stewards, we aim to grow even more high quality produce for the island community. Thank you for considering these proposals.