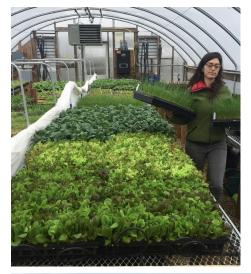

## a. 19 Wauwinet Rd / Eat Fire Farm - Fogtown Farm Update

Aidan Feeney will attend the Commission meeting to provide an update on his accomplishments thus far and goals for the coming year for Fogtown Farm. In addition, he will be requesting permission to build 3 hoop houses in his license area at Mt. Vernon Farm as well as installing electricity to the garage at 19 Wauwinet to begin using the space as a small, honor system farmstand. Please see the meeting packet for his slides.

# Fog Town Farm

Current Progress and Goals for the Future

## 2024 was our most productive year yet

Each season, we have grown more produce and the community has been there to meet us. The demand for high quality local produce is far from satisfied... We grow and sell produce 10 months out of the year.