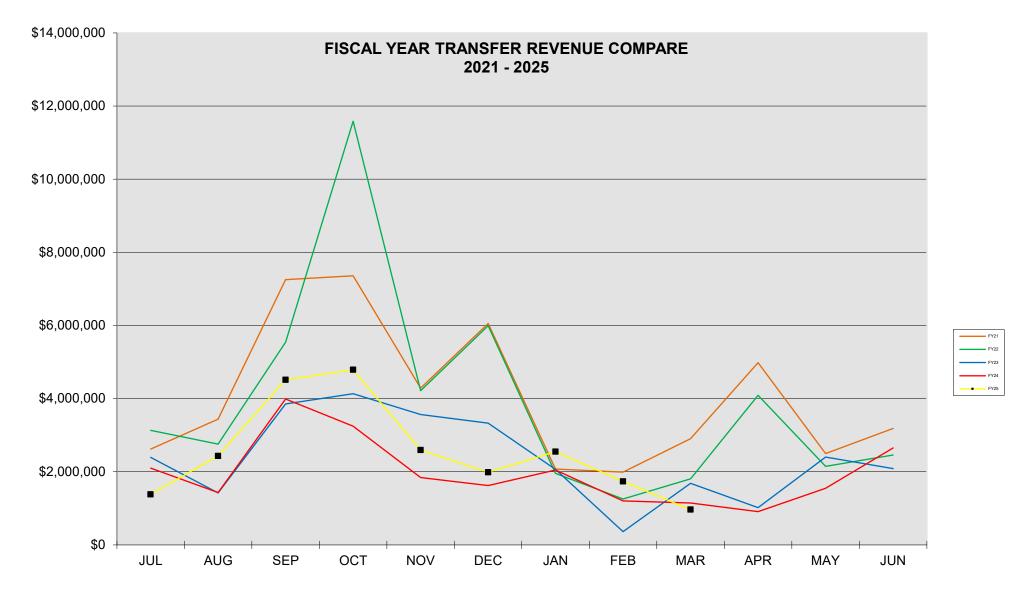

#### TRANSFER BUSINESS Nantucket Land Bank Commission Regular Meeting of April 8, 2025

- 1. March 2025 Transfers Record Nos. 47323 through 47393
  - a. Current "M" Exemption and Liens:

No. 47339 Mark Smith and Anna Worgess No. 47393 Irina Dalgaard