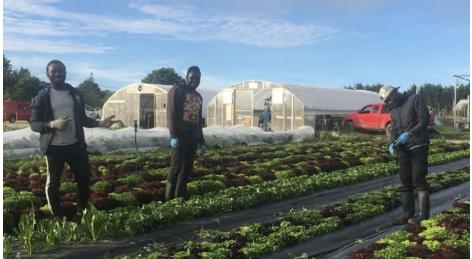

## a. 19 Wauwinet Rd / Eat Fire Farm - Fogtown Farm Update

Aidan Feeney will attend the Commission meeting to provide an update on his accomplishments thus far and goals for the coming year for Fogtown Farm. In addition, he will be requesting permission to build 3 hoop houses in his license area at Mt. Vernon Farm as well as installing electricity to the garage at 19 Wauwinet to begin using the space as a small, honor system farmstand. Please see the meeting packet for his slides.

## **Goals for the Cisco Farm**

\*Organic Vegetable Production

\*Increase off-season production (fall, winter and spring) for Farm to School and Nourishing Nantucket programs as well as our own retailing to local, year round families.

\*Increase variety of crops. With more acreage in production, we will grow a wider variety of crops to offer a more complete selection for our customers

\*Increase mechanization of production and modest increase of greenhouse production