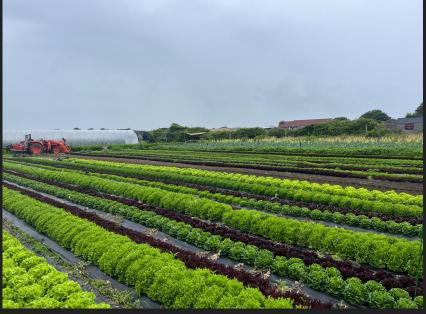

## a. 19 Wauwinet Rd / Eat Fire Farm - Fogtown Farm Update

Aidan Feeney will attend the Commission meeting to provide an update on his accomplishments thus far and goals for the coming year for Fogtown Farm. In addition, he will be requesting permission to build 3 hoop houses in his license area at Mt. Vernon Farm as well as installing electricity to the garage at 19 Wauwinet to begin using the space as a small, honor system farmstand. Please see the meeting packet for his slides.

## **Goals for the Cisco Farm**

\*Organic Vegetable Production

\*Increase off-season production (fall, winter and spring) for Farm to School and Nourishing Nantucket programs as well as our own retailing to local, year round families.

\*Increase variety of crops. With more acreage in production, we will grow a wider variety of crops to offer a more complete selection for our customers

\*Increase mechanization of production and modest increase of greenhouse production