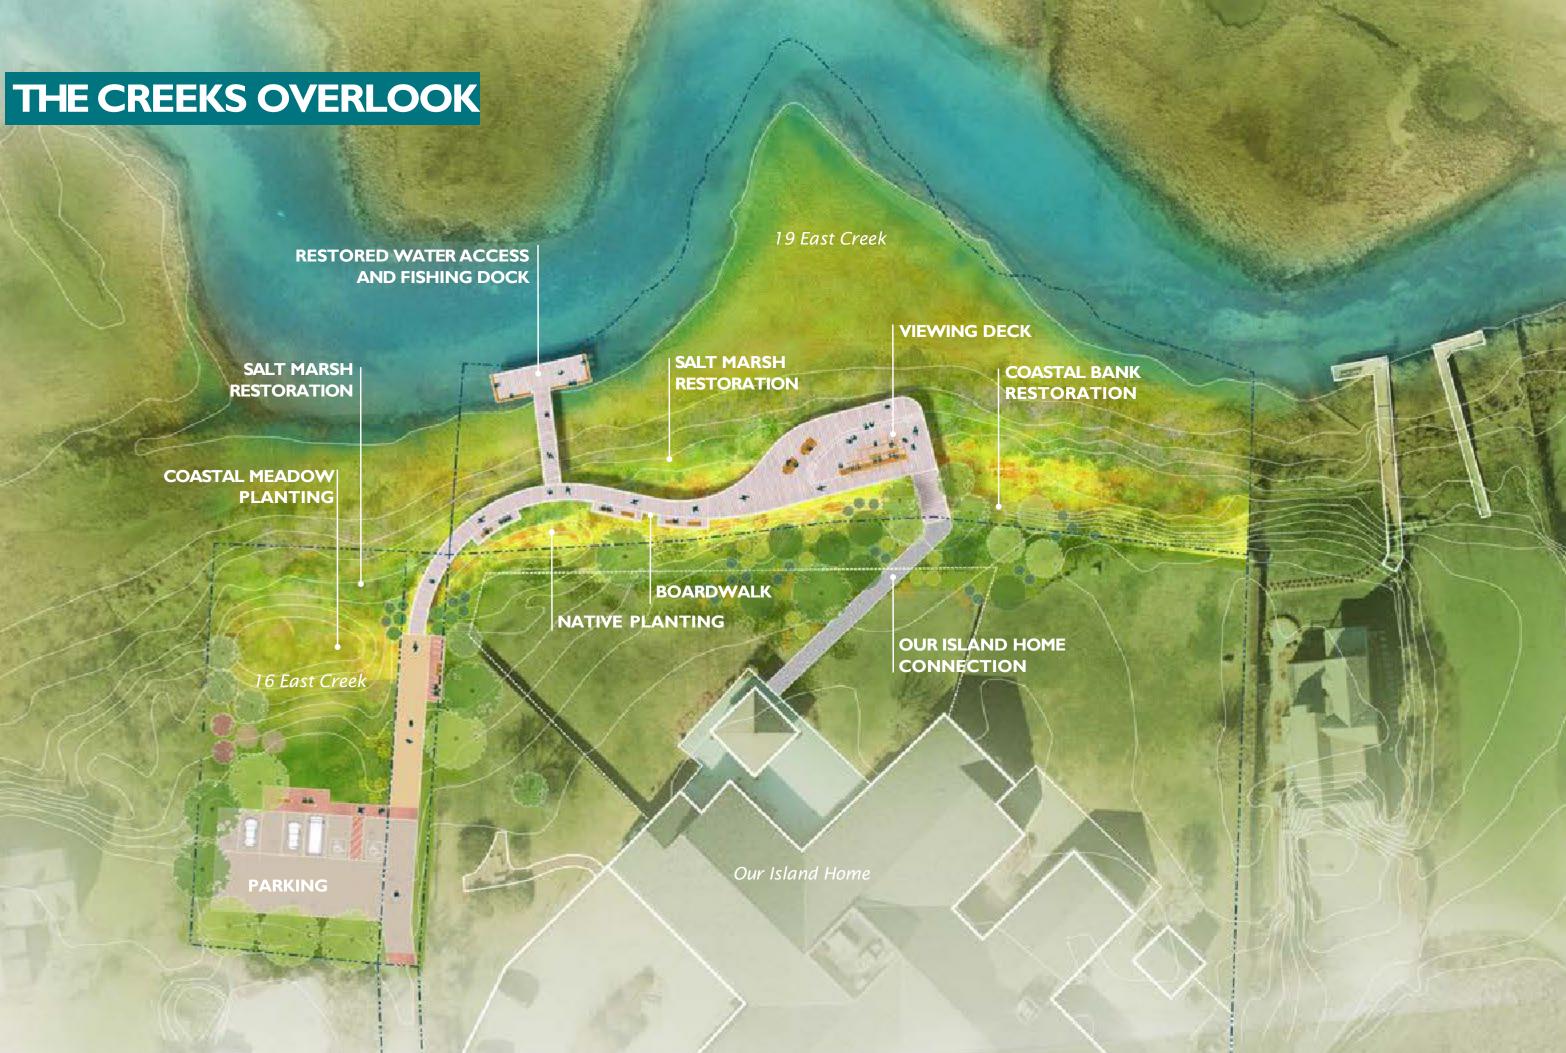

#### C. RECONVENE IN OPEN SESSION

- 1. COMMISSION ACCEPTANCE OF AGENDA
- 2. PUBLIC COMMENT / STAFF ANNOUNCEMENTS
- 3. GOLF BUSINESS
  - a. Sconset Golf Course Monthly Review
  - b. Miacomet Golf Course Monthly Review
  - c. Warrant Authorization Golf Capital Funds Transfer Request
- 4. PROPERTY MANAGEMENT
  - a. 16/19 E. Creek Project Budget Discussion
  - b. 7 & 9 W. Sankaty Road/Field of Dreams Property Clean up Proposal Discussion
  - c. 7 & 9 W. Sankaty Road /Field of Dreams Sconset Trust Public Event (7/4/25)
  - d. 7 Nobadeer Farm Road Vote to Approve Issuance of Contract for NRSA Expansion Project
  - e. 41 Jefferson Avenue/Cliff Beach Beach Wheelchair, Fencing & Boardwalk

Discussion

- f. 2 Milestone Road/Creeks Preserve Family Picnic Update
- g. 2 Milestone Road/Creeks Preserve Informational Displays for Inside the Cottage Discussion
- h. 'Sconset Trail Naming Discussion
- 5. REGULAR BUSINESS
  - a. Annual Election of Officers
  - b. Commissioner Appointments to the Advisory Committee to the Executive Director for Long-Range Objectives
- 6. TRANSFER BUSINESS
- 7. APPROVAL OF MINUTES
  - a. Regular Meeting of May 13, 2025
- 8. CONSENT ITEMS
  - a. Monthly Financial Report April
  - b. Warrant Authorization Cash Disbursements
  - c. Miacomet Beach Property Use Request/Photo Shoot for Southern Tide (6/1/25)
  - d. Various Properties Property Use Request/Maria Mitchell Summer Camp
- 9. COMMISSIONERS ADDITIONAL QUESTIONS AND CONCERNS
- D. ADJOURNMENT