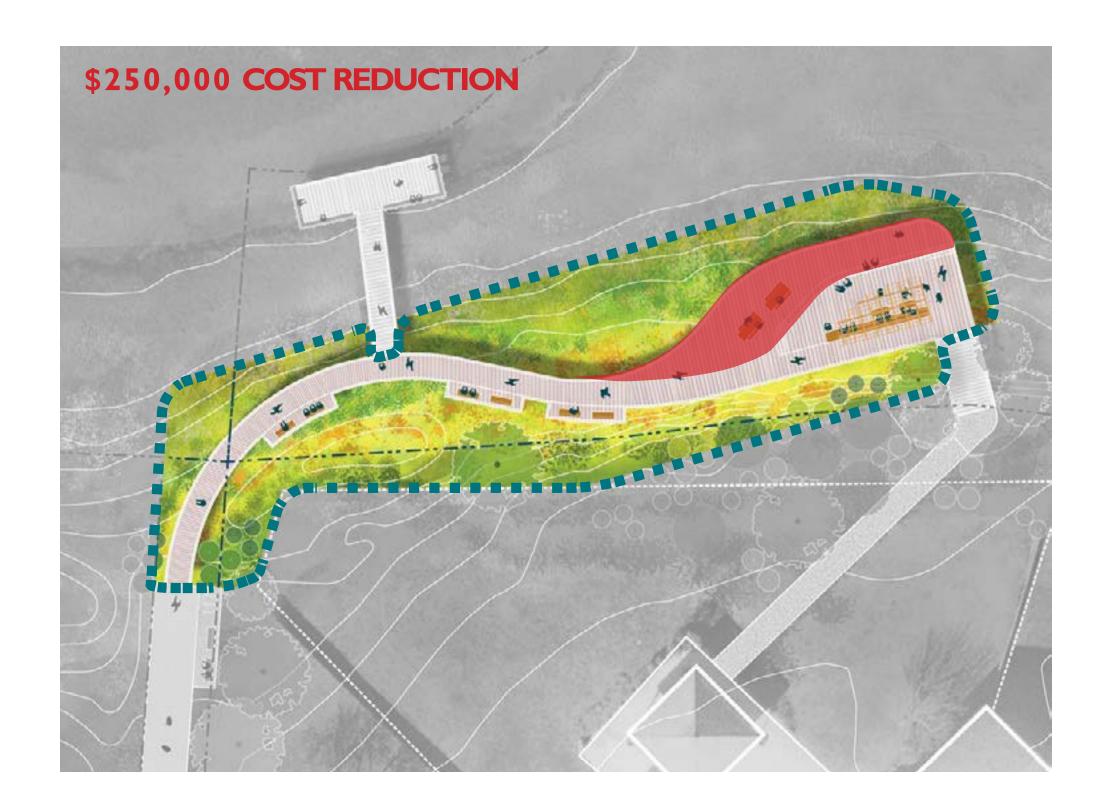

#### C. RECONVENE IN OPEN SESSION

- 1. COMMISSION ACCEPTANCE OF AGENDA
- 2. PUBLIC COMMENT / STAFF ANNOUNCEMENTS
- 3. GOLF BUSINESS
  - a. Sconset Golf Course Monthly Review
  - b. Miacomet Golf Course Monthly Review
  - c. Warrant Authorization Golf Capital Funds Transfer Request
- 4. PROPERTY MANAGEMENT
  - a. 16/19 E. Creek Project Budget Discussion
  - b. 7 & 9 W. Sankaty Road/Field of Dreams Property Clean up Proposal Discussion
  - c. 7 & 9 W. Sankaty Road /Field of Dreams Sconset Trust Public Event (7/4/25)
  - d. 7 Nobadeer Farm Road Vote to Approve Issuance of Contract for NRSA Expansion Project
  - e. 41 Jefferson Avenue/Cliff Beach Beach Wheelchair, Fencing & Boardwalk

Discussion

- f. 2 Milestone Road/Creeks Preserve Family Picnic Update
- g. 2 Milestone Road/Creeks Preserve Informational Displays for Inside the Cottage Discussion
- h. 'Sconset Trail Naming Discussion
- 5. REGULAR BUSINESS
  - a. Annual Election of Officers
  - b. Commissioner Appointments to the Advisory Committee to the Executive Director for Long-Range Objectives
- 6. TRANSFER BUSINESS
- 7. APPROVAL OF MINUTES
  - a. Regular Meeting of May 13, 2025
- 8. CONSENT ITEMS
  - a. Monthly Financial Report April
  - b. Warrant Authorization Cash Disbursements
  - c. Miacomet Beach Property Use Request/Photo Shoot for Southern Tide (6/1/25)
  - d. Various Properties Property Use Request/Maria Mitchell Summer Camp
- 9. COMMISSIONERS ADDITIONAL QUESTIONS AND CONCERNS
- D. ADJOURNMENT