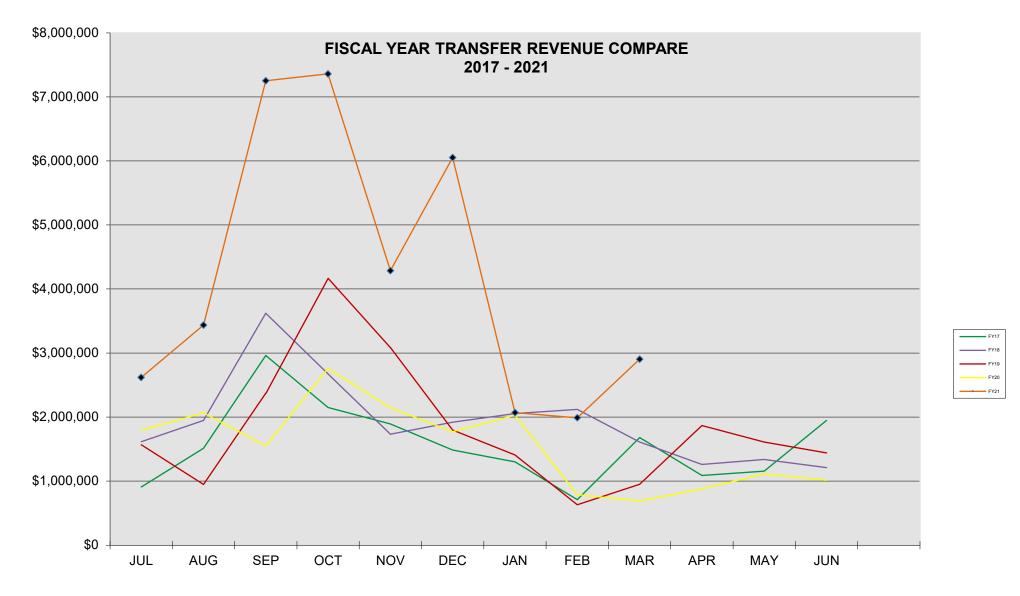

|                                                                                                                                                                          | TRANSFER                                                                                                                                         | STATISTICS                                           | S FISCAL `                                                   | YEAR 2020                                                                                                                                                                                                                  |                                                                                                                                                                                                                  |                                                                                                                                                                                                      |
|--------------------------------------------------------------------------------------------------------------------------------------------------------------------------|--------------------------------------------------------------------------------------------------------------------------------------------------|------------------------------------------------------|--------------------------------------------------------------|----------------------------------------------------------------------------------------------------------------------------------------------------------------------------------------------------------------------------|------------------------------------------------------------------------------------------------------------------------------------------------------------------------------------------------------------------|------------------------------------------------------------------------------------------------------------------------------------------------------------------------------------------------------|
| E)(00                                                                                                                                                                    | <b>T</b> - 4 - 1                                                                                                                                 | <b>F</b>                                             | <b>T</b> h l .                                               | Tatal Oraca                                                                                                                                                                                                                | 0.000                                                                                                                                                                                                            |                                                                                                                                                                                                      |
| FY20                                                                                                                                                                     | Total                                                                                                                                            | Exempt                                               | Taxable                                                      | Total Gross                                                                                                                                                                                                                | Gross                                                                                                                                                                                                            | Revenue                                                                                                                                                                                              |
| Month                                                                                                                                                                    | Transfers                                                                                                                                        | Transfers                                            | Transfers                                                    | Value                                                                                                                                                                                                                      | Value Taxable                                                                                                                                                                                                    | Received                                                                                                                                                                                             |
| 1.1.40                                                                                                                                                                   |                                                                                                                                                  | 50                                                   | 00                                                           |                                                                                                                                                                                                                            | <b>*•••••••••••••</b>                                                                                                                                                                                            | <b>#4 700 000</b>                                                                                                                                                                                    |
| Jul-19                                                                                                                                                                   | 89                                                                                                                                               | 56                                                   | 33                                                           | \$94,955,156                                                                                                                                                                                                               | \$89,775,156                                                                                                                                                                                                     | \$1,796,308                                                                                                                                                                                          |
| Aug-19                                                                                                                                                                   | 99                                                                                                                                               | 46                                                   | 53                                                           | \$106,405,471                                                                                                                                                                                                              | \$102,684,583                                                                                                                                                                                                    | \$2,063,692                                                                                                                                                                                          |
| Sep-19                                                                                                                                                                   | 93                                                                                                                                               | 48                                                   | 45                                                           | \$80,267,845                                                                                                                                                                                                               | \$77,392,845                                                                                                                                                                                                     | \$1,549,917                                                                                                                                                                                          |
| Oct-19                                                                                                                                                                   | 109                                                                                                                                              | 49                                                   | 60                                                           | \$139,977,450                                                                                                                                                                                                              | \$137,527,117                                                                                                                                                                                                    | \$2,759,542                                                                                                                                                                                          |
| Nov-19                                                                                                                                                                   | 99                                                                                                                                               | 51                                                   | 48                                                           | \$110,400,753                                                                                                                                                                                                              | \$107,270,753                                                                                                                                                                                                    | \$2,145,415                                                                                                                                                                                          |
| Dec-19                                                                                                                                                                   | 112                                                                                                                                              | 71                                                   | 41                                                           | \$104,991,606                                                                                                                                                                                                              | \$88,127,806                                                                                                                                                                                                     | \$1,772,556                                                                                                                                                                                          |
| Jan-20                                                                                                                                                                   | <u>89</u><br>64                                                                                                                                  | 47                                                   | 42                                                           | \$109,790,691                                                                                                                                                                                                              | \$101,405,024                                                                                                                                                                                                    | \$2,028,080                                                                                                                                                                                          |
| Feb-20                                                                                                                                                                   |                                                                                                                                                  | 43                                                   | 21                                                           | \$41,203,812                                                                                                                                                                                                               | \$39,403,812                                                                                                                                                                                                     | \$788,096                                                                                                                                                                                            |
| Mar-20                                                                                                                                                                   | 50                                                                                                                                               | 31                                                   | 19                                                           | \$36,463,714                                                                                                                                                                                                               | \$34,508,714                                                                                                                                                                                                     | \$690,174                                                                                                                                                                                            |
| Apr-20                                                                                                                                                                   | 49                                                                                                                                               | 27                                                   | 22                                                           | \$45,321,960                                                                                                                                                                                                               | \$43,866,510                                                                                                                                                                                                     | \$877,330                                                                                                                                                                                            |
| May-20                                                                                                                                                                   | 36                                                                                                                                               | 18                                                   | 18                                                           | \$57,099,813                                                                                                                                                                                                               | \$55,087,313                                                                                                                                                                                                     | \$1,111,746                                                                                                                                                                                          |
| Jun-20                                                                                                                                                                   | 52                                                                                                                                               | 29                                                   | 23                                                           | \$50,331,500                                                                                                                                                                                                               | \$50,331,500                                                                                                                                                                                                     | \$1,012,480                                                                                                                                                                                          |
| THRU MAR 20                                                                                                                                                              | 804                                                                                                                                              | 442                                                  | 362                                                          | \$824,456,498                                                                                                                                                                                                              | \$778,095,810                                                                                                                                                                                                    | \$15,593,781                                                                                                                                                                                         |
| Average                                                                                                                                                                  | 78                                                                                                                                               | 43                                                   | 35                                                           | \$81,434,148                                                                                                                                                                                                               | \$77,281,761                                                                                                                                                                                                     | \$1,549,611                                                                                                                                                                                          |
| Low                                                                                                                                                                      | 36                                                                                                                                               | 18                                                   | 18                                                           | \$36,463,714                                                                                                                                                                                                               | \$34,508,714                                                                                                                                                                                                     | \$690,174                                                                                                                                                                                            |
| High                                                                                                                                                                     | 112                                                                                                                                              | 71                                                   | 60                                                           | \$139,977,450                                                                                                                                                                                                              | \$137,527,117                                                                                                                                                                                                    | \$2,759,542                                                                                                                                                                                          |
| J                                                                                                                                                                        |                                                                                                                                                  |                                                      |                                                              | · · · · · · · · ·                                                                                                                                                                                                          | + - , - ,                                                                                                                                                                                                        | + , , -                                                                                                                                                                                              |
| MONTHLY                                                                                                                                                                  |                                                                                                                                                  | STATISTICS                                           | S FISCAL                                                     | YEAR 2021                                                                                                                                                                                                                  |                                                                                                                                                                                                                  |                                                                                                                                                                                                      |
|                                                                                                                                                                          |                                                                                                                                                  |                                                      |                                                              |                                                                                                                                                                                                                            |                                                                                                                                                                                                                  |                                                                                                                                                                                                      |
|                                                                                                                                                                          |                                                                                                                                                  |                                                      |                                                              |                                                                                                                                                                                                                            |                                                                                                                                                                                                                  |                                                                                                                                                                                                      |
| FY21                                                                                                                                                                     | Total                                                                                                                                            | Exempt                                               | Taxable                                                      | Total Gross                                                                                                                                                                                                                | Gross                                                                                                                                                                                                            | Revenue                                                                                                                                                                                              |
| FY21<br>Month                                                                                                                                                            | Total<br>Transfers                                                                                                                               | Exempt<br>Transfers                                  | Taxable<br>Transfers                                         | Total Gross<br>Value                                                                                                                                                                                                       | Gross<br>Value Taxable                                                                                                                                                                                           | Revenue<br>Received                                                                                                                                                                                  |
|                                                                                                                                                                          |                                                                                                                                                  |                                                      |                                                              |                                                                                                                                                                                                                            |                                                                                                                                                                                                                  |                                                                                                                                                                                                      |
|                                                                                                                                                                          |                                                                                                                                                  |                                                      |                                                              |                                                                                                                                                                                                                            |                                                                                                                                                                                                                  |                                                                                                                                                                                                      |
| Month                                                                                                                                                                    | Transfers                                                                                                                                        | Transfers                                            | Transfers                                                    | Value                                                                                                                                                                                                                      | Value Taxable                                                                                                                                                                                                    | Received                                                                                                                                                                                             |
| Month<br>Jul-20                                                                                                                                                          | Transfers<br>101                                                                                                                                 | Transfers<br>57                                      | Transfers<br>44                                              | Value<br>\$137,529,158                                                                                                                                                                                                     | Value Taxable<br>\$130,894,991                                                                                                                                                                                   | Received<br>\$2,617,900                                                                                                                                                                              |
| Month<br>Jul-20<br>Aug-20                                                                                                                                                | Transfers<br>101<br>104                                                                                                                          | Transfers<br>57<br>49                                | Transfers<br>44<br>55                                        | Value<br>\$137,529,158<br>\$176,375,099                                                                                                                                                                                    | Value Taxable<br>\$130,894,991<br>\$171,288,925                                                                                                                                                                  | Received<br>\$2,617,900<br>\$3,435,779                                                                                                                                                               |
| Month<br>Jul-20<br>Aug-20<br>Sep-20                                                                                                                                      | Transfers<br>101<br>104<br>159                                                                                                                   | Transfers<br>57<br>49<br>42                          | Transfers<br>44<br>55<br>117                                 | Value<br>\$137,529,158<br>\$176,375,099<br>\$363,276,137                                                                                                                                                                   | Value Taxable<br>\$130,894,991<br>\$171,288,925<br>\$362,676,137                                                                                                                                                 | Received<br>\$2,617,900<br>\$3,435,779<br>\$7,253,523                                                                                                                                                |
| Month<br>Jul-20<br>Aug-20<br>Sep-20<br>Oct-20                                                                                                                            | Transfers<br>101<br>104<br>159<br>201                                                                                                            | Transfers<br>57<br>49<br>42<br>68                    | Transfers<br>44<br>55<br>117<br>133                          | Value<br>\$137,529,158<br>\$176,375,099<br>\$363,276,137<br>\$373,250,751                                                                                                                                                  | Value Taxable<br>\$130,894,991<br>\$171,288,925<br>\$362,676,137<br>\$367,511,350                                                                                                                                | Received<br>\$2,617,900<br>\$3,435,779<br>\$7,253,523<br>\$7,359,923                                                                                                                                 |
| Month<br>Jul-20<br>Aug-20<br>Sep-20<br>Oct-20<br>Nov-20                                                                                                                  | Transfers<br>101<br>104<br>159<br>201<br>121                                                                                                     | Transfers<br>57<br>49<br>42<br>68<br>40              | Transfers<br>44<br>55<br>117<br>133<br>81                    | Value<br>\$137,529,158<br>\$176,375,099<br>\$363,276,137<br>\$373,250,751<br>\$218,588,228                                                                                                                                 | Value Taxable<br>\$130,894,991<br>\$171,288,925<br>\$362,676,137<br>\$367,511,350<br>\$214,313,827                                                                                                               | Received<br>\$2,617,900<br>\$3,435,779<br>\$7,253,523<br>\$7,359,923<br>\$4,286,277                                                                                                                  |
| Month<br>Jul-20<br>Aug-20<br>Sep-20<br>Oct-20<br>Nov-20<br>Dec-20                                                                                                        | Transfers<br>101<br>104<br>159<br>201<br>121<br>256                                                                                              | Transfers<br>57<br>49<br>42<br>68<br>40<br>146       | Transfers<br>44<br>55<br>117<br>133<br>81<br>110             | Value<br>\$137,529,158<br>\$176,375,099<br>\$363,276,137<br>\$373,250,751<br>\$218,588,228<br>\$307,862,539<br>\$108,513,635<br>\$107,677,305                                                                              | Value Taxable<br>\$130,894,991<br>\$171,288,925<br>\$362,676,137<br>\$367,511,350<br>\$214,313,827<br>\$302,257,539                                                                                              | Received<br>\$2,617,900<br>\$3,435,779<br>\$7,253,523<br>\$7,359,923<br>\$4,286,277<br>\$6,053,651                                                                                                   |
| Month<br>Jul-20<br>Aug-20<br>Sep-20<br>Oct-20<br>Nov-20<br>Dec-20<br>Jan-21                                                                                              | Transfers 101 104 159 201 121 256 118                                                                                                            | Transfers<br>57<br>49<br>42<br>68<br>40<br>146<br>60 | Transfers<br>44<br>55<br>117<br>133<br>81<br>110<br>50       | Value<br>\$137,529,158<br>\$176,375,099<br>\$363,276,137<br>\$373,250,751<br>\$218,588,228<br>\$307,862,539<br>\$108,513,635                                                                                               | Value Taxable<br>\$130,894,991<br>\$171,288,925<br>\$362,676,137<br>\$367,511,350<br>\$214,313,827<br>\$302,257,539<br>\$102,961,135                                                                             | Received<br>\$2,617,900<br>\$3,435,779<br>\$7,253,523<br>\$7,359,923<br>\$4,286,277<br>\$6,053,651<br>\$2,069,223                                                                                    |
| Month<br>Jul-20<br>Aug-20<br>Sep-20<br>Oct-20<br>Nov-20<br>Dec-20<br>Jan-21<br>Feb-21                                                                                    | Transfers 101 104 159 201 121 256 118 87                                                                                                         | Transfers 57 49 42 68 40 146 60 48                   | Transfers<br>44<br>55<br>117<br>133<br>81<br>110<br>50<br>39 | Value<br>\$137,529,158<br>\$176,375,099<br>\$363,276,137<br>\$373,250,751<br>\$218,588,228<br>\$307,862,539<br>\$108,513,635<br>\$107,677,305                                                                              | Value Taxable<br>\$130,894,991<br>\$171,288,925<br>\$362,676,137<br>\$367,511,350<br>\$214,313,827<br>\$302,257,539<br>\$102,961,135<br>\$99,427,305                                                             | Received<br>\$2,617,900<br>\$3,435,779<br>\$7,253,523<br>\$7,359,923<br>\$4,286,277<br>\$6,053,651<br>\$2,069,223<br>\$1,988,546                                                                     |
| Month<br>Jul-20<br>Aug-20<br>Sep-20<br>Oct-20<br>Nov-20<br>Dec-20<br>Jan-21<br>Feb-21<br>Mar-21                                                                          | Transfers 101 104 159 201 121 256 118 87                                                                                                         | Transfers 57 49 42 68 40 146 60 48                   | Transfers<br>44<br>55<br>117<br>133<br>81<br>110<br>50<br>39 | Value<br>\$137,529,158<br>\$176,375,099<br>\$363,276,137<br>\$373,250,751<br>\$218,588,228<br>\$307,862,539<br>\$108,513,635<br>\$107,677,305                                                                              | Value Taxable<br>\$130,894,991<br>\$171,288,925<br>\$362,676,137<br>\$367,511,350<br>\$214,313,827<br>\$302,257,539<br>\$102,961,135<br>\$99,427,305                                                             | Received<br>\$2,617,900<br>\$3,435,779<br>\$7,253,523<br>\$7,359,923<br>\$4,286,277<br>\$6,053,651<br>\$2,069,223<br>\$1,988,546                                                                     |
| Month<br>Jul-20<br>Aug-20<br>Sep-20<br>Oct-20<br>Nov-20<br>Dec-20<br>Jan-21<br>Feb-21<br><b>Mar-21</b><br>Apr-21                                                         | Transfers 101 104 159 201 121 256 118 87                                                                                                         | Transfers 57 49 42 68 40 146 60 48                   | Transfers<br>44<br>55<br>117<br>133<br>81<br>110<br>50<br>39 | Value<br>\$137,529,158<br>\$176,375,099<br>\$363,276,137<br>\$373,250,751<br>\$218,588,228<br>\$307,862,539<br>\$108,513,635<br>\$107,677,305                                                                              | Value Taxable<br>\$130,894,991<br>\$171,288,925<br>\$362,676,137<br>\$367,511,350<br>\$214,313,827<br>\$302,257,539<br>\$102,961,135<br>\$99,427,305                                                             | Received<br>\$2,617,900<br>\$3,435,779<br>\$7,253,523<br>\$7,359,923<br>\$4,286,277<br>\$6,053,651<br>\$2,069,223<br>\$1,988,546                                                                     |
| Month<br>Jul-20<br>Aug-20<br>Sep-20<br>Oct-20<br>Nov-20<br>Dec-20<br>Jan-21<br>Feb-21<br>Mar-21<br>Apr-21<br>Jun-21                                                      | Transfers 101 104 159 201 121 256 118 87 125                                                                                                     | Transfers 57 49 42 68 40 146 60 48 62                | Transfers 44 55 117 133 81 110 50 39 63                      | Value<br>\$137,529,158<br>\$176,375,099<br>\$363,276,137<br>\$373,250,751<br>\$218,588,228<br>\$307,862,539<br>\$108,513,635<br>\$107,677,305<br><b>\$149,643,408</b>                                                      | Value Taxable<br>\$130,894,991<br>\$171,288,925<br>\$362,676,137<br>\$367,511,350<br>\$214,313,827<br>\$302,257,539<br>\$102,961,135<br>\$99,427,305<br><b>\$144,563,748</b>                                     | Received<br>\$2,617,900<br>\$3,435,779<br>\$7,253,523<br>\$7,359,923<br>\$4,286,277<br>\$6,053,651<br>\$2,069,223<br>\$1,988,546<br><b>\$2,903,275</b>                                               |
| Month<br>Jul-20<br>Aug-20<br>Sep-20<br>Oct-20<br>Nov-20<br>Dec-20<br>Jan-21<br>Feb-21<br>Mar-21<br>May-21<br>Jun-21                                                      | Transfers 101 104 159 201 121 256 118 87 125 1,272                                                                                               | Transfers 57 49 42 68 40 146 60 48 62 572            | Transfers 44 55 117 133 81 110 50 39 63                      | Value<br>\$137,529,158<br>\$176,375,099<br>\$363,276,137<br>\$373,250,751<br>\$218,588,228<br>\$307,862,539<br>\$108,513,635<br>\$107,677,305<br><b>\$149,643,408</b><br>\$1,942,716,260                                   | Value Taxable \$130,894,991 \$171,288,925 \$362,676,137 \$367,511,350 \$214,313,827 \$302,257,539 \$102,961,135 \$99,427,305 <b>\$144,563,748</b> \$1,895,894,958                                                | Received<br>\$2,617,900<br>\$3,435,779<br>\$7,253,523<br>\$7,359,923<br>\$4,286,277<br>\$6,053,651<br>\$2,069,223<br>\$1,988,546<br><b>\$2,903,275</b><br>\$37,968,096                               |
| Month<br>Jul-20<br>Aug-20<br>Sep-20<br>Oct-20<br>Nov-20<br>Dec-20<br>Jan-21<br>Feb-21<br>Mar-21<br>May-21<br>Jun-21<br>Jun-21<br>THRU MAR 21<br>Average                  | Transfers         101         104         159         201         121         256         118         87         125                             | Transfers 57 49 42 68 40 146 60 48 62 572 64         | Transfers 44 55 117 133 81 110 50 39 63 63 63 692 77         | Value<br>\$137,529,158<br>\$176,375,099<br>\$363,276,137<br>\$373,250,751<br>\$218,588,228<br>\$307,862,539<br>\$108,513,635<br>\$107,677,305<br><b>\$149,643,408</b><br>\$1,942,716,260<br>\$215,857,362                  | Value Taxable<br>\$130,894,991<br>\$171,288,925<br>\$362,676,137<br>\$367,511,350<br>\$214,313,827<br>\$302,257,539<br>\$102,961,135<br>\$99,427,305<br><b>\$144,563,748</b><br>\$1,895,894,958<br>\$210,654,995 | Received<br>\$2,617,900<br>\$3,435,779<br>\$7,253,523<br>\$7,359,923<br>\$4,286,277<br>\$6,053,651<br>\$2,069,223<br>\$1,988,546<br><b>\$2,903,275</b><br>\$37,968,096<br>\$4,218,677                |
| Month<br>Jul-20<br>Aug-20<br>Sep-20<br>Oct-20<br>Nov-20<br>Dec-20<br>Jan-21<br>Feb-21<br>Mar-21<br>Apr-21<br>May-21<br>Jun-21<br>Jun-21<br>THRU MAR 21<br>Average<br>Low | Transfers         101         104         159         201         121         256         118         87 <b>125</b> 1,272         141         87 | Transfers 57 49 42 68 40 146 60 48 62 572 64 40      | Transfers 44 55 117 133 81 110 50 39 63 63 63 692 77 39      | Value<br>\$137,529,158<br>\$176,375,099<br>\$363,276,137<br>\$373,250,751<br>\$218,588,228<br>\$307,862,539<br>\$108,513,635<br>\$107,677,305<br><b>\$149,643,408</b><br>\$1,942,716,260<br>\$215,857,362<br>\$107,677,305 | Value Taxable \$130,894,991 \$171,288,925 \$362,676,137 \$367,511,350 \$214,313,827 \$302,257,539 \$102,961,135 \$99,427,305 <b>\$144,563,748</b> \$1,895,894,958 \$210,654,995 \$99,427,305                     | Received<br>\$2,617,900<br>\$3,435,779<br>\$7,253,523<br>\$7,359,923<br>\$4,286,277<br>\$6,053,651<br>\$2,069,223<br>\$1,988,546<br><b>\$2,903,275</b><br>\$37,968,096<br>\$4,218,677<br>\$1,988,546 |
| Month<br>Jul-20<br>Aug-20<br>Sep-20<br>Oct-20<br>Nov-20<br>Dec-20<br>Jan-21<br>Feb-21<br>Mar-21<br>May-21<br>Jun-21<br>Jun-21<br>THRU MAR 21<br>Average                  | Transfers         101         104         159         201         121         256         118         87         125                             | Transfers 57 49 42 68 40 146 60 48 62 572 64         | Transfers 44 55 117 133 81 110 50 39 63 63 63 692 77         | Value<br>\$137,529,158<br>\$176,375,099<br>\$363,276,137<br>\$373,250,751<br>\$218,588,228<br>\$307,862,539<br>\$108,513,635<br>\$107,677,305<br><b>\$149,643,408</b><br>\$1,942,716,260<br>\$215,857,362                  | Value Taxable<br>\$130,894,991<br>\$171,288,925<br>\$362,676,137<br>\$367,511,350<br>\$214,313,827<br>\$302,257,539<br>\$102,961,135<br>\$99,427,305<br><b>\$144,563,748</b><br>\$1,895,894,958<br>\$210,654,995 | Received<br>\$2,617,900<br>\$3,435,779<br>\$7,253,523<br>\$7,359,923<br>\$4,286,277<br>\$6,053,651<br>\$2,069,223<br>\$1,988,546<br><b>\$2,903,275</b><br>\$37,968,096<br>\$4,218,677                |