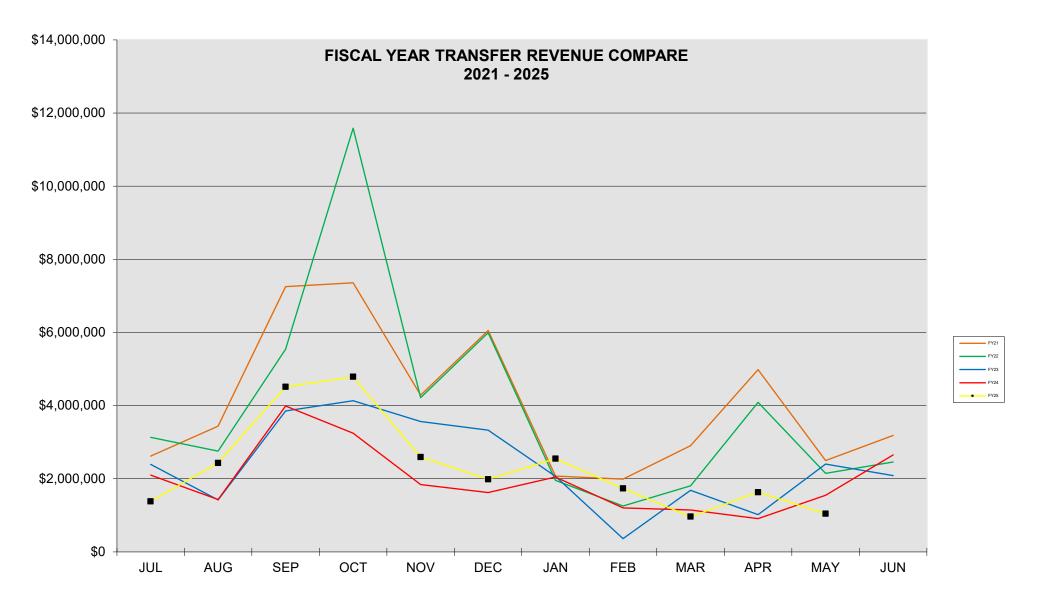

Page 3

-8 47 \$1,040,737.50

| MONTHI Y            | TRANSFER  | STATISTICS | SFISCAL   | YFAR 2024                                    |                      |                                   |
|---------------------|-----------|------------|-----------|----------------------------------------------|----------------------|-----------------------------------|
|                     |           |            |           |                                              |                      |                                   |
| FY24                | Total     | Exempt     | Taxable   | Total Gross                                  | Gross                | Revenue                           |
| Month               | Transfers | Transfers  | Transfers | Value                                        | Value Taxable        | Received                          |
|                     | 7.0       |            |           | 7 5.15.5                                     | T GILGLE T GIAGUSTE  |                                   |
| Jul-23              | 75        | 49         | 26        | \$110,131,693                                | \$104,912,515        | \$2,098,250                       |
| Aug-23              | 64        | 32         | 32        | \$78,042,000                                 |                      | \$1,428,340                       |
| Sep-23              | 93        | 46         | 47        | \$199,648,798                                |                      | \$3,990,976                       |
| Oct-23              | 101       | 56         | 45        | \$170,787,010                                | \$162,137,010        | \$3,242,740                       |
| Nov-23              | 79        | 51         | 28        | \$92,790,100                                 | \$91,990,100         | \$1,840,004                       |
| Dec-23              | 76        | 50         | 26        | \$87,561,537                                 | \$80,894,700         | \$1,617,894                       |
| Jan-24              | 72        | 42         | 30        | \$109,580,517                                | \$102,178,767        | \$2,043,575                       |
| Feb-24              | 46        | 26         | 20        | \$60,093,759                                 | \$60,093,759         | \$1,201,875                       |
| Mar-24              | 87        | 61         | 26        | \$58,903,942                                 | \$57,203,942         | \$1,144,079                       |
| Apr-24              | 76        | 52         | 24        | \$52,555,750                                 | \$45,355,750         | \$907,115                         |
| May-24              | 92        | 65         | 27        | \$80,726,142                                 | \$76,323,677         | \$1,543,474                       |
| Jun-24              | 91        | 61         | 31        | \$137,002,538                                | \$132,506,538        | \$2,650,131                       |
|                     |           |            |           |                                              |                      |                                   |
| THRU MAY 24         | 861       | 530        | 331       | \$1,100,821,248                              | \$1,052,056,018      | \$21,058,322                      |
| Average             | 79        | 49         | 30        | \$103,151,982                                | . , ,                | \$1,975,704                       |
| Low                 | 46        | 26         | 20        | \$52,555,750                                 | . , ,                | \$907,115                         |
| High                | 101       | 65         | 47        | \$199,648,798                                | \$199,548,798        | \$3,990,976                       |
|                     |           |            |           |                                              |                      |                                   |
| MONTHLY '           | TRANSFER  | STATISTIC  | S FISCAL  | YEAR 2025                                    |                      |                                   |
|                     |           |            |           |                                              | _                    |                                   |
| FY25                | Total     | Exempt     | Taxable   | Total Gross                                  | Gross                | Revenue                           |
| Month               | Transfers | Transfers  | Transfers | Value                                        | Value Taxable        | Received                          |
| 1.104               | 00        | 00         | 0.4       | <b>#70 445 400</b>                           | #00.000.F04          | <b>#4.000.000</b>                 |
| Jul-24              | 63        | 39         | 24        | \$76,415,466                                 |                      | \$1,380,660                       |
| Aug-24              | 79        | 46         | 33        | \$127,025,110                                |                      | \$2,427,402                       |
| Sep-24              |           | 33         | 46        | \$225,879,050                                |                      | \$4,511,901                       |
| Oct-24              | 126       | 59         | 67        | \$244,351,215                                |                      | \$4,787,134                       |
| Nov-24              | 100       | 62         | 38        | \$163,279,002                                | \$129,527,502        | \$2,590,550                       |
| Dec-24              | 98        | 55         | 43        | \$100,230,788                                |                      | \$1,983,616                       |
| Jan-25              |           | 39         | 34        | \$127,656,212                                | \$126,456,212        | \$2,546,124                       |
| Feb-25              | 70<br>71  | 42<br>45   | 28        | \$87,983,281                                 | \$86,601,066         | \$1,732,021                       |
| Mar-25<br>Apr-25    |           | 74         | 26<br>31  | \$52,759,234<br>\$108,265,355                |                      | \$961,985<br>\$1,636,845          |
| May-25              |           | 48         | 23        | \$57,144,875                                 |                      | \$1,626,815<br><b>\$1,040,738</b> |
| Jun-25              | / 1       | 40         | 23        | \$57,144,075                                 | \$52,030,075         | \$1,040,730                       |
| Jui1-25             |           |            |           |                                              |                      |                                   |
| TUDIIMAYOF          | 935       | 542        | 393       | \$1,370,989,587                              | \$1,277,347,782      | \$25,588,946                      |
| THRU MAY 25 Average | 85        | 49         | 36        | \$1, <del>370,989,387</del><br>\$124,635,417 | \$1,277,347,762      | \$2,326,268                       |
| , wordyc            | 0.0       | +3         | 50        | Ψ127,000,717                                 |                      |                                   |
|                     | 63        | 33         | 23        | \$52 750 22 <i>1</i>                         | <u>\$</u> ፈጸ በዐዐ ን፯/ | <u> </u>                          |
| Low<br>High         | 63<br>126 | 33<br>74   | 23<br>67  | \$52,759,234<br>\$244,351,215                |                      | \$961,985<br>\$4,787,134          |