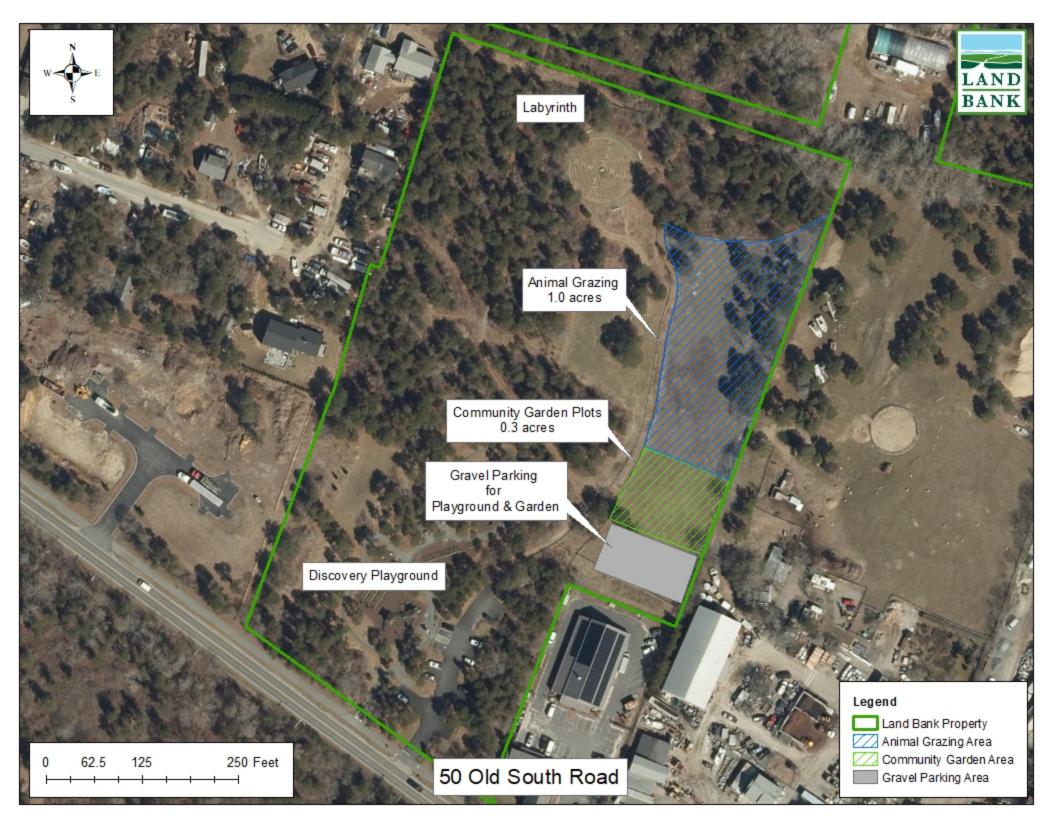

### 2. PROPERTY MANAGEMENT

- a. 50 Old South Road/New Community Garden Neighbor Concerns
- b. 9 Vesper Lane Healing Garden Proposal