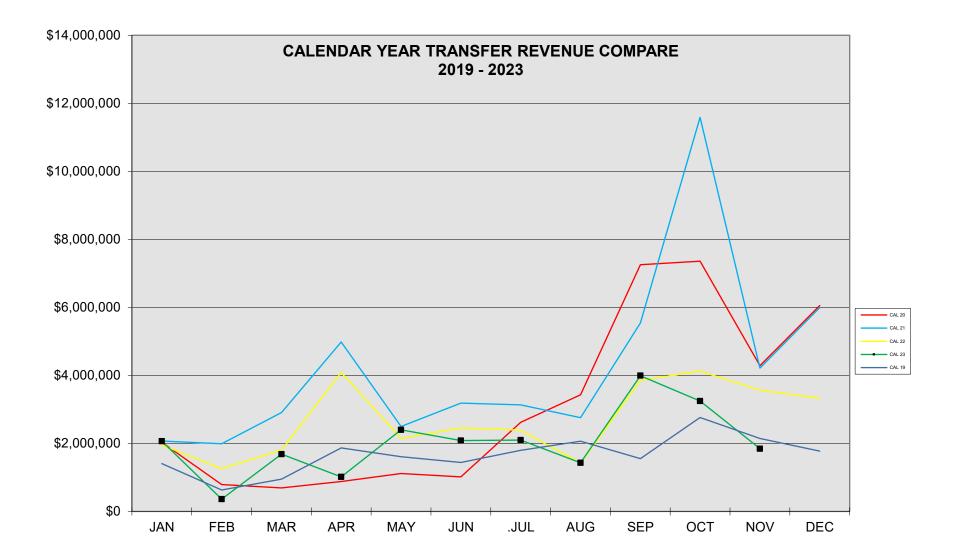

## 21 ptions

- 13.03
- 00.00

94 "O" Exemptions claimed since adopted in 2017 2023 Covanent Selling Price Maximum \$767,511

| MONTHLY TRA | NSFER ST  | ATISTICS ( |           | 2022                          |                               |                          |  |  |
|-------------|-----------|------------|-----------|-------------------------------|-------------------------------|--------------------------|--|--|
|             |           |            |           |                               |                               |                          |  |  |
| CAL22       | Total     | Exempt     | Taxable   | Total Gross                   | Gross                         | Revenue                  |  |  |
| Month       | Transfers | Transfers  | Transfers | Value                         | Value Taxable                 | Received                 |  |  |
|             |           |            |           |                               |                               |                          |  |  |
| Jan-22      | 81        | 42         | 39        | \$111,899,100                 | \$97,499,100                  | \$1,950,732              |  |  |
| Feb-22      | 49        | 30         | 19        | \$64,634,159                  | \$62,761,659                  | \$1,254,483              |  |  |
| Mar-22      | 93        | 58         | 35        | \$108,126,499                 | \$89,777,499                  | \$1,805,550              |  |  |
| Apr-22      | 91        | 39         | 52        | \$208,684,710                 | \$203,890,995                 | \$4,085,810              |  |  |
| May-22      | 85        | 50         | 35        | \$114,937,121                 | \$107,212,121                 | \$2,144,242              |  |  |
| Jun-22      | 98        | 57         | 41        | \$130,698,457                 | \$122,677,055                 | \$2,453,541              |  |  |
| Jul-22      | 79        | 48         | 31        | \$124,164,276                 | \$119,014,276                 | \$2,387,886              |  |  |
| Aug-22      | 81        | 57         | 24        | \$84,455,392                  | \$70,037,323                  | \$1,417,575              |  |  |
| Sep-22      | 85        | 41         | 44        | \$199,748,058                 | \$192,528,058                 | \$3,850,561              |  |  |
| Oct-22      | 97        | 38         | 59        | \$216,160,950                 | \$206,610,950                 | \$4,132,219              |  |  |
| Nov-22      | 88        | 43         | 45        | \$186,319,400                 | \$178,167,500                 | \$3,563,350              |  |  |
| Dec-22      | 117       | 59         | 58        | \$178,569,358                 | \$165,994,358                 | \$3,325,661              |  |  |
|             |           |            |           |                               |                               |                          |  |  |
| THRU NOV 22 | 927       | 503        | 424       | \$1,549,828,122               | \$1,450,176,536               | \$29,045,949             |  |  |
| Average     | 87        | 47         | 40        | \$144,033,123                 | \$134,680,908                 | \$2,697,634              |  |  |
| Low         | 49        | 30         | 19        | \$64,634,159                  | \$62,761,659                  | \$1,254,483              |  |  |
| High        | 117       | 59         | 59        | \$216,160,950                 | \$206,610,950                 | \$4,132,219              |  |  |
| MONTHLY TRA | NSFER ST  | ATISTICS ( | CALENDAR  | 2023                          |                               |                          |  |  |
|             |           |            |           |                               |                               |                          |  |  |
| CAL23       | Total     | Exempt     | Taxable   | Total Gross                   | Gross                         | Revenue                  |  |  |
| Month       | Transfers | Transfers  | Transfers | Value                         | Value Taxable                 | Received                 |  |  |
|             |           |            |           |                               |                               |                          |  |  |
| Jan-23      | 69        | 50         | 19        | \$105,949,500                 | \$103,160,414                 | \$2,063,208              |  |  |
| Feb-23      | 61        | 48         | 13        | \$19,474,665                  | \$17,669,500                  | \$361,890                |  |  |
| Mar-23      | 72        | 46         | 26        | \$90,080,762                  | \$84,013,251                  | \$1,680,265              |  |  |
| Apr-23      | 50        | 33         | 17        | \$52,530,610                  | \$50,810,810                  | \$1,016,216              |  |  |
| May-23      | 82        | 46         | 36        | \$123,501,599                 | \$119,844,099                 | \$2,396,882              |  |  |
| Jun-23      | 60        | 36         | 24        | \$110,778,641                 | \$104,152,130                 | \$2,083,043              |  |  |
| Jul-23      | 75        | 49         | 26        | \$110,131,693                 | \$104,912,515                 | \$2,098,250              |  |  |
| Aug-23      | 64        | 32         | 32        | \$78,042,000                  | \$71,417,000                  | \$1,428,340              |  |  |
| Sep-23      | 93        | 46         | 47        | \$199,648,798                 | \$199,548,798                 | \$3,990,976              |  |  |
| Oct-23      | 101       | 56         | 45        | \$170,787,010                 | \$162,137,010                 | \$3,242,740              |  |  |
| Nov-23      | 79        | 51         | 28        | \$92,790,100                  | \$91,990,100                  | \$1,840,004              |  |  |
| Dec-23      |           |            |           |                               |                               |                          |  |  |
|             | 000       | 400        | 040       |                               | ¢4 400 055 000                | <b>#00.004.044</b>       |  |  |
| THRU NOV 23 | 806       | 493        | 313       | <b>\$1,153,715,376</b>        | \$1,109,655,626               | \$22,201,814             |  |  |
| Average     | 73        | 45         | 28        | \$104,883,216                 | \$100,877,784                 | \$2,018,347<br>\$361,890 |  |  |
| Low         |           |            | 1.2       |                               |                               | \$361 800                |  |  |
| High        | 50<br>101 | 32<br>56   | 13<br>47  | \$19,474,665<br>\$199,648,798 | \$17,669,500<br>\$199,548,798 | \$3,990,976              |  |  |