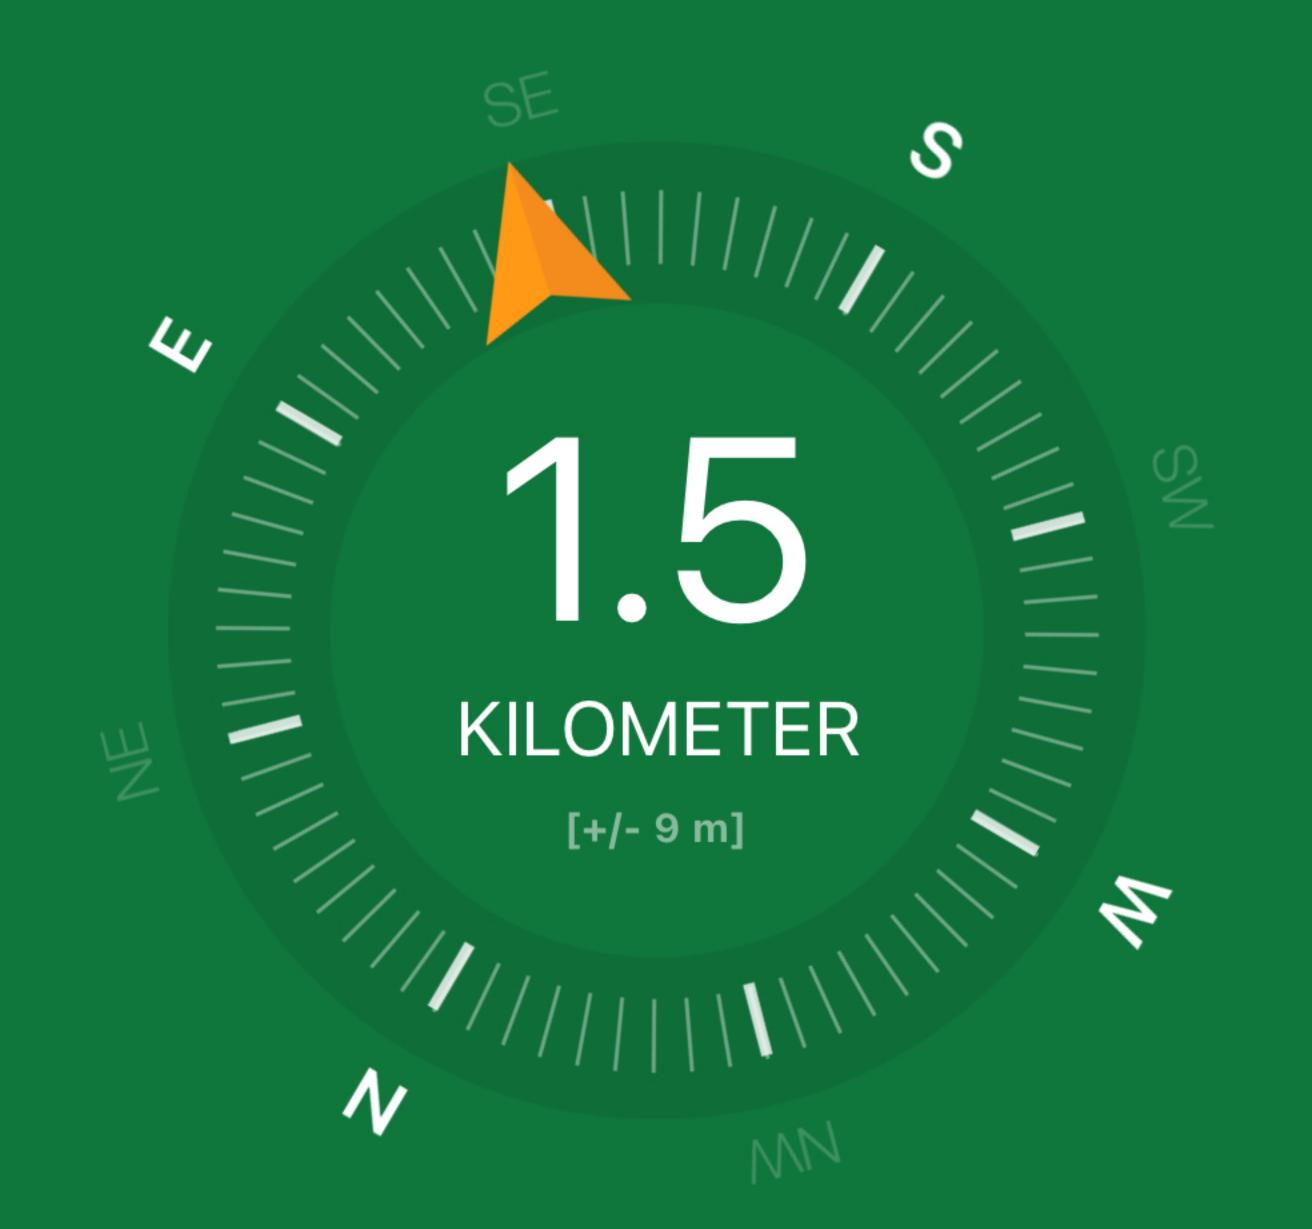

I have published one on my own property but would like to start walking the trails again. I have attached a few pics of where a potential cache would be located.

It's by Maxxcy's pond by the Madaket Road exit. It would be hidden on or by the wooden post in the photo. I obviously haven't placed it yet but that would be a place where people wouldn't have to veer from the trail and disturb nature.

## MY LOCATION N 41° 17.035' W 70° 7.952'

MY DESTINATION N 41° 16.410' W 70° 7.262'