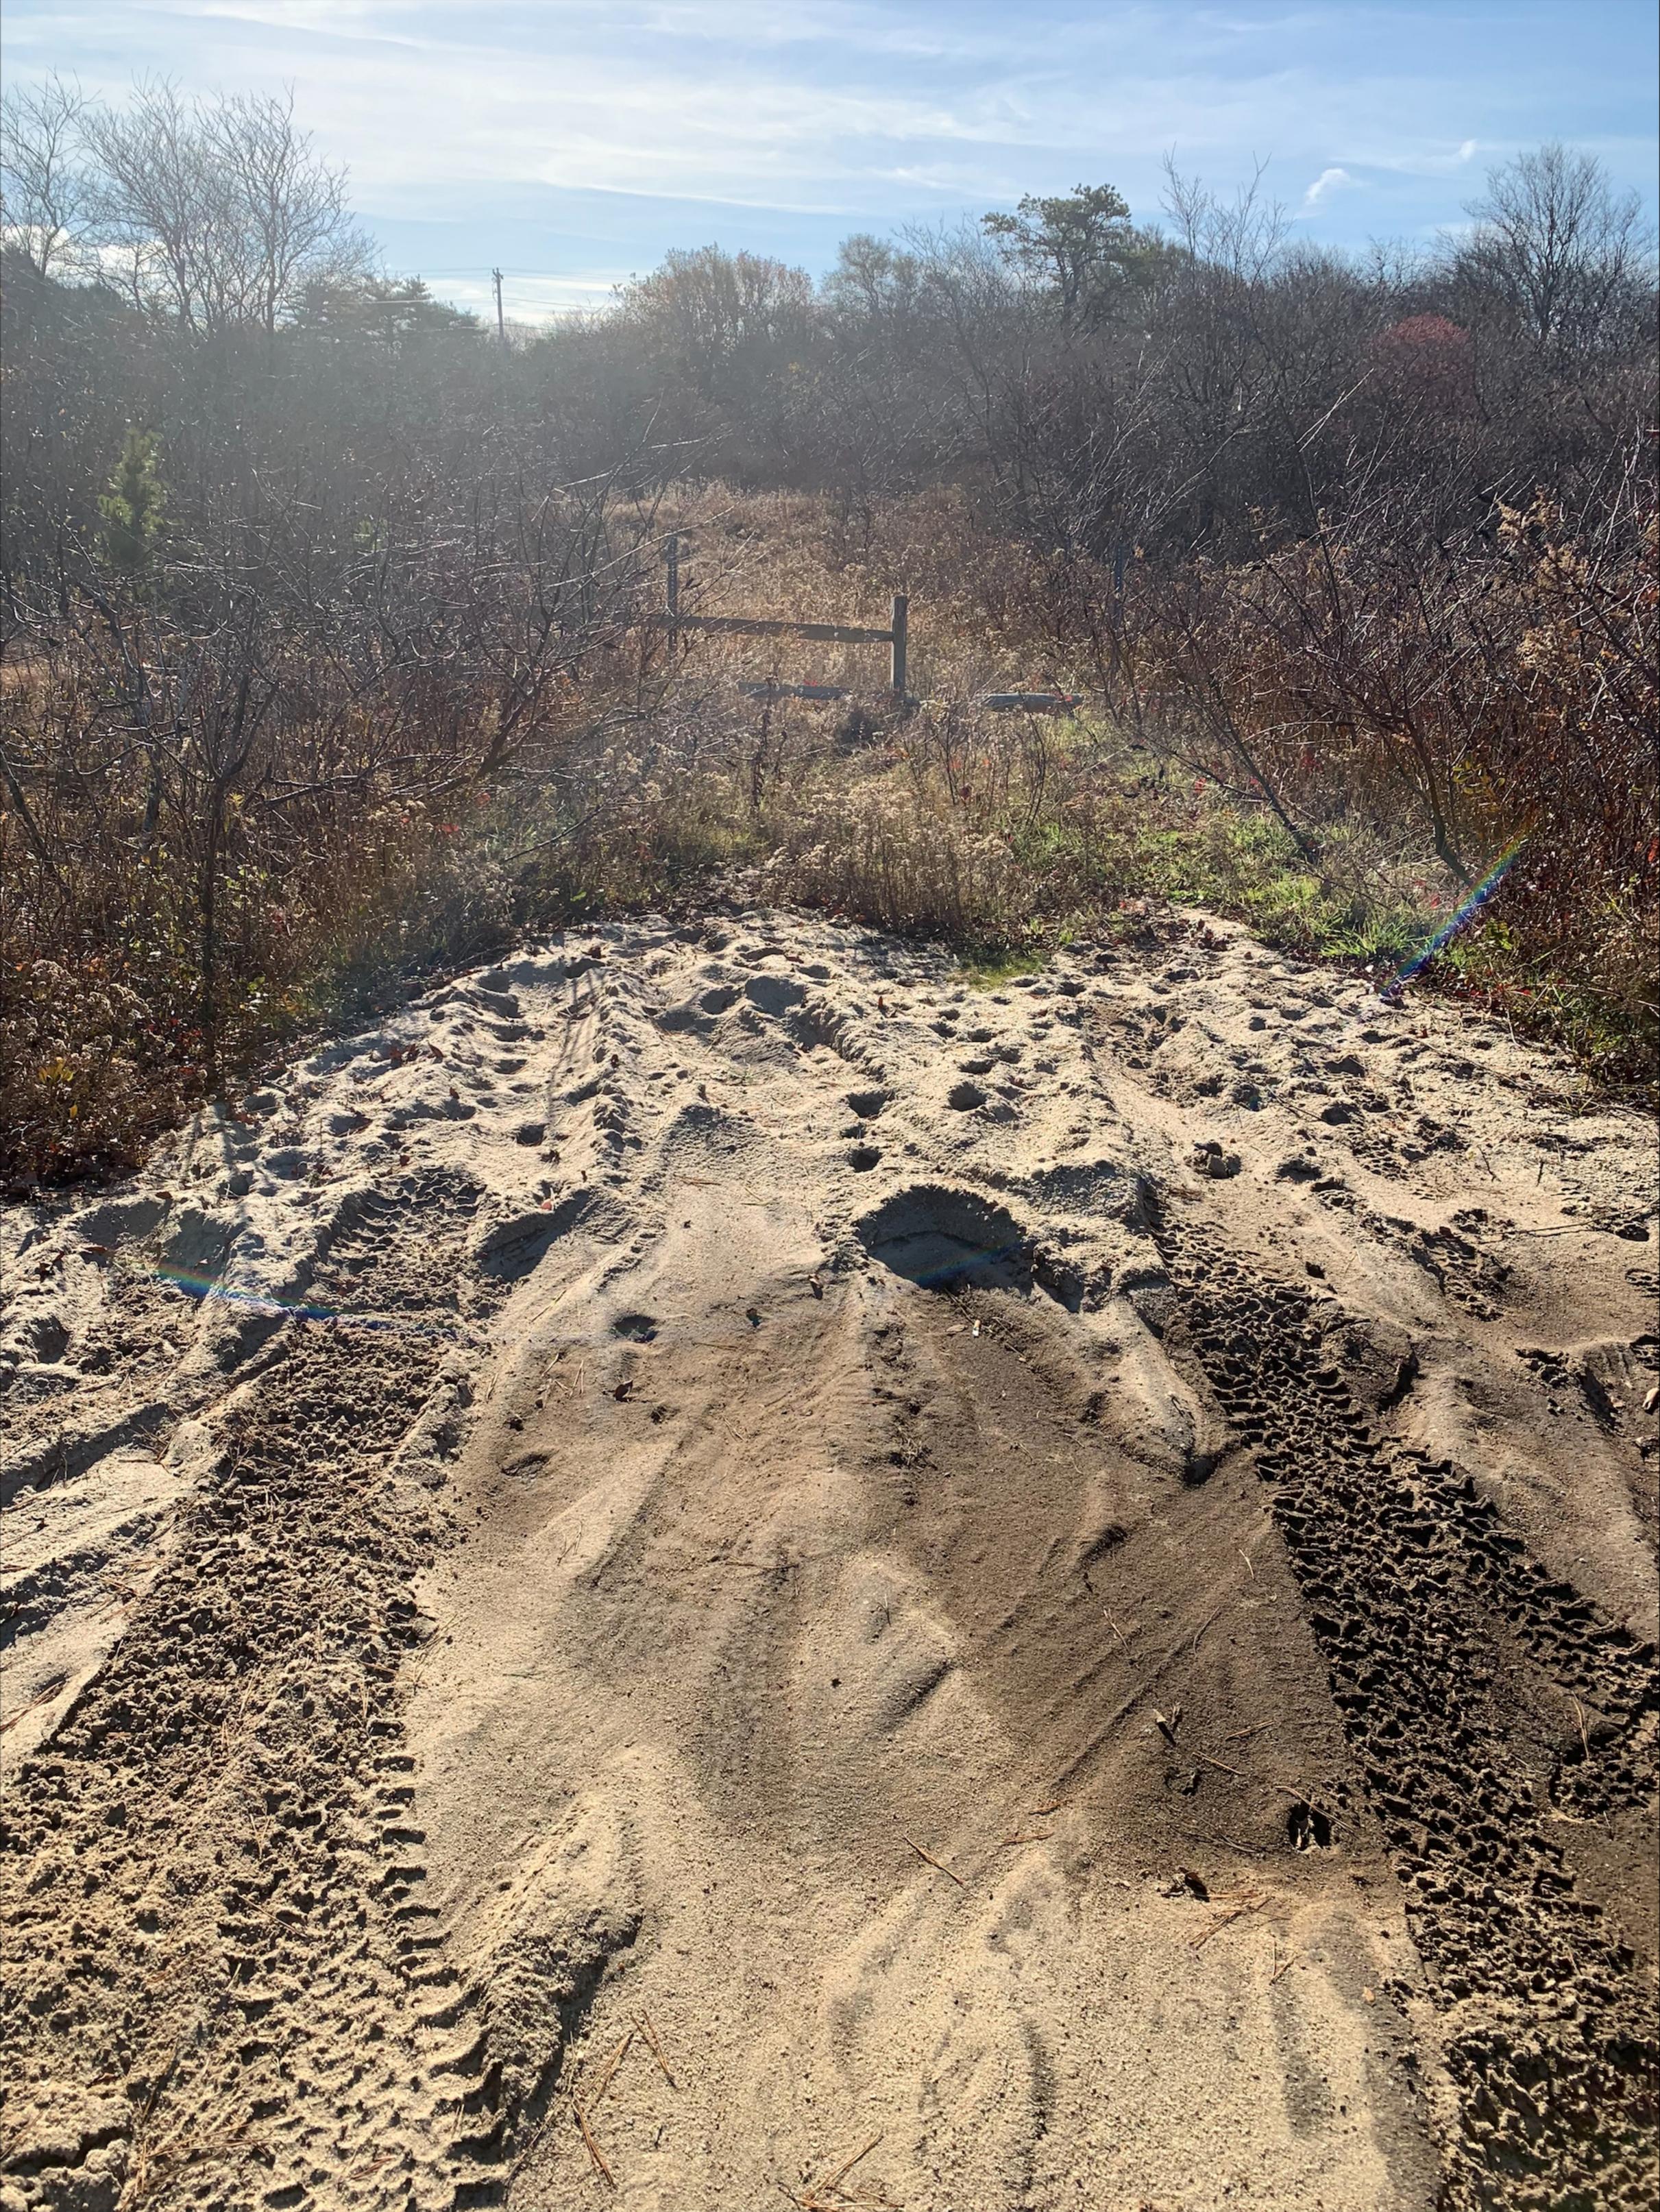

I have published one on my own property but would like to start walking the trails again. I have attached a few pics of where a potential cache would be located.

It's by Maxxcy's pond by the Madaket Road exit. It would be hidden on or by the wooden post in the photo. I obviously haven't placed it yet but that would be a place where people wouldn't have to veer from the trail and disturb nature.