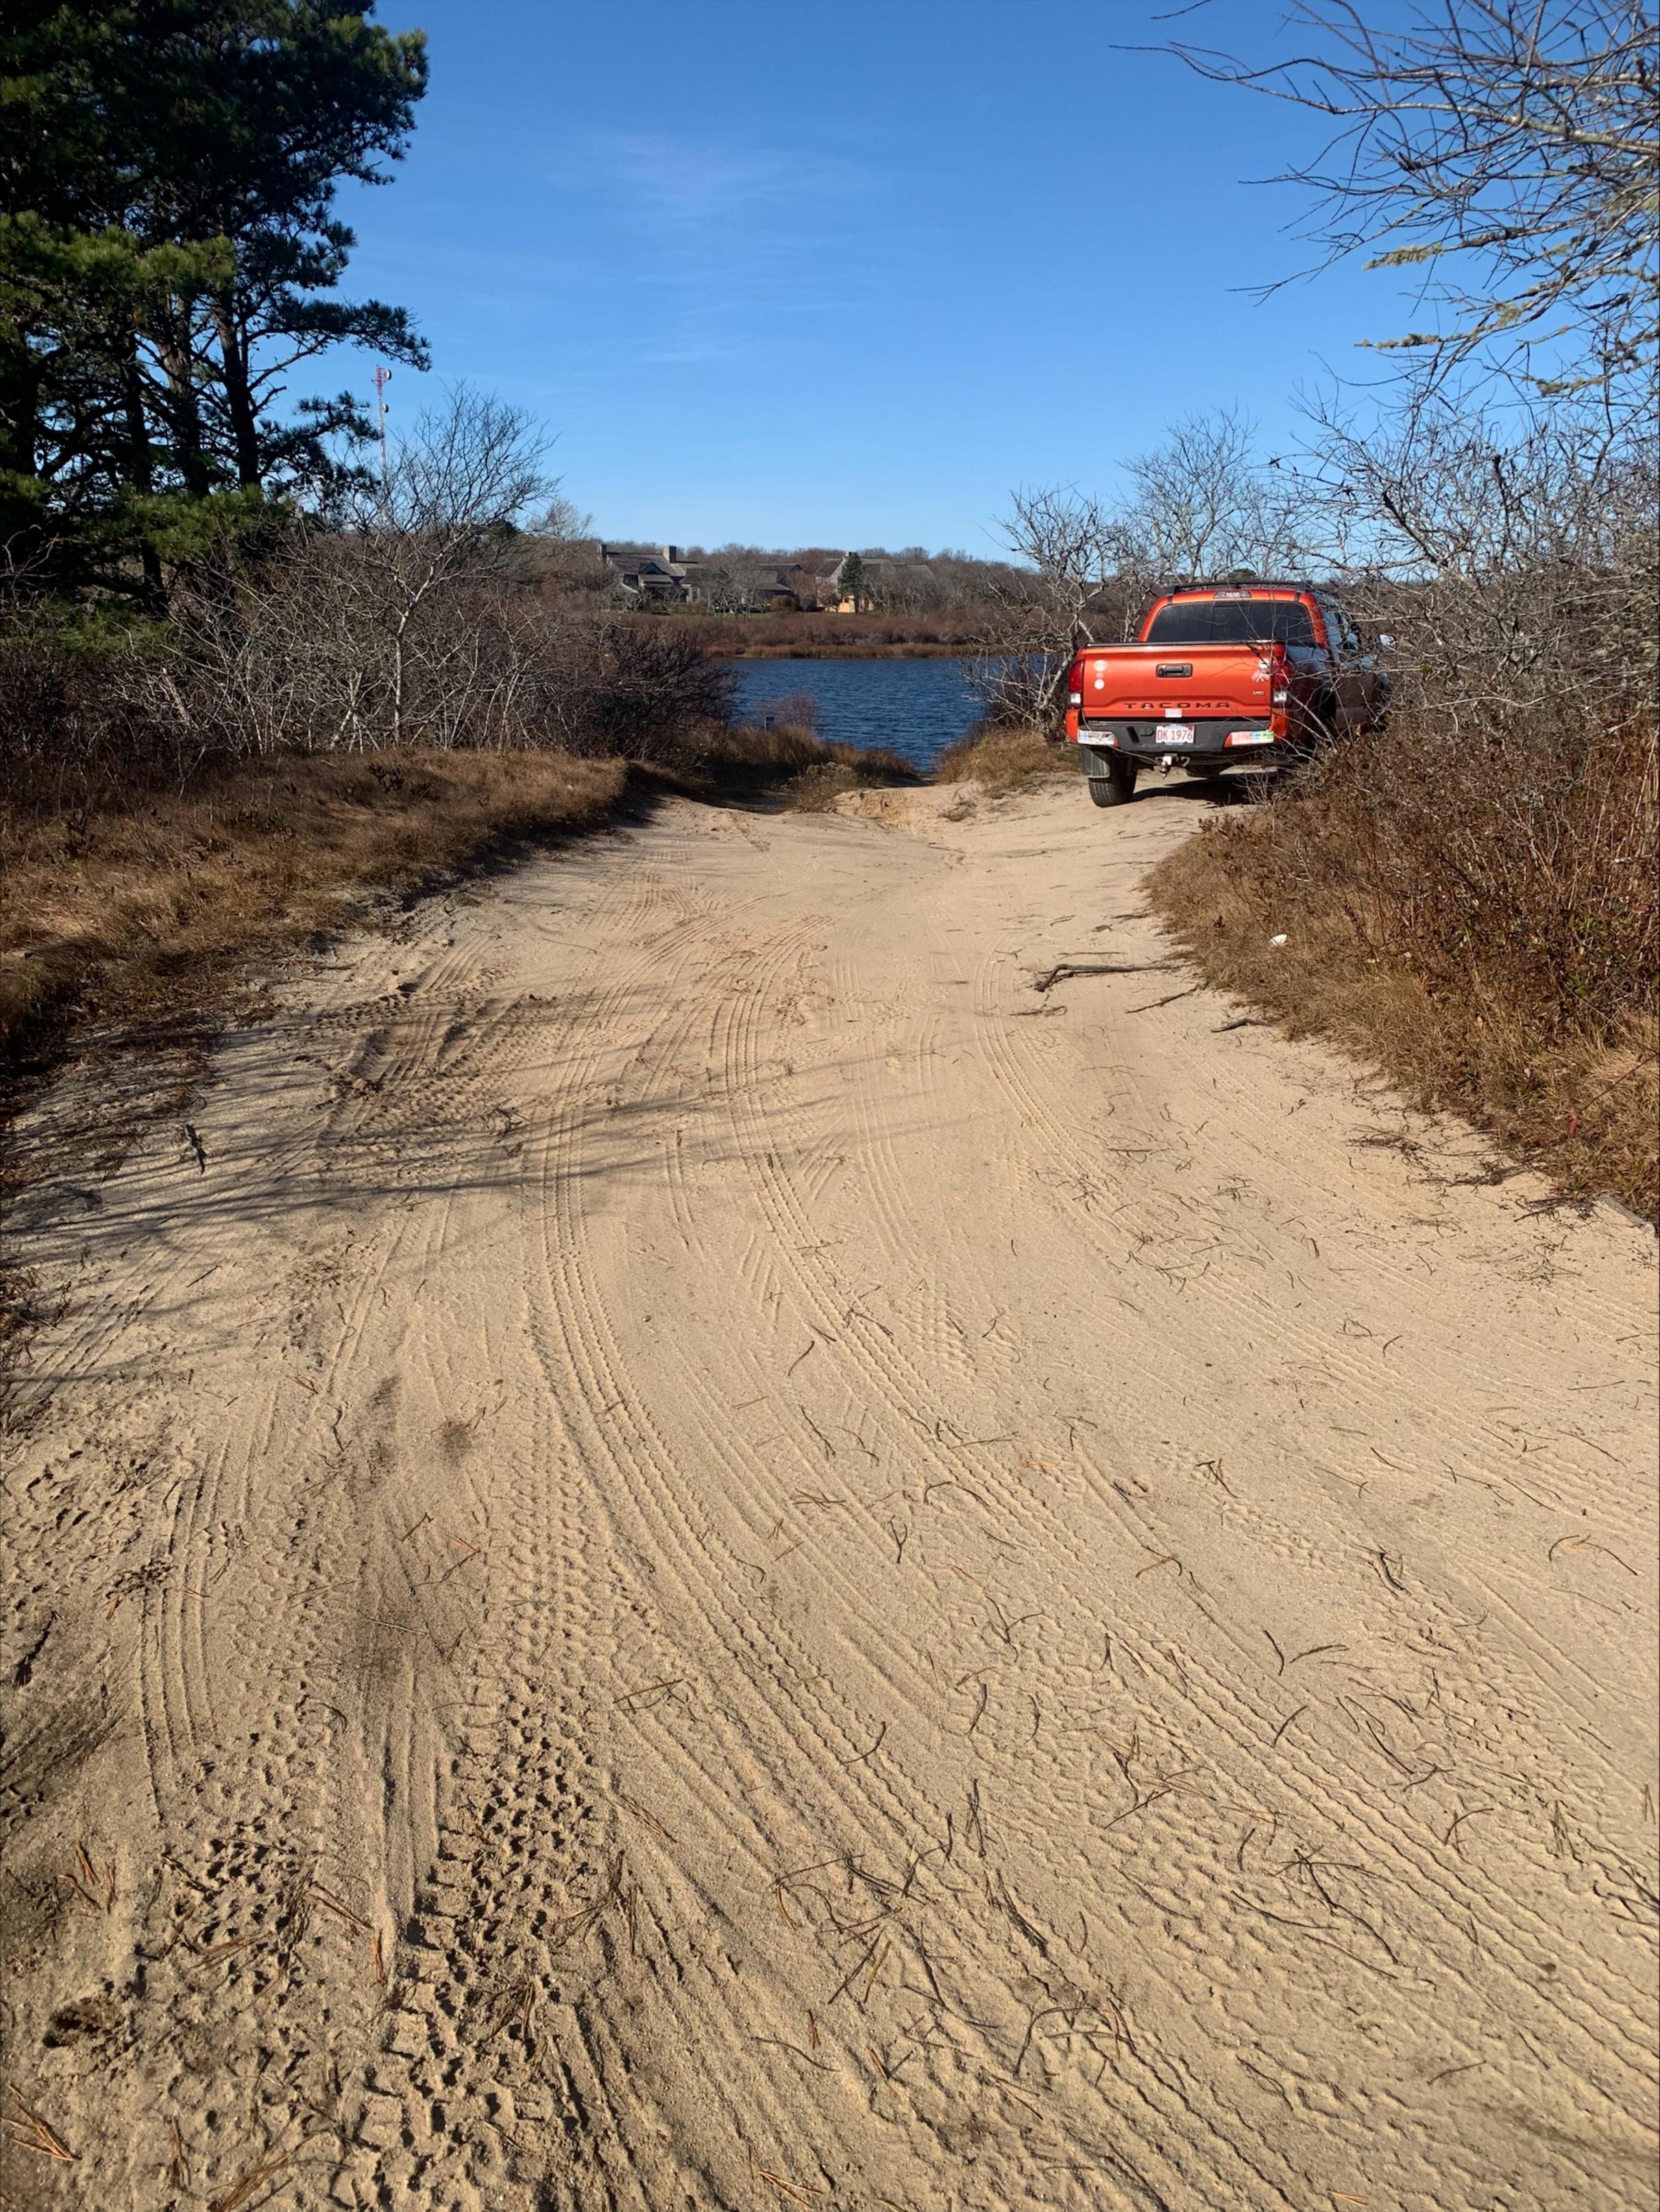

I have published one on my own property but would like to start walking the trails again. I have attached a few pics of where a potential cache would be located.

It's by Maxxcy's pond by the Madaket Road exit. It would be hidden on or by the wooden post in the photo. I obviously haven't placed it yet but that would be a place where people wouldn't have to veer from the trail and disturb nature.