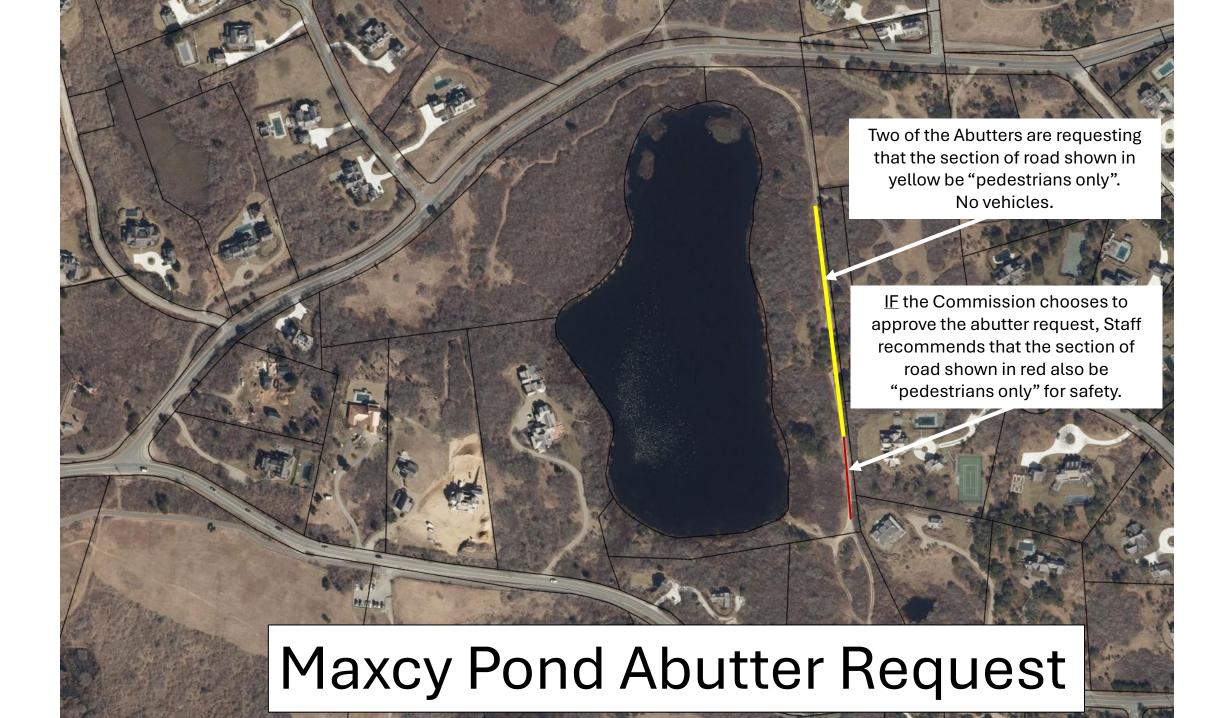

# c. Maxcy Pond – Abutter Request to Make Portion of Road Pedestrian-Only

We have received a request from an abutter to close the center section of the road at Maxcy Pond, citing concerns about noise and trash and safety. A map has been included for your review along with some staff comments.