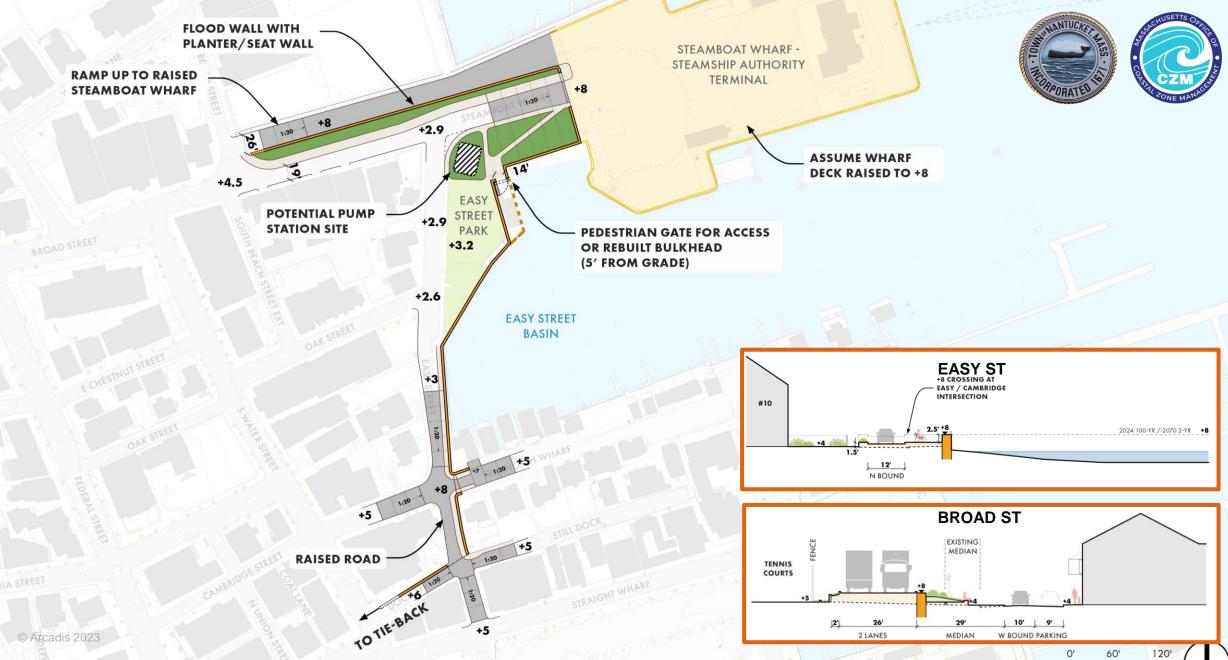

# a. Easy Street Park – Town of Nantucket/Arcadis Downtown Neighborhood Flood Barrier Feasibility Project Discussion

The Town is coming to the Land Bank to get feedback on the Downtown Neighborhood Flood Barrier alternatives that have been developed by Arcadis, as the project area includes Easy Street Park. This planning effort is categorized as a priority #1 project in the Town's Coastal Resiliency Plan and the Coastal Resilience Advisory Committee ("CRAC") back in January 2022 voted unanimously that this work be prioritized first. The full presentation is included in your meeting packet for review, and provided the Commission doesn't have any questions on the materials, we can dive right into the feedback they are seeking from the Land Bank.

The Chair has asked why the Land Bank did not anticipate the future and incorporate these proposed flood barrier design changes in the engineering for the bulkhead at the Easy Street Park. It is important to note that the goal(s) of the Easy Street Park design and the Downtown Neighborhood Flood Barrier were/are different. The Easy Street Park, while designed to be a resilient park, was not designed to keep out water but rather to live with water and be a space that can withstand regular flooding inundation. As a waterfront park,

keeping open views of the harbor was a top priority which resulted in the Land Bank choosing not to align with the Town's bulkhead next door. However, neither the Town nor the Land Bank's bulkhead was designed as a flood protection barrier and therefore both will need to be substantially reconstructed or replaced to achieve the continuous elevational system across several property lines which is the goal of the downtown neighborhood flood barrier. In other words, we would not have been able to construct a flood barrier instead of a bulkhead without going through an extensive and costly comprehensive planning effort in order to know what elevation, engineering and design would be effective, how it would tie into adjacent properties, etc. This planning effort by the Town is costing around \$500,000 and it only gets them to 30% design development.

Also, we began planning for the Easy Street Park back in 2016 and construction was finished in October of 2021. The Town started talking about "resiliency" in 2018 when they finished the Hazard Mitigation Plan ("HMP") and the top two recommendations of that plan were: (1) for the Town to hire a Coastal Resiliency Coordinator to oversee all coastal resilience efforts, and (2) for the Town to develop a Coastal Resiliency Plan. Subsequently, the Coastal Resilience Advisory Committee was formed and had its first meeting in September of 2019. Then, Arcadis was hired in September of 2020 to develop the CRP and the final plan was endorsed by the Select Board in January of 2022. Since the Town is only now getting to the Downtown Neighborhood Flood Barrier feasibility study, the Land Bank could not have known what the recommendations of the study would be unless we undertook this larger regional planning work on behalf of the Town back in 2016.

The Town will be asking the following questions of the Land Bank on their presentation materials:

1. What is the Land Bank's perspective on replacing the existing bulkheads at Easy Street Park with new bulkheads and engineered flood walls? Note this would require reconstruction of portions of Easy Street Park and elevation of the top of wall elevation within the park today.

2. What co-benefits (additional benefits beyond flood protection) would you like to see integrated into the alternatives (e.g., improved access to Steamboat Wharf, habitat creation, public realm design improvements, etc.)?

3. Please provide general input on flood mitigation alternative components not located on their property