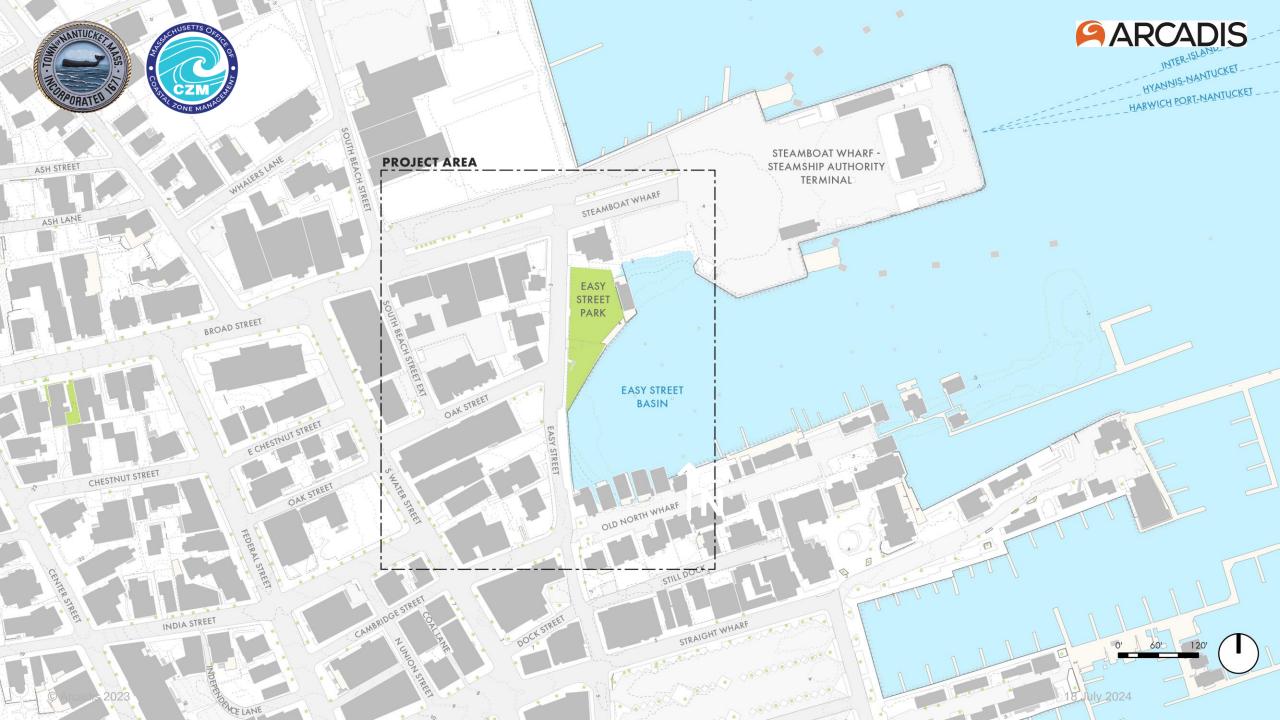

# a. Easy Street Park – Town of Nantucket/Arcadis Downtown Neighborhood Flood Barrier Feasibility Project Discussion

The Town is coming to the Land Bank to get feedback on the Downtown Neighborhood Flood Barrier alternatives that have been developed by Arcadis, as the project area includes Easy Street Park. This planning effort is categorized as a priority #1 project in the Town's Coastal Resiliency Plan and the Coastal Resilience Advisory Committee ("CRAC") back in January 2022 voted unanimously that this work be prioritized first. The full presentation is included in your meeting packet for review, and provided the Commission doesn't have any questions on the materials, we can dive right into the feedback they are seeking from the Land Bank.

The Chair has asked why the Land Bank did not anticipate the future and incorporate these proposed flood barrier design changes in the engineering for the bulkhead at the Easy Street Park. It is important to note that the goal(s) of the Easy Street Park design and the Downtown Neighborhood Flood Barrier were/are different. The Easy Street Park, while designed to be a resilient park, was not designed to keep out water but rather to live with water and be a space that can withstand regular flooding inundation. As a waterfront park,

keeping open views of the harbor was a top priority which resulted in the Land Bank choosing not to align with the Town's bulkhead next door. However, neither the Town nor the Land Bank's bulkhead was designed as a flood protection barrier and therefore both will need to be substantially reconstructed or replaced to achieve the continuous elevational system across several property lines which is the goal of the downtown neighborhood flood barrier. In other words, we would not have been able to construct a flood barrier instead of a bulkhead without going through an extensive and costly comprehensive planning effort in order to know what elevation, engineering and design would be effective, how it would tie into adjacent properties, etc. This planning effort by the Town is costing around \$500,000 and it only gets them to 30% design development.