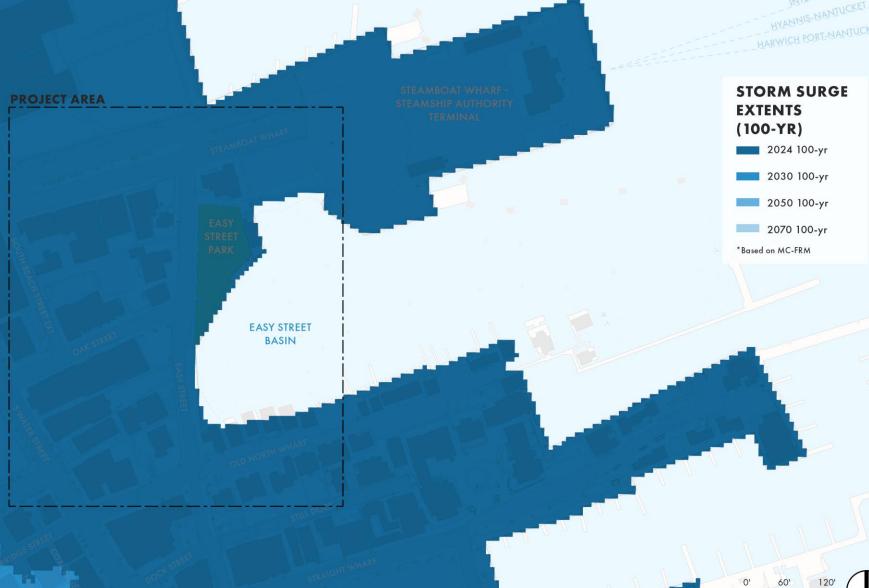

# a. Easy Street Park – Town of Nantucket/Arcadis Downtown Neighborhood Flood Barrier Feasibility Project Discussion

The Town is coming to the Land Bank to get feedback on the Downtown Neighborhood Flood Barrier alternatives that have been developed by Arcadis, as the project area includes Easy Street Park. This planning effort is categorized as a priority #1 project in the Town's Coastal Resiliency Plan and the Coastal Resilience Advisory Committee ("CRAC") back in January 2022 voted unanimously that this work be prioritized first. The full presentation is included in your meeting packet for review, and provided the Commission doesn't have any questions on the materials, we can dive right into the feedback they are seeking from the Land Bank.

The Chair has asked why the Land Bank did not anticipate the future and incorporate these proposed flood barrier design changes in the engineering for the bulkhead at the Easy Street Park. It is important to note that the goal(s) of the Easy Street Park design and the Downtown Neighborhood Flood Barrier were/are different. The Easy Street Park, while designed to be a resilient park, was not designed to keep out water but rather to live with water and be a space that can withstand regular flooding inundation. As a waterfront park,

keeping open views of the harbor was a top priority which resulted in the Land Bank choosing not to align with the Town's bulkhead next door. However, neither the Town nor the Land Bank's bulkhead was designed as a flood protection barrier and therefore both will need to be substantially reconstructed or replaced to achieve the continuous elevational system across several property lines which is the goal of the downtown neighborhood flood barrier. In other words, we would not have been able to construct a flood barrier instead of a bulkhead without going through an extensive and costly comprehensive planning effort in order to know what elevation, engineering and design would be effective, how it would tie into adjacent properties, etc. This planning effort by the Town is costing around \$500,000 and it only gets them to 30% design development.

Also, we began planning for the Easy Street Park back in 2016 and construction was finished in October of 2021. The Town started talking about "resiliency" in 2018 when they finished the Hazard Mitigation Plan ("HMP") and the top two recommendations of that plan were: (1) for the Town to hire a Coastal Resiliency Coordinator to oversee all coastal resilience efforts, and (2) for the Town to develop a Coastal Resiliency Plan. Subsequently, the Coastal Resilience Advisory Committee was formed and had its first meeting in September of 2019. Then, Arcadis was hired in September of 2020 to develop the CRP and the final plan was endorsed by the Select Board in January of 2022. Since the Town is only now getting to the Downtown Neighborhood Flood Barrier feasibility study, the Land Bank could not have known what the recommendations of the study would be unless we undertook this larger regional planning work on behalf of the Town back in 2016.