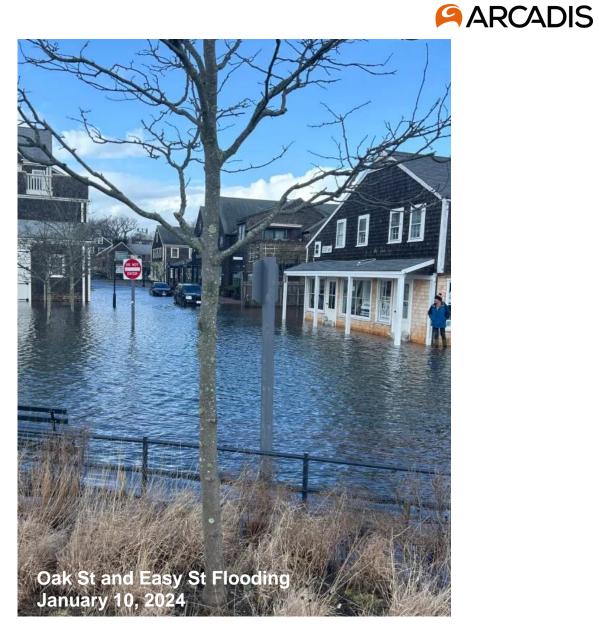

# a. Easy Street Park – Town of Nantucket/Arcadis Downtown Neighborhood Flood Barrier Feasibility Project Discussion

The Town is coming to the Land Bank to get feedback on the Downtown Neighborhood Flood Barrier alternatives that have been developed by Arcadis, as the project area includes Easy Street Park. This planning effort is categorized as a priority #1 project in the Town's Coastal Resiliency Plan and the Coastal Resilience Advisory Committee ("CRAC") back in January 2022 voted unanimously that this work be prioritized first. The full presentation is included in your meeting packet for review, and provided the Commission doesn't have any questions on the materials, we can dive right into the feedback they are seeking from the Land Bank.

The Chair has asked why the Land Bank did not anticipate the future and incorporate these proposed flood barrier design changes in the engineering for the bulkhead at the Easy Street Park. It is important to note that the goal(s) of the Easy Street Park design and the Downtown Neighborhood Flood Barrier were/are different. The Easy Street Park, while designed to be a resilient park, was not designed to keep out water but rather to live with water and be a space that can withstand regular flooding inundation. As a waterfront park,

keeping open views of the harbor was a top priority which resulted in the Land Bank choosing not to align with the Town's bulkhead next door. However, neither the Town nor the Land Bank's bulkhead was designed as a flood protection barrier and therefore both will need to be substantially reconstructed or replaced to achieve the continuous elevational system across several property lines which is the goal of the downtown neighborhood flood barrier. In other words, we would not have been able to construct a flood barrier instead of a bulkhead without going through an extensive and costly comprehensive planning effort in order to know what elevation, engineering and design would be effective, how it would tie into adjacent properties, etc. This planning effort by the Town is costing around \$500,000 and it only gets them to 30% design development.