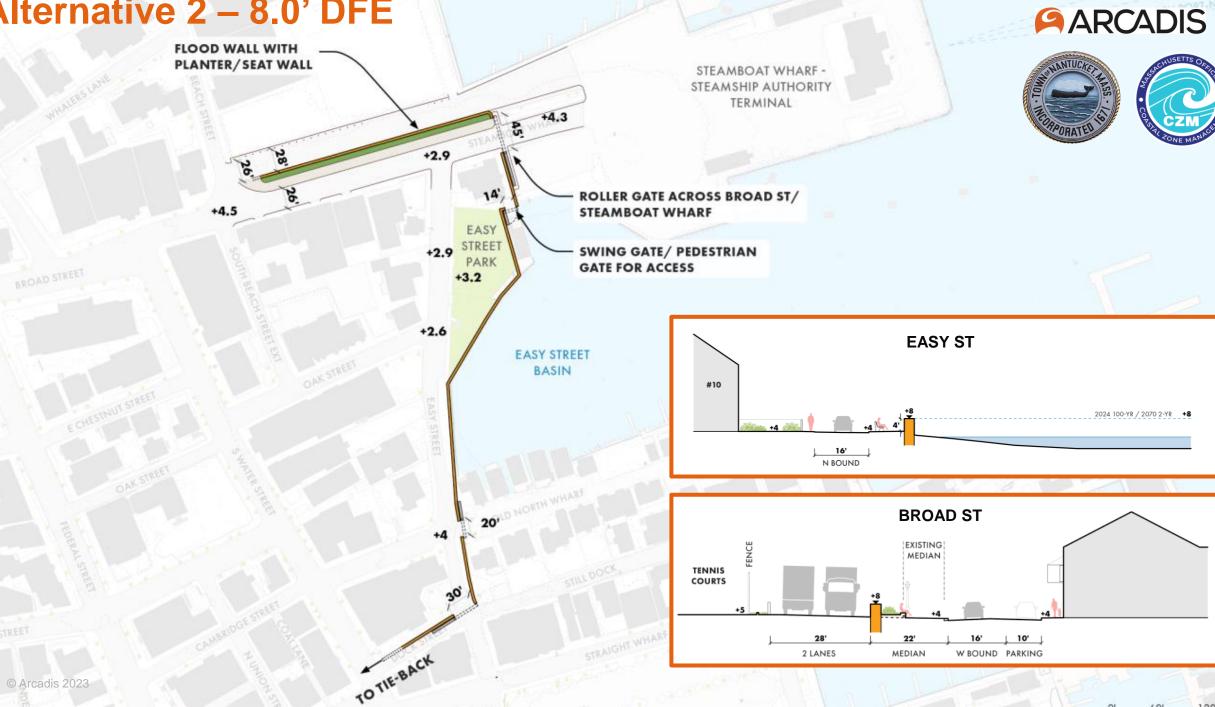

# a. Easy Street Park – Town of Nantucket/Arcadis Downtown Neighborhood Flood Barrier Feasibility Project Discussion

The Town is coming to the Land Bank to get feedback on the Downtown Neighborhood Flood Barrier alternatives that have been developed by Arcadis, as the project area includes Easy Street Park. This planning effort is categorized as a priority #1 project in the Town's Coastal Resiliency Plan and the Coastal Resilience Advisory Committee ("CRAC") back in January 2022 voted unanimously that this work be prioritized first. The full presentation is included in your meeting packet for review, and provided the Commission doesn't have any questions on the materials, we can dive right into the feedback they are seeking from the Land Bank.

The Town will be asking the following questions of the Land Bank on their presentation materials:

1. What is the Land Bank's perspective on replacing the existing bulkheads at Easy Street Park with new bulkheads and engineered flood walls? Note this would require reconstruction of portions of Easy Street Park and elevation of the top of wall elevation within the park today.

2. What co-benefits (additional benefits beyond flood protection) would you like to see integrated into the alternatives (e.g., improved access to Steamboat Wharf, habitat creation, public realm design improvements, etc.)?

3. Please provide general input on flood mitigation alternative components not located on their property