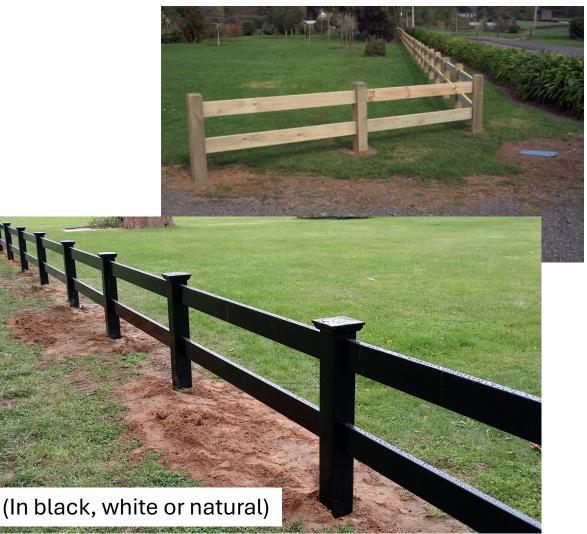

### f. Easton Street/Land Bank Rain Garden – Fence Backup Plan

Staff believes we need a backup plan for HDC in the event the metal fence is not permittable. Options included for the Commission's review.