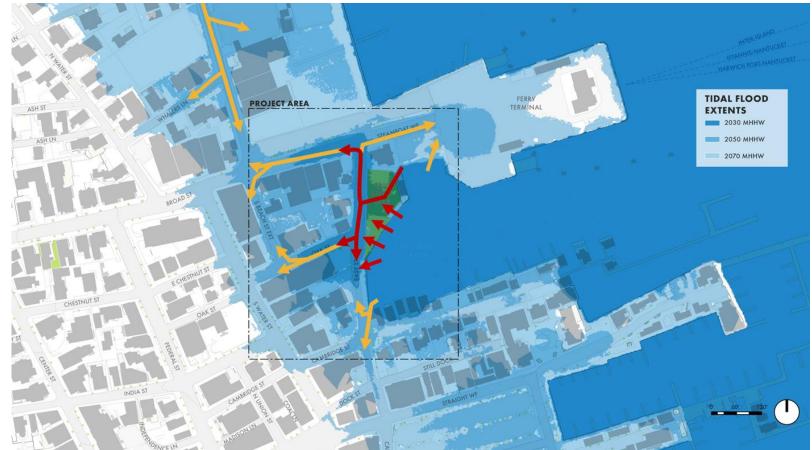

# a. Easy Street Park – Town of Nantucket/Arcadis Downtown Neighborhood Flood Barrier Feasibility Project Discussion

The Town is coming to the Land Bank to get feedback on the Downtown Neighborhood Flood Barrier alternatives that have been developed by Arcadis, as the project area includes Easy Street Park. This planning effort is categorized as a priority #1 project in the Town's Coastal Resiliency Plan and the Coastal Resilience Advisory Committee ("CRAC") back in January 2022 voted unanimously that this work be prioritized first. The full presentation is included in your meeting packet for review, and provided the Commission doesn't have any questions on the materials, we can dive right into the feedback they are seeking from the Land Bank.

The Chair has asked why the Land Bank did not anticipate the future and incorporate these proposed flood barrier design changes in the engineering for the bulkhead at the Easy Street Park. It is important to note that the goal(s) of the Easy Street Park design and the Downtown Neighborhood Flood Barrier were/are different. The Easy Street Park, while designed to be a resilient park, was not designed to keep out water but rather to live with water and be a space that can withstand regular flooding inundation. As a waterfront park,

keeping open views of the harbor was a top priority which resulted in the Land Bank choosing not to align with the Town's bulkhead next door. However, neither the Town nor the Land Bank's bulkhead was designed as a flood protection barrier and therefore both will need to be substantially reconstructed or replaced to achieve the continuous elevational system across several property lines which is the goal of the downtown neighborhood flood barrier. In other words, we would not have been able to construct a flood barrier instead of a bulkhead without going through an extensive and costly comprehensive planning effort in order to know what elevation, engineering and design would be effective, how it would tie into adjacent properties, etc. This planning effort by the Town is costing around \$500,000 and it only gets them to 30% design development.

Also, we began planning for the Easy Street Park back in 2016 and construction was finished in October of 2021. The Town started talking about "resiliency" in 2018 when they finished the Hazard Mitigation Plan ("HMP") and the top two recommendations of that plan were: (1) for the Town to hire a Coastal Resiliency Coordinator to oversee all coastal resilience efforts, and (2) for the Town to develop a Coastal Resiliency Plan. Subsequently, the Coastal Resilience Advisory Committee was formed and had its first meeting in September of 2019. Then, Arcadis was hired in September of 2020 to develop the CRP and the final plan was endorsed by the Select Board in January of 2022. Since the Town is only now getting to the Downtown Neighborhood Flood Barrier feasibility study, the Land Bank could not have known what the recommendations of the study would be unless we undertook this larger regional planning work on behalf of the Town back in 2016.

The Town will be asking the following questions of the Land Bank on their presentation materials:

1. What is the Land Bank's perspective on replacing the existing bulkheads at Easy Street Park with new bulkheads and engineered flood walls? Note this would require reconstruction of portions of Easy Street Park and elevation of the top of wall elevation within the park today.