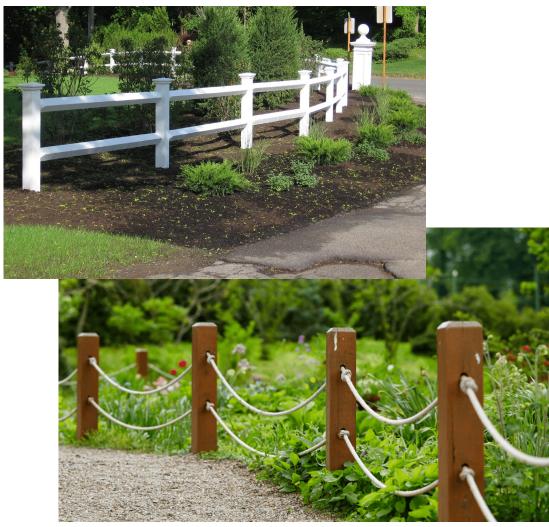

### f. Easton Street/Land Bank Rain Garden – Fence Backup Plan

Staff believes we need a backup plan for HDC in the event the metal fence is not permittable. Options included for the Commission's review.