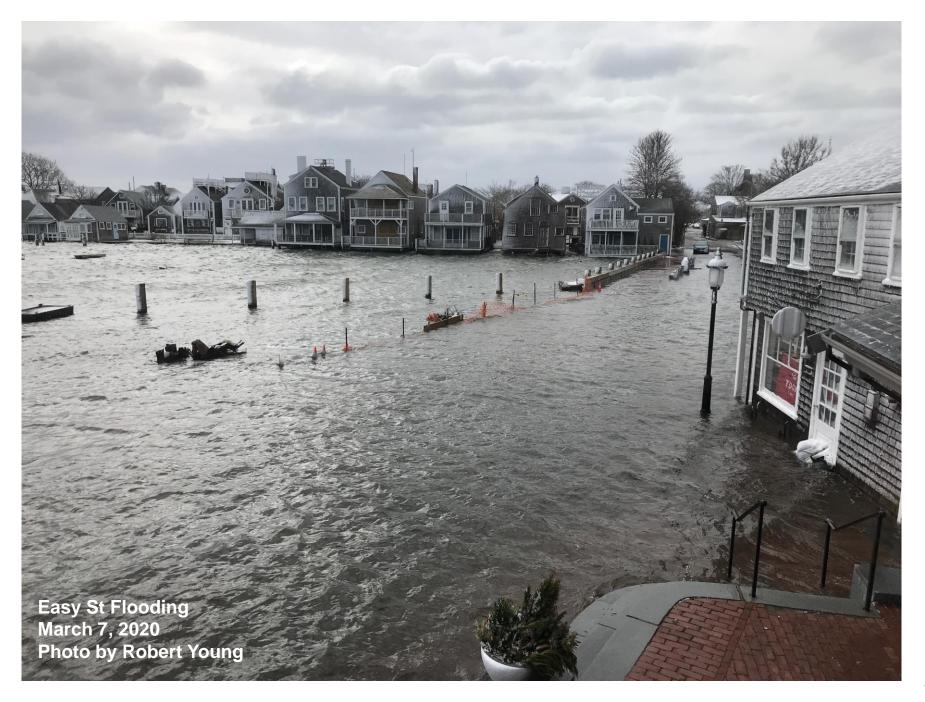

# a. Easy Street Park – Town of Nantucket/Arcadis Downtown Neighborhood Flood Barrier Feasibility Project Discussion

The Town is coming to the Land Bank to get feedback on the Downtown Neighborhood Flood Barrier alternatives that have been developed by Arcadis, as the project area includes Easy Street Park. This planning effort is categorized as a priority #1 project in the Town's Coastal Resiliency Plan and the Coastal Resilience Advisory Committee ("CRAC") back in January 2022 voted unanimously that this work be prioritized first. The full presentation is included in your meeting packet for review, and provided the Commission doesn't have any questions on the materials, we can dive right into the feedback they are seeking from the Land Bank.

The Chair has asked why the Land Bank did not anticipate the future and incorporate these proposed flood barrier design changes in the engineering for the bulkhead at the Easy Street Park. It is important to note that the goal(s) of the Easy Street Park design and the Downtown Neighborhood Flood Barrier were/are different. The Easy Street Park, while designed to be a resilient park, was not designed to keep out water but rather to live with water and be a space that can withstand regular flooding inundation. As a waterfront park,

keeping open views of the harbor was a top priority which resulted in the Land Bank choosing not to align with the Town's bulkhead next door. However, neither the Town nor the Land Bank's bulkhead was designed as a flood protection barrier and therefore both will need to be substantially reconstructed or replaced to achieve the continuous elevational system across several property lines which is the goal of the downtown neighborhood flood barrier. In other words, we would not have been able to construct a flood barrier instead of a bulkhead without going through an extensive and costly comprehensive planning effort in order to know what elevation, engineering and design would be effective, how it would tie into adjacent properties, etc. This planning effort by the Town is costing around \$500,000 and it only gets them to 30% design development.