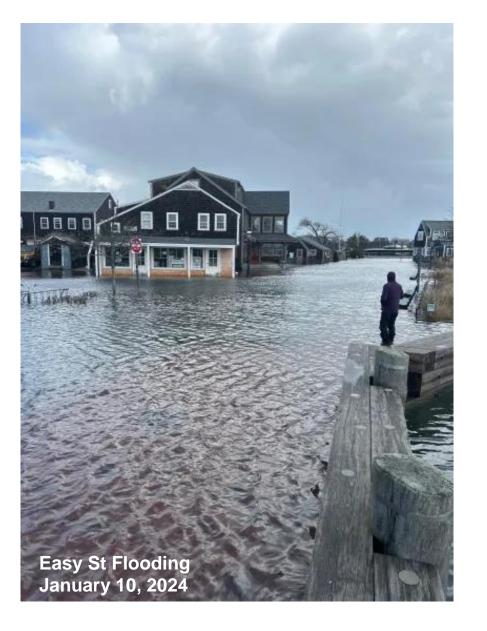

# a. Easy Street Park – Town of Nantucket/Arcadis Downtown Neighborhood Flood Barrier Feasibility Project Discussion

The Town is coming to the Land Bank to get feedback on the Downtown Neighborhood Flood Barrier alternatives that have been developed by Arcadis, as the project area includes Easy Street Park. This planning effort is categorized as a priority #1 project in the Town's Coastal Resiliency Plan and the Coastal Resilience Advisory Committee ("CRAC") back in January 2022 voted unanimously that this work be prioritized first. The full presentation is included in your meeting packet for review, and provided the Commission doesn't have any questions on the materials, we can dive right into the feedback they are seeking from the Land Bank.

The Chair has asked why the Land Bank did not anticipate the future and incorporate these proposed flood barrier design changes in the engineering for the bulkhead at the Easy Street Park. It is important to note that the goal(s) of the Easy Street Park design and the Downtown Neighborhood Flood Barrier were/are different. The Easy Street Park, while designed to be a resilient park, was not designed to keep out water but rather to live with water and be a space that can withstand regular flooding inundation. As a waterfront park,

keeping open views of the harbor was a top priority which resulted in the Land Bank choosing not to align with the Town's bulkhead next door. However, neither the Town nor the Land Bank's bulkhead was designed as a flood protection barrier and therefore both will need to be substantially reconstructed or replaced to achieve the continuous elevational system across several property lines which is the goal of the downtown neighborhood flood barrier. In other words, we would not have been able to construct a flood barrier instead of a bulkhead without going through an extensive and costly comprehensive planning effort in order to know what elevation, engineering and design would be effective, how it would tie into adjacent properties, etc. This planning effort by the Town is costing around \$500,000 and it only gets them to 30% design development.