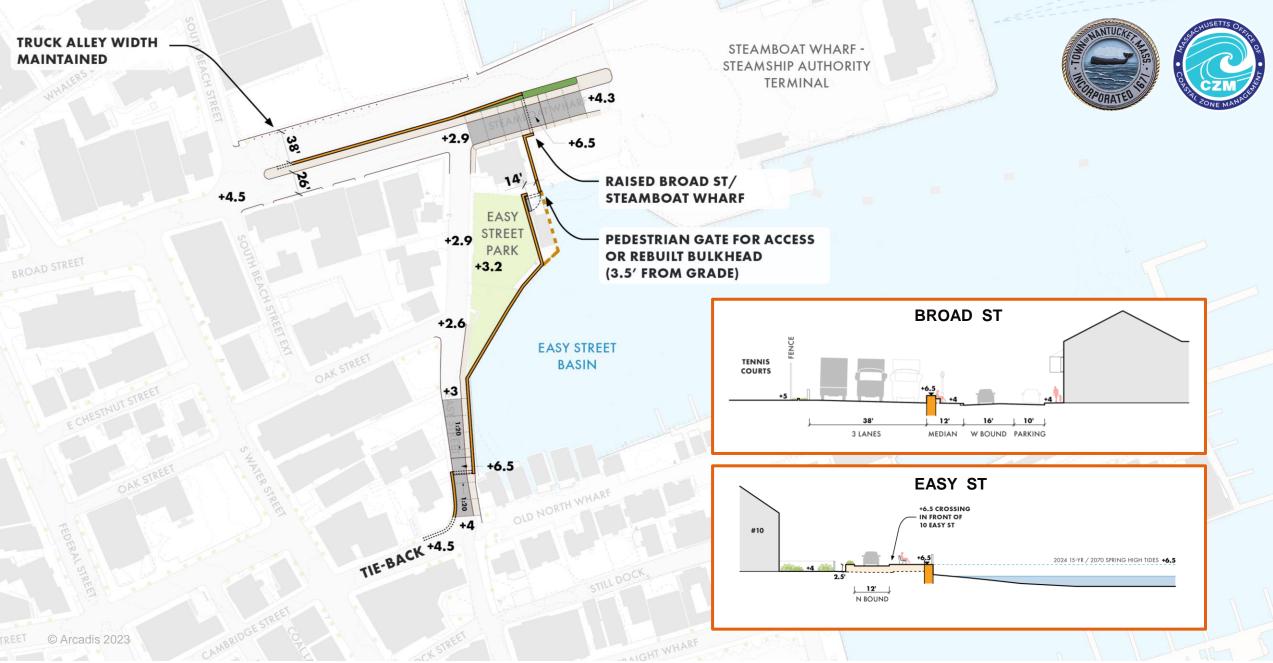

# a. Easy Street Park – Town of Nantucket/Arcadis Downtown Neighborhood Flood Barrier Feasibility Project Discussion

The Town is coming to the Land Bank to get feedback on the Downtown Neighborhood Flood Barrier alternatives that have been developed by Arcadis, as the project area includes Easy Street Park. This planning effort is categorized as a priority #1 project in the Town's Coastal Resiliency Plan and the Coastal Resilience Advisory Committee ("CRAC") back in January 2022 voted unanimously that this work be prioritized first. The full presentation is included in your meeting packet for review, and provided the Commission doesn't have any questions on the materials, we can dive right into the feedback they are seeking from the Land Bank.

The Town will be asking the following questions of the Land Bank on their presentation materials:

1. What is the Land Bank's perspective on replacing the existing bulkheads at Easy Street Park with new bulkheads and engineered flood walls? Note this would require reconstruction of portions of Easy Street Park and elevation of the top of wall elevation within the park today.

2. What co-benefits (additional benefits beyond flood protection) would you like to see integrated into the alternatives (e.g., improved access to Steamboat Wharf, habitat creation, public realm design improvements, etc.)?

3. Please provide general input on flood mitigation alternative components not located on their property