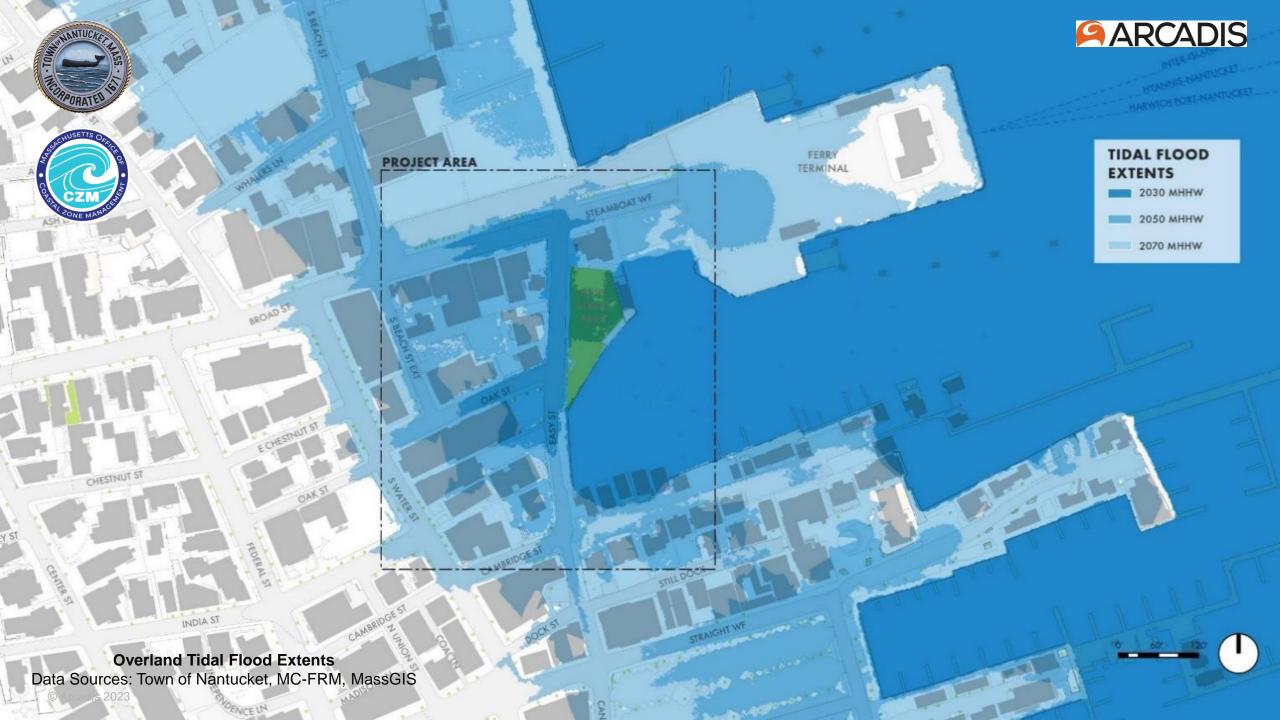

# a. Easy Street Park – Town of Nantucket/Arcadis Downtown Neighborhood Flood Barrier Feasibility Project Discussion

The Town is coming to the Land Bank to get feedback on the Downtown Neighborhood Flood Barrier alternatives that have been developed by Arcadis, as the project area includes Easy Street Park. This planning effort is categorized as a priority #1 project in the Town's Coastal Resiliency Plan and the Coastal Resilience Advisory Committee ("CRAC") back in January 2022 voted unanimously that this work be prioritized first. The full presentation is included in your meeting packet for review, and provided the Commission doesn't have any questions on the materials, we can dive right into the feedback they are seeking from the Land Bank.

The Chair has asked why the Land Bank did not anticipate the future and incorporate these proposed flood barrier design changes in the engineering for the bulkhead at the Easy Street Park. It is important to note that the goal(s) of the Easy Street Park design and the Downtown Neighborhood Flood Barrier were/are different. The Easy Street Park, while designed to be a resilient park, was not designed to keep out water but rather to live with water and be a space that can withstand regular flooding inundation. As a waterfront park,

keeping open views of the harbor was a top priority which resulted in the Land Bank choosing not to align with the Town's bulkhead next door. However, neither the Town nor the Land Bank's bulkhead was designed as a flood protection barrier and therefore both will need to be substantially reconstructed or replaced to achieve the continuous elevational system across several property lines which is the goal of the downtown neighborhood flood barrier. In other words, we would not have been able to construct a flood barrier instead of a bulkhead without going through an extensive and costly comprehensive planning effort in order to know what elevation, engineering and design would be effective, how it would tie into adjacent properties, etc. This planning effort by the Town is costing around \$500,000 and it only gets them to 30% design development.

Also, we began planning for the Easy Street Park back in 2016 and construction was finished in October of 2021. The Town started talking about "resiliency" in 2018 when they finished the Hazard Mitigation Plan ("HMP") and the top two recommendations of that plan were: (1) for the Town to hire a Coastal Resiliency Coordinator to oversee all coastal resilience efforts, and (2) for the Town to develop a Coastal Resiliency Plan. Subsequently, the Coastal Resilience Advisory Committee was formed and had its first meeting in September of 2019. Then, Arcadis was hired in September of 2020 to develop the CRP and the final plan was endorsed by the Select Board in January of 2022. Since the Town is only now getting to the Downtown Neighborhood Flood Barrier feasibility study, the Land Bank could not have known what the recommendations of the study would be unless we undertook this larger regional planning work on behalf of the Town back in 2016.

The Town will be asking the following questions of the Land Bank on their presentation materials:

1. What is the Land Bank's perspective on replacing the existing bulkheads at Easy Street Park with new bulkheads and engineered flood walls? Note this would require reconstruction of portions of Easy Street Park and elevation of the top of wall elevation within the park today.