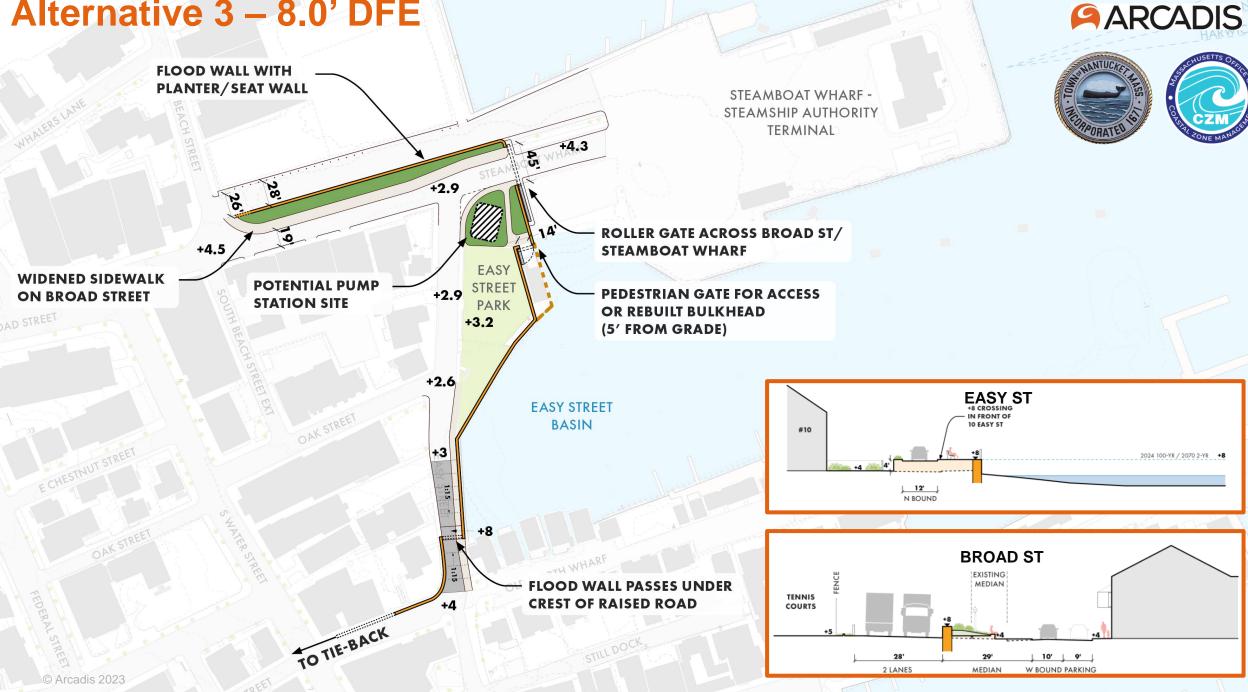

# a. Easy Street Park – Town of Nantucket/Arcadis Downtown Neighborhood Flood Barrier Feasibility Project Discussion

The Town is coming to the Land Bank to get feedback on the Downtown Neighborhood Flood Barrier alternatives that have been developed by Arcadis, as the project area includes Easy Street Park. This planning effort is categorized as a priority #1 project in the Town's Coastal Resiliency Plan and the Coastal Resilience Advisory Committee ("CRAC") back in January 2022 voted unanimously that this work be prioritized first. The full presentation is included in your meeting packet for review, and provided the Commission doesn't have any questions on the materials, we can dive right into the feedback they are seeking from the Land Bank.

The Town will be asking the following questions of the Land Bank on their presentation materials:

1. What is the Land Bank's perspective on replacing the existing bulkheads at Easy Street Park with new bulkheads and engineered flood walls? Note this would require reconstruction of portions of Easy Street Park and elevation of the top of wall elevation within the park today.

2. What co-benefits (additional benefits beyond flood protection) would you like to see integrated into the alternatives (e.g., improved access to Steamboat Wharf, habitat creation, public realm design improvements, etc.)?

3. Please provide general input on flood mitigation alternative components not located on their property