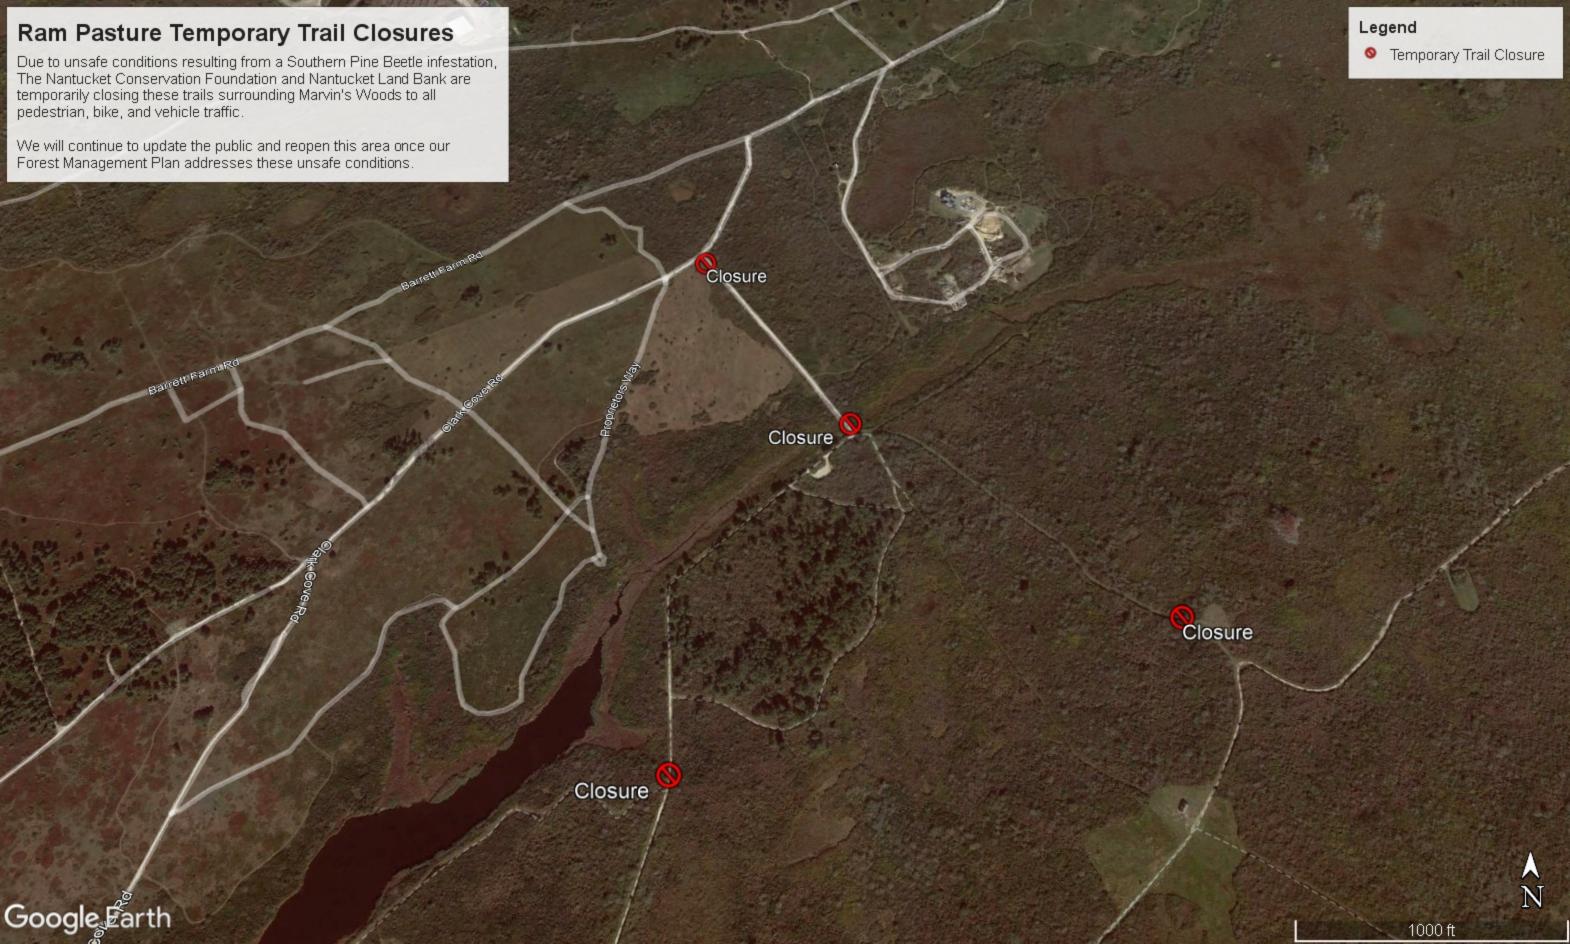

### 4. PROPERTY MANAGEMENT

- a. 22 Hawthorne Lane Renovation Discussion
- b. Nantucket Conservation Foundation Southern Pine Beetle Collaboration Update
- c. Cross-Island Hike 2023 Update
- d. 19 Wauwinet Road/Eat Fire Spring Authorization to Execute Irrigation Installation