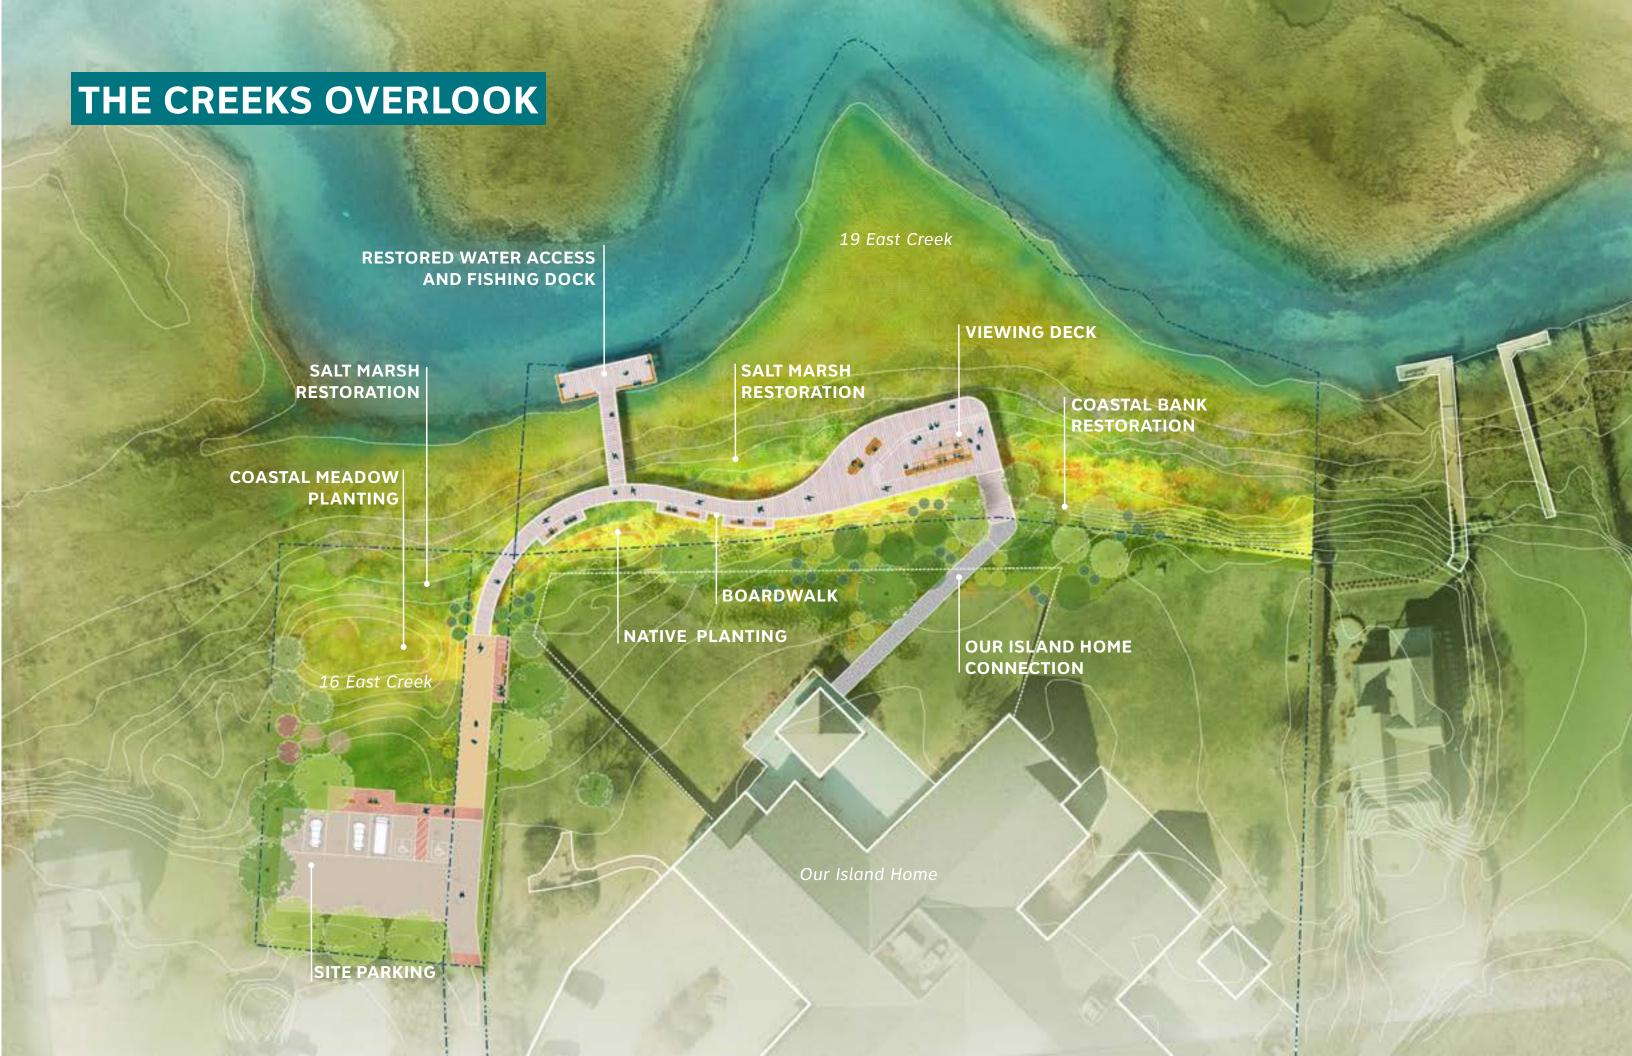

#### 19 East Creek - Design/Scope Discussion

Description of Project:

The redesign of a residential property in an environmentally mindful way to allow for public interaction with the waterfront. The project goals are as follows:

- Establish an accessible and inclusive waterfront experience for people
- Foster intergenerational waterfront opportunities
- Support and expand healthy coastal habitats
- Shape spaces that are resilient and adaptable to sea level rise

**Project Status and Considerations:** 

The pre-design and schematic design contract is complete, which has provided the Land Bank with a 30% construction design plan and associated cost estimate.

Considerations for this project include the fact that Our Island Home is moving but the timing of this Town project is unknown as is the move of the Saltmarsh Center. This design has substantial community benefits and is a good project to permit as it is relatively straightforward (single ownership and limited permitting scope) and could help with understanding potential challenges on other projects.

Also included in the meeting packet is the PowerPoint (Design and Costing Discussion – The Creeks Overlook) SCAPE presented at the Land Bank meeting on 1/23/24. Interestingly, the Commission's comments from the Land Bank meeting and staff concerns are quite similar. Specific staff comments are listed below and implementing these in the next plan revision would also address the Commission's desire to explore merging components of Options 1 (Prioritizing Water Access and Water Dependent Use) and Option 3 (Prioritize the Planting and Restoration) shown in the figure below.

- The parking and park design are not well matched. For a park this large, there should be more parking, or the size of the park should decrease. Parking lot materials could be simplified (steel edging vs granite) but the proposed increase in the number of spaces should be maintained.
- The cost of restoration plantings is excessive. This could be greatly reduced, and the restoration could be phased.
- There are too many benches, bump outs and custom furnishings that are driving up the costs. We could scale back or eliminate custom furnishings and bump outs to simplify.
- The size of the main deck platform should be reduced to the footprint of the upper level.
- The best dock design would be a wooden pier to a gangplank that ends in a floating platform. People like to touch the water and we do not have any opportunities like this downtown (at this time).
- Helical piers are acceptable when/where it is possible to replace greenheart piles with helicals.
- The OIH connection is important.
- Staff could review materials to ensure that efficient and effective choices are being made throughout that match the low-key aesthetic we should be striving for.