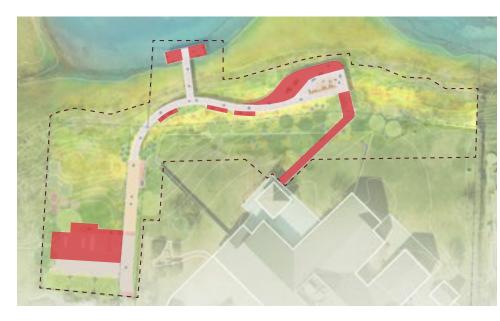

Also included in the meeting packet is the PowerPoint (Design and Costing Discussion – The Creeks Overlook) SCAPE presented at the Land Bank meeting on 1/23/24. Interestingly, the Commission's comments from the Land Bank meeting and staff concerns are quite similar. Specific staff comments are listed below and implementing these in the next plan revision would also address the Commission's desire to explore merging components of Options 1 (Prioritizing Water Access and Water Dependent Use) and Option 3 (Prioritize the Planting and Restoration) shown in the figure below.

# PRIORITIZE THE PLANTING AND RESTORATION

TOTAL COST: \$3,410,000 COST REDUCTION: \$934,000

TOTAL COST: \$3,290,000 COST REDUCTION: \$1,054,000

TOTAL COST: \$3,050,000 COST REDUCTION: \$1,294,000