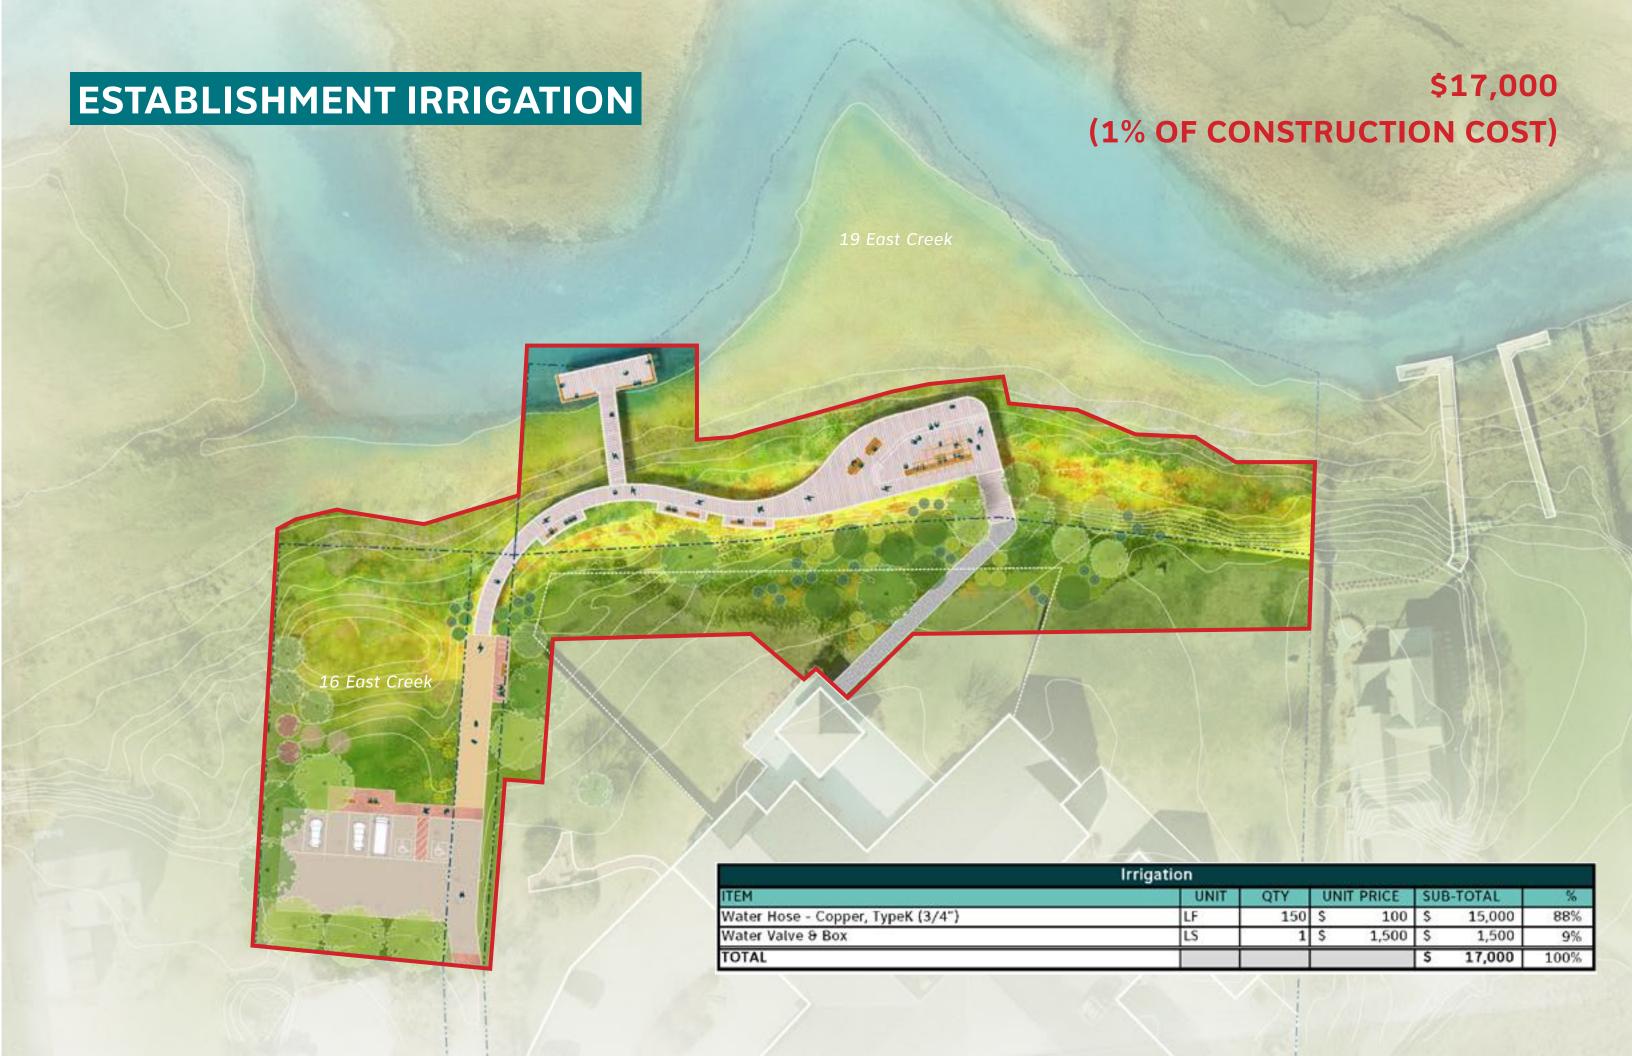

Also included in the meeting packet is the PowerPoint (Design and Costing Discussion – The Creeks Overlook) SCAPE presented at the Land Bank meeting on 1/23/24. Interestingly, the Commission's comments from the Land Bank meeting and staff concerns are quite similar. Specific staff comments are listed below and implementing these in the next plan revision would also address the Commission's desire to explore merging components of Options 1 (Prioritizing Water Access and Water Dependent Use) and Option 3 (Prioritize the Planting and Restoration) shown in the figure below.

- The parking and park design are not well matched. For a park this large, there should be more parking, or the size of the park should decrease. Parking lot materials could be simplified (steel edging vs granite) but the proposed increase in the number of spaces should be maintained.
- The cost of restoration plantings is excessive. This could be greatly reduced, and the restoration could be phased.
- There are too many benches, bump outs and custom furnishings that are driving up the costs. We could scale back or eliminate custom furnishings and bump outs to simplify.
- The size of the main deck platform should be reduced to the footprint of the upper level.
- The best dock design would be a wooden pier to a gangplank that ends in a floating platform. People like to touch the water and we do not have any opportunities like this downtown (at this time).
- Helical piers are acceptable when/where it is possible to replace greenheart piles with helicals.
- The OIH connection is important.
- Staff could review materials to ensure that efficient and effective choices are being made throughout that match the low-key aesthetic we should be striving for.