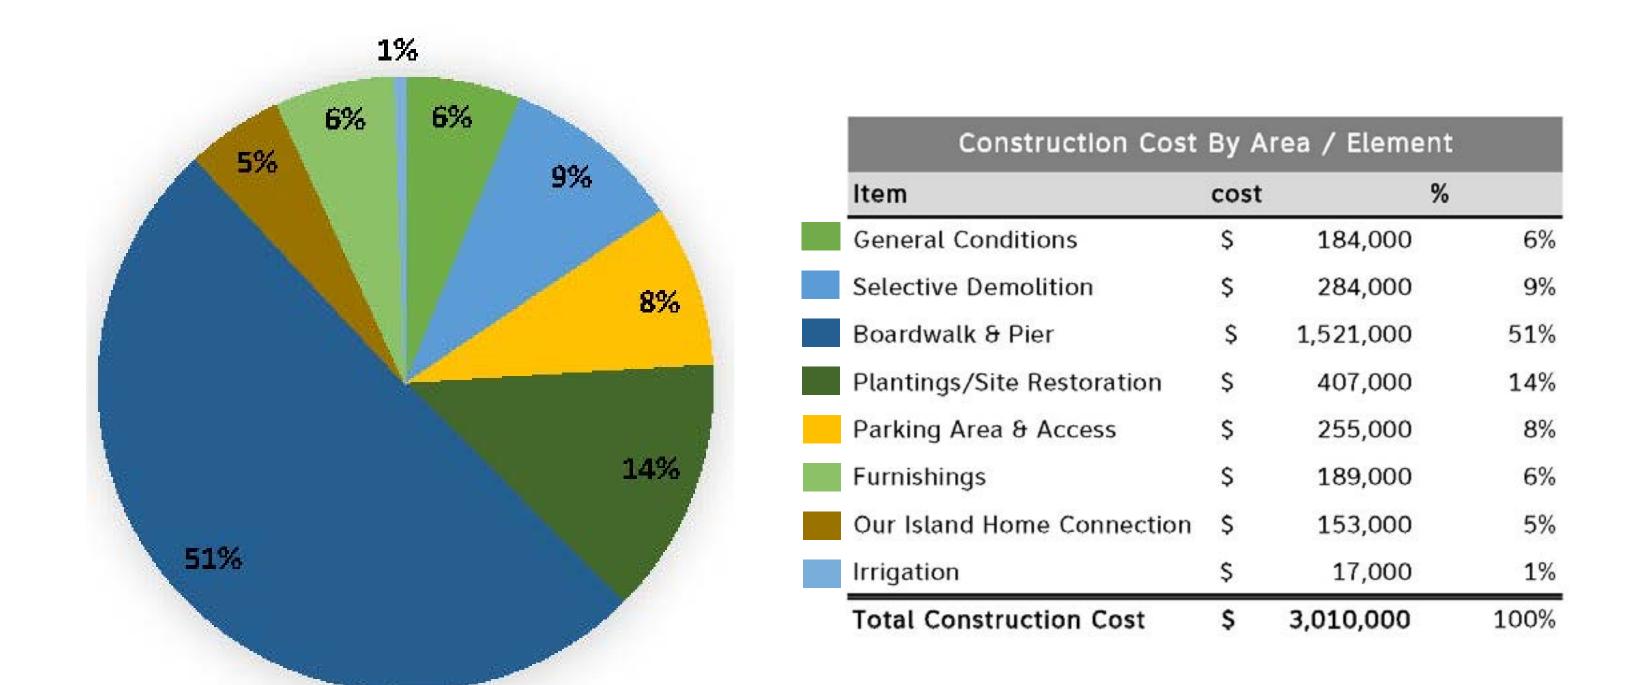

#### Timeframe and Cost Estimates:

To date, the Land Bank has spent \$376,944.37 on the project at 16 & 19 East Creek Road. SCAPE has completed their work under the pre-design and schematic design scopes. Before proceeding with additional design phases, acknowledging that the Commission would like to reduce the project costs, SCAPE is looking for feedback on ways to reduce the scope.

Included in the meeting packet is an annotated version of the "Construction Cost Opinion" spreadsheet provided by Fuss & O'Neill in August 2023. Adjacent to the itemized costs are staff notes on potential cost-cutting measures and areas of consideration.

- The parking and park design are not well matched. For a park this large, there should be more parking, or the size of the park should decrease. Parking lot materials could be simplified (steel edging vs granite) but the proposed increase in the number of spaces should be maintained.
- The cost of restoration plantings is excessive. This could be greatly reduced, and the restoration could be phased.
- There are too many benches, bump outs and custom furnishings that are driving up the costs. We could scale back or eliminate custom furnishings and bump outs to simplify.
- The size of the main deck platform should be reduced to the footprint of the upper level.
- The best dock design would be a wooden pier to a gangplank that ends in a floating platform. People like to touch the water and we do not have any opportunities like this downtown (at this time).
- Helical piers are acceptable when/where it is possible to replace greenheart piles with helicals.
- The OIH connection is important.
- Staff could review materials to ensure that efficient and effective choices are being made throughout that match the low-key aesthetic we should be striving for.