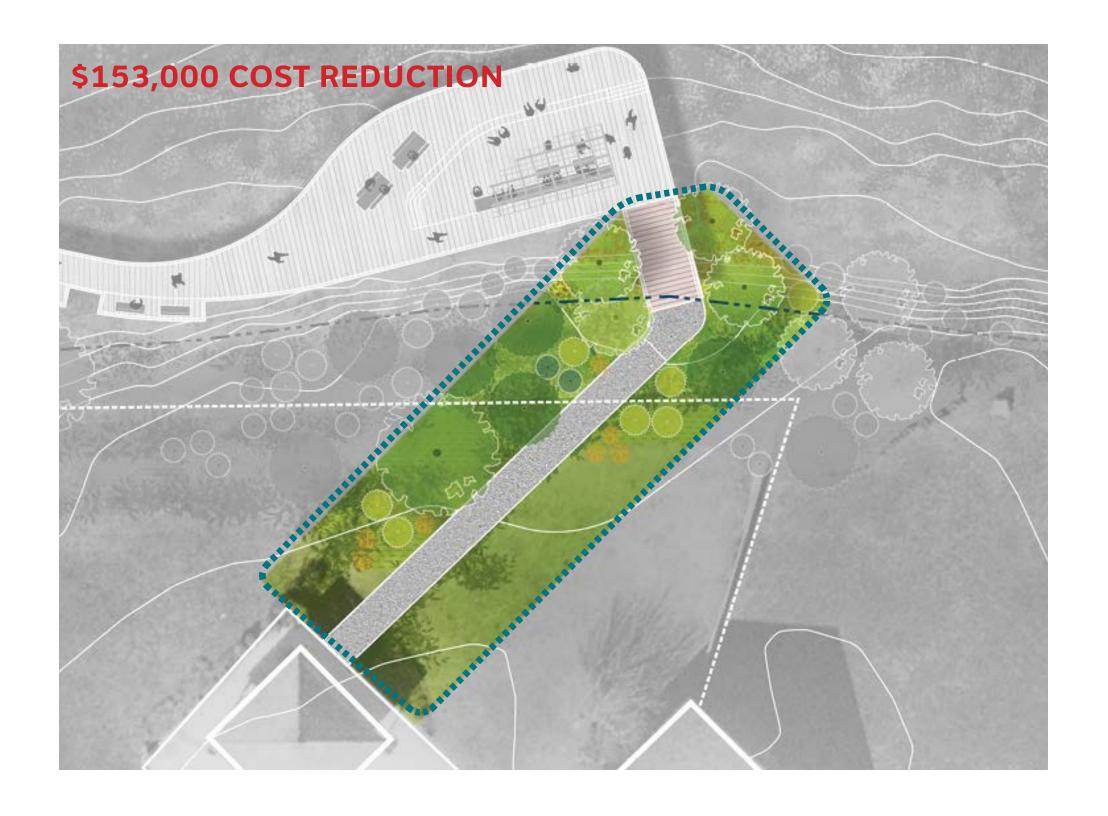

Also included in the meeting packet is the PowerPoint (Design and Costing Discussion – The Creeks Overlook) SCAPE presented at the Land Bank meeting on 1/23/24. Interestingly, the Commission's comments from the Land Bank meeting and staff concerns are quite similar. Specific staff comments are listed below and implementing these in the next plan revision would also address the Commission's desire to explore merging components of Options 1 (Prioritizing Water Access and Water Dependent Use) and Option 3 (Prioritize the Planting and Restoration) shown in the figure below.

- The parking and park design are not well matched. For a park this large, there should be more parking, or the size of the park should decrease. Parking lot materials could be simplified (steel edging vs granite) but the proposed increase in the number of spaces should be maintained.
- The cost of restoration plantings is excessive. This could be greatly reduced, and the restoration could be phased.
- There are too many benches, bump outs and custom furnishings that are driving up the costs. We could scale back or eliminate custom furnishings and bump outs to simplify.
- The size of the main deck platform should be reduced to the footprint of the upper level.
- The best dock design would be a wooden pier to a gangplank that ends in a floating platform. People like to touch the water and we do not have any opportunities like this downtown (at this time).
- Helical piers are acceptable when/where it is possible to replace greenheart piles with helicals.
- The OIH connection is important.
- Staff could review materials to ensure that efficient and effective choices are being made throughout that match the low-key aesthetic we should be striving for.

Our goal is to incorporate staff and Commission feedback into a table of the cost reductions that were selected that can then be used to revise the design. We look forward to hearing each Commissioners feedback.