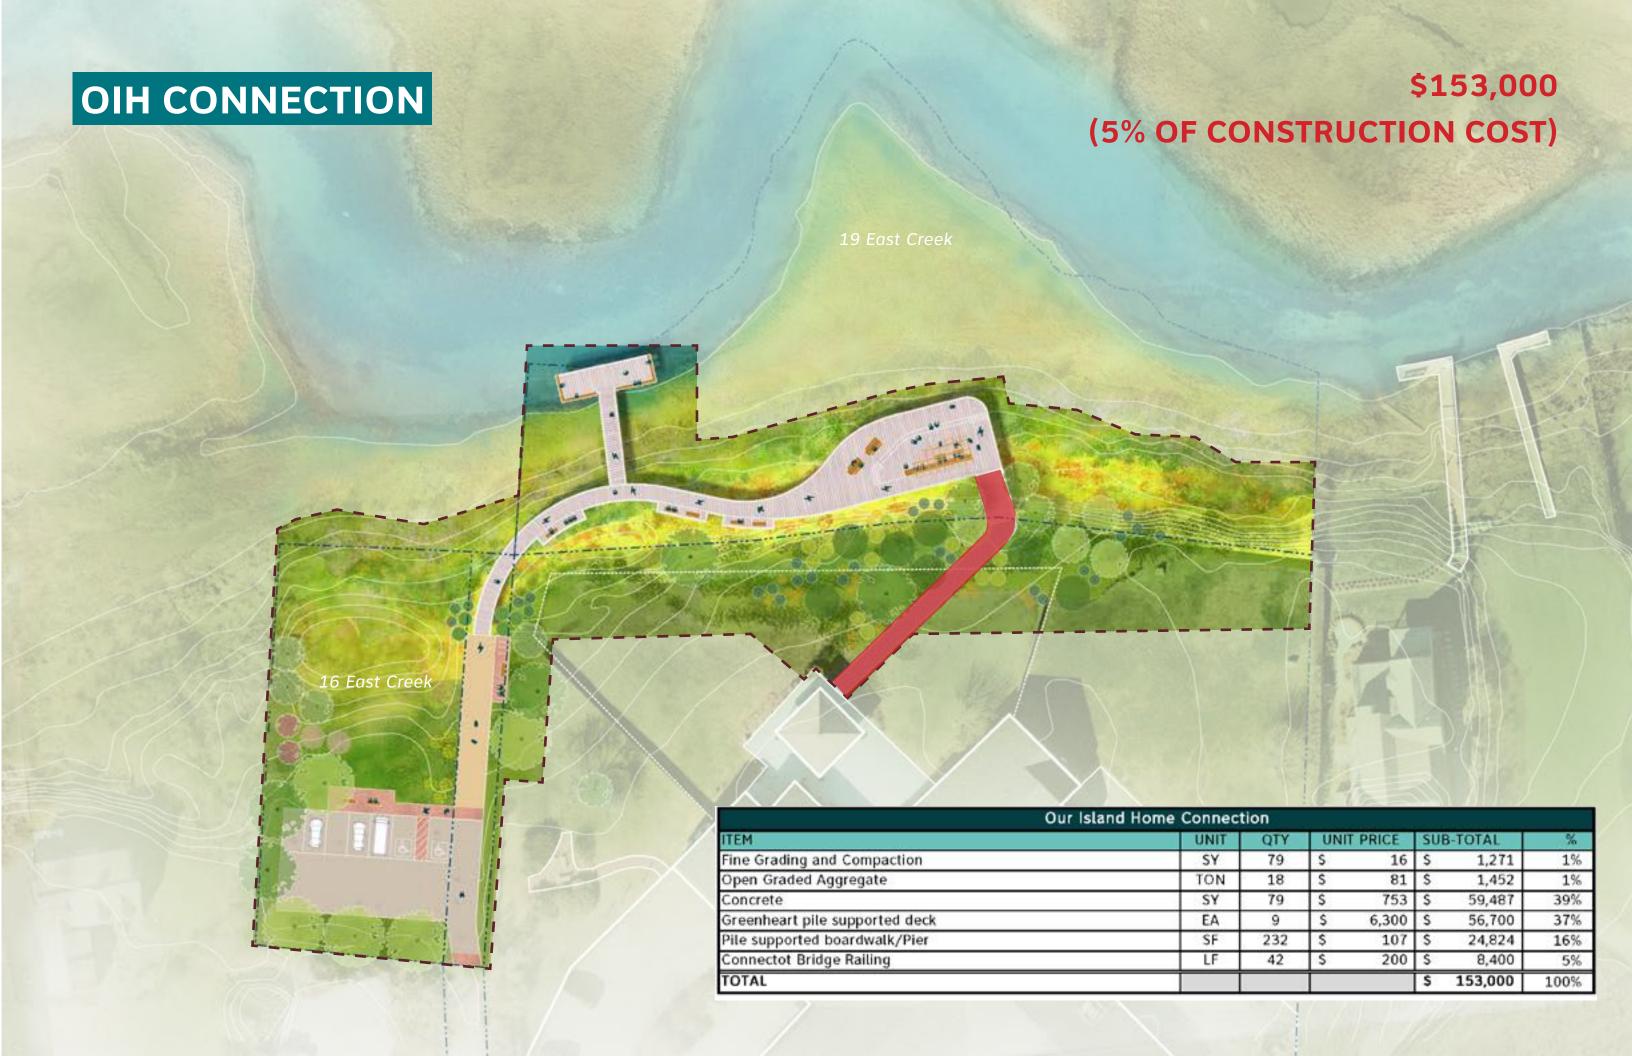

Also included in the meeting packet is the PowerPoint (Design and Costing Discussion – The Creeks Overlook) SCAPE presented at the Land Bank meeting on 1/23/24. Interestingly, the Commission's comments from the Land Bank meeting and staff concerns are quite similar. Specific staff comments are listed below and implementing these in the next plan revision would also address the Commission's desire to explore merging components of Options 1 (Prioritizing Water Access and Water Dependent Use) and Option 3 (Prioritize the Planting and Restoration) shown in the figure below.

- The parking and park design are not well matched. For a park this large, there should be more parking, or the size of the park should decrease. Parking lot materials could be simplified (steel edging vs granite) but the proposed increase in the number of spaces should be maintained.
- The cost of restoration plantings is excessive. This could be greatly reduced, and the restoration could be phased.
- There are too many benches, bump outs and custom furnishings that are driving up the costs. We could scale back or eliminate custom furnishings and bump outs to simplify.
- The size of the main deck platform should be reduced to the footprint of the upper level.
- The best dock design would be a wooden pier to a gangplank that ends in a floating platform. People like to touch the water and we do not have any opportunities like this downtown (at this time).
- Helical piers are acceptable when/where it is possible to replace greenheart piles with helicals.
- The OIH connection is important.
- Staff could review materials to ensure that efficient and effective choices are being made throughout that match the low-key aesthetic we should be striving for.