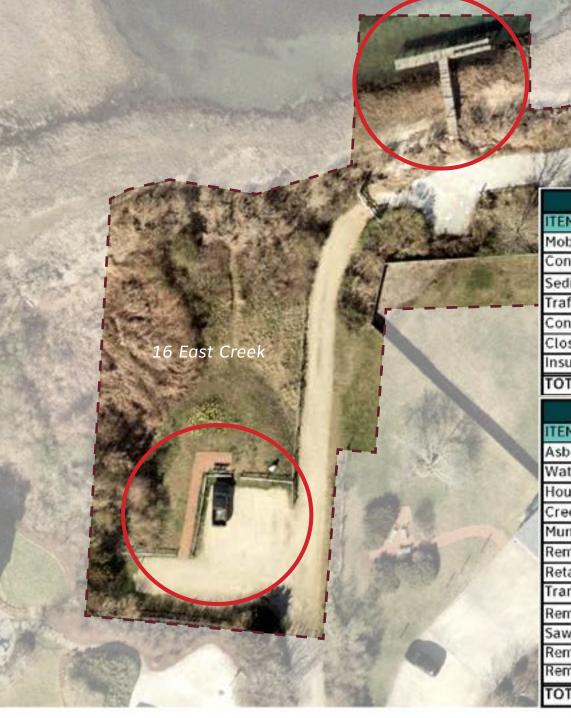

#### 19 East Creek - Design/Scope Discussion

Description of Project:

The redesign of a residential property in an environmentally mindful way to allow for public interaction with the waterfront. The project goals are as follows:

**Project Status and Considerations:** 

The pre-design and schematic design contract is complete, which has provided the Land Bank with a 30% construction design plan and associated cost estimate.

Considerations for this project include the fact that Our Island Home is moving but the timing of this Town project is unknown as is the move of the Saltmarsh Center. This design has substantial community benefits and is a good project to permit as it is relatively straightforward (single ownership and limited permitting scope) and could help with understanding potential challenges on other projects.

#### Timeframe and Cost Estimates:

To date, the Land Bank has spent \$376,944.37 on the project at 16 & 19 East Creek Road. SCAPE has completed their work under the pre-design and schematic design scopes. Before proceeding with additional design phases, acknowledging that the Commission would like to reduce the project costs, SCAPE is looking for feedback on ways to reduce the scope.