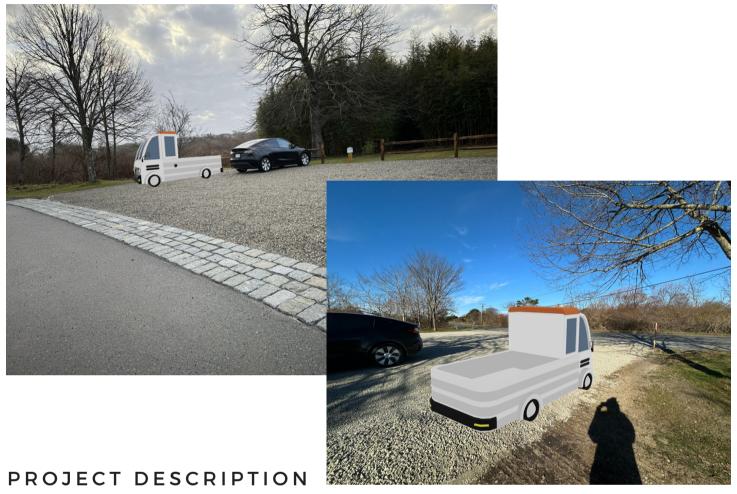

#### Willow Hill Farm Flower Truck Farm Stand Proposal

Ms. Webb is proposing to seasonally park a truck, which functions as a farm stand, on the Land Bank's Bamboo Forest property. The flower truck dimensions are 4′ 5″ wide, 6′ 8″ tall, 10′ 3″ long. A picture is included in the <u>revised</u> request to the Commission, which is included in the meeting packet.

After conferring with Land Bank staff, the truck will be parked on the gravel to one side of the parking area. Starting in April, the farm truck would be present only on Saturdays, and this would gradually increase to Thursday through Sunday during the height of the growing season. The proposed hours of operation are from early morning to sunset.