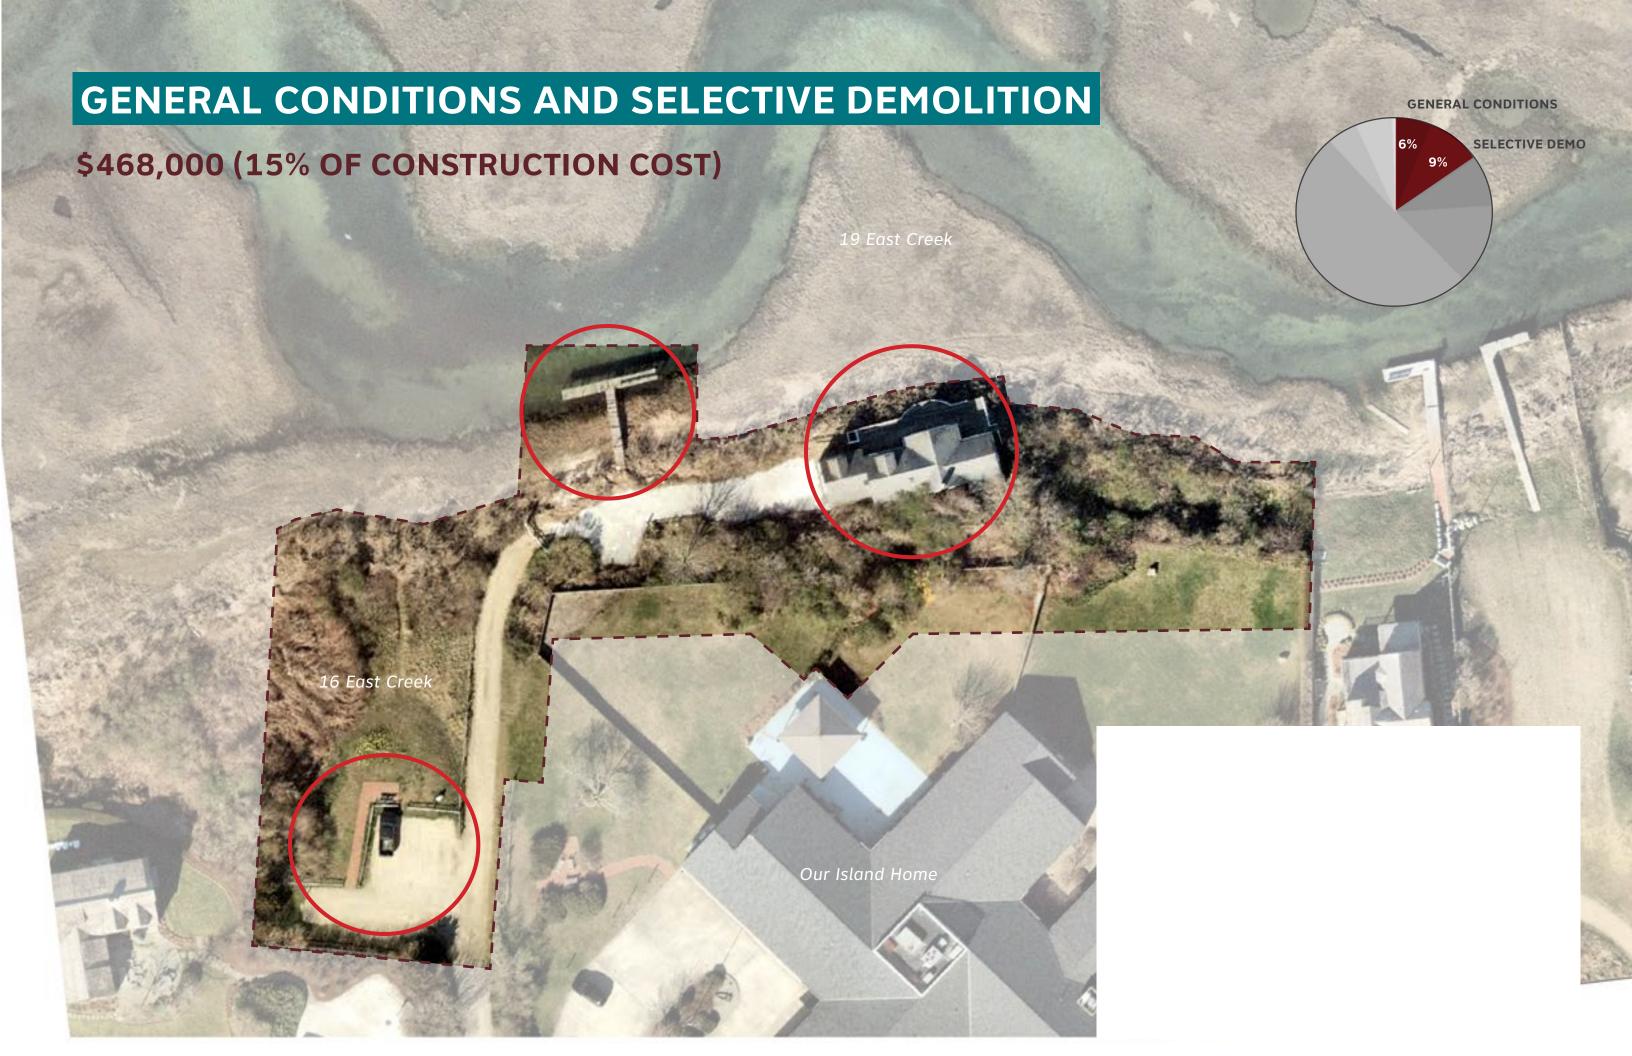

#### Timeframe and Cost Estimates:

To date, the Land Bank has spent \$376,944.37 on the project at 16 & 19 East Creek Road. SCAPE has completed their work under the pre-design and schematic design scopes. Before proceeding with additional design phases, acknowledging that the Commission would like to reduce the project costs, SCAPE is looking for feedback on ways to reduce the scope.

Included in the meeting packet is an annotated version of the "Construction Cost Opinion" spreadsheet provided by Fuss & O'Neill in August 2023. Adjacent to the itemized costs are staff notes on potential cost-cutting measures and areas of consideration.