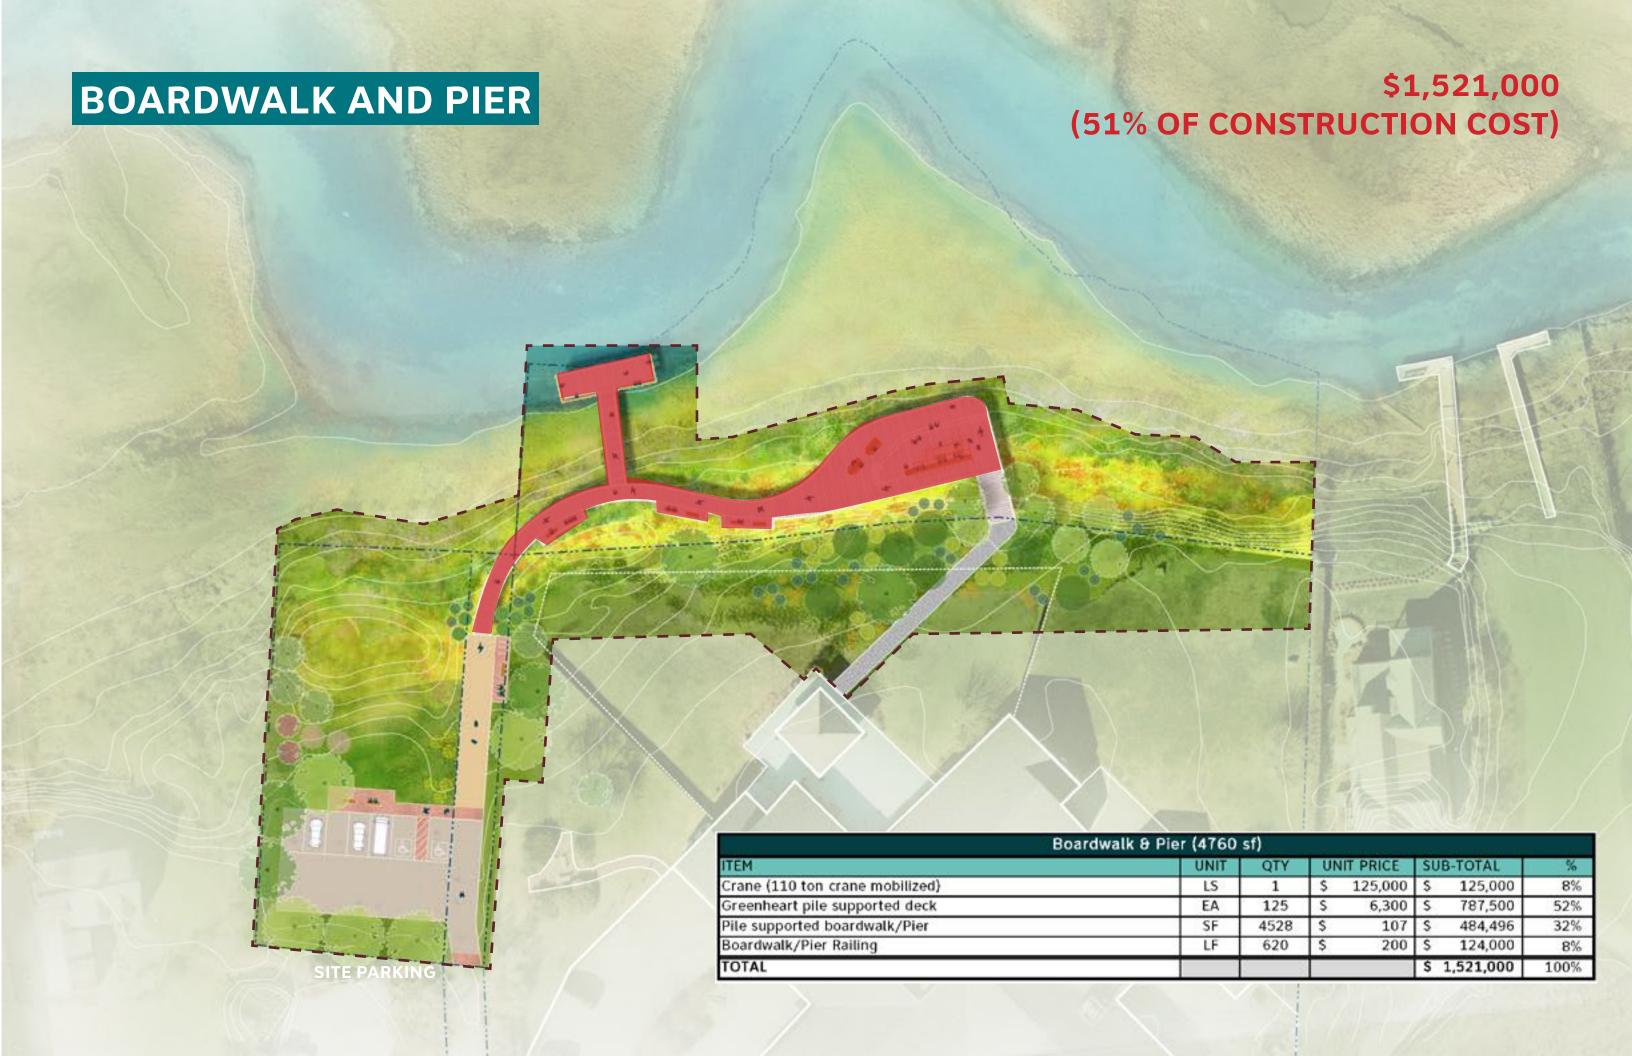

Included in the meeting packet is an annotated version of the "Construction Cost Opinion" spreadsheet provided by Fuss & O'Neill in August 2023. Adjacent to the itemized costs are staff notes on potential cost-cutting measures and areas of consideration.

Also included in the meeting packet is the PowerPoint (Design and Costing Discussion – The Creeks Overlook) SCAPE presented at the Land Bank meeting on 1/23/24. Interestingly, the Commission's comments from the Land Bank meeting and staff concerns are quite similar. Specific staff comments are listed below and implementing these in the next plan revision would also address the Commission's desire to explore merging components of Options 1 (Prioritizing Water Access and Water Dependent Use) and Option 3 (Prioritize the Planting and Restoration) shown in the figure below.

- The parking and park design are not well matched. For a park this large, there should be more parking, or the size of the park should decrease. Parking lot materials could be simplified (steel edging vs granite) but the proposed increase in the number of spaces should be maintained.
- The cost of restoration plantings is excessive. This could be greatly reduced, and the restoration could be phased.
- There are too many benches, bump outs and custom furnishings that are driving up the costs. We could scale back or eliminate custom furnishings and bump outs to simplify.
- The size of the main deck platform should be reduced to the footprint of the upper level.
- The best dock design would be a wooden pier to a gangplank that ends in a floating platform. People like to touch the water and we do not have any opportunities like this downtown (at this time).
- Helical piers are acceptable when/where it is possible to replace greenheart piles with helicals.
- The OIH connection is important.
- Staff could review materials to ensure that efficient and effective choices are being made throughout that match the low-key aesthetic we should be striving for.