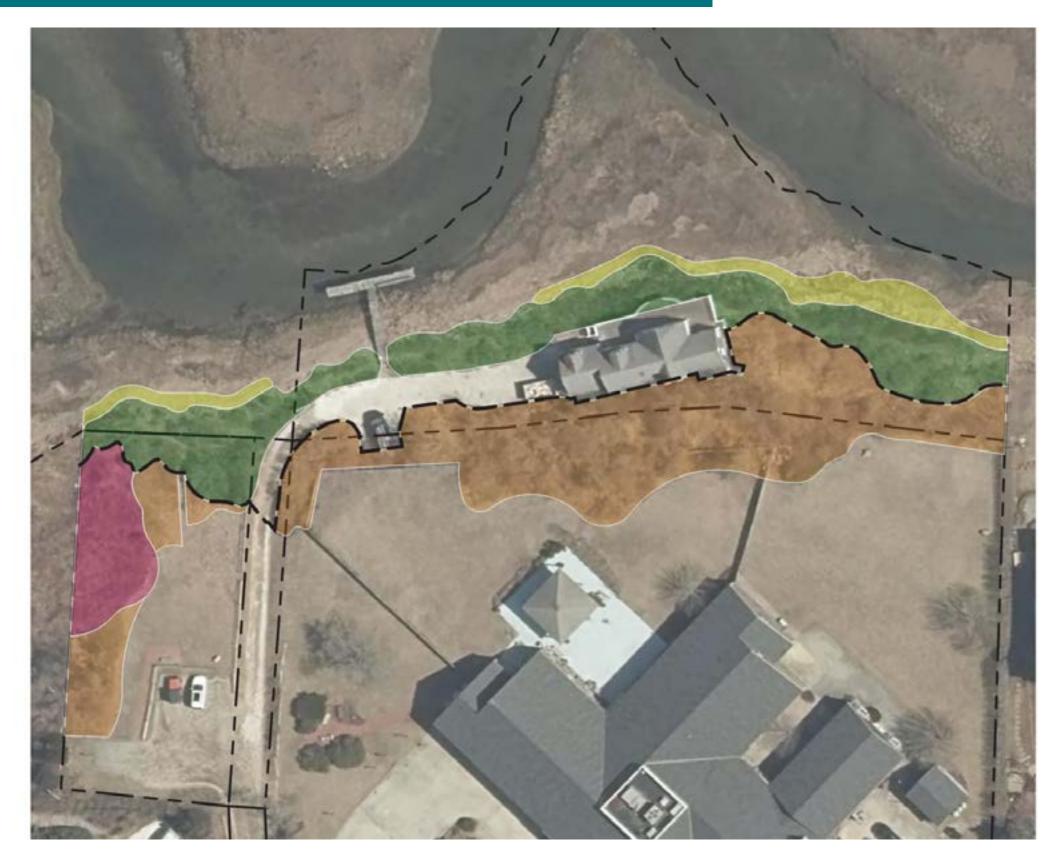

Also included in the meeting packet is the PowerPoint (Design and Costing Discussion – The Creeks Overlook) SCAPE presented at the Land Bank meeting on 1/23/24. Interestingly, the Commission's comments from the Land Bank meeting and staff concerns are quite similar. Specific staff comments are listed below and implementing these in the next plan revision would also address the Commission's desire to explore merging components of Options 1 (Prioritizing Water Access and Water Dependent Use) and Option 3 (Prioritize the Planting and Restoration) shown in the figure below.

- The parking and park design are not well matched. For a park this large, there should be more parking, or the size of the park should decrease. Parking lot materials could be simplified (steel edging vs granite) but the proposed increase in the number of spaces should be maintained.
- The cost of restoration plantings is excessive. This could be greatly reduced, and the restoration could be phased.
- There are too many benches, bump outs and custom furnishings that are driving up the costs. We could scale back or eliminate custom furnishings and bump outs to simplify.
- The size of the main deck platform should be reduced to the footprint of the upper level.
- The best dock design would be a wooden pier to a gangplank that ends in a floating platform. People like to touch the water and we do not have any opportunities like this downtown (at this time).
- Helical piers are acceptable when/where it is possible to replace greenheart piles with helicals.
- The OIH connection is important.
- Staff could review materials to ensure that efficient and effective choices are being made throughout that match the low-key aesthetic we should be striving for.

Our goal is to incorporate staff and Commission feedback into a table of the cost reductions that were selected that can then be used to revise the design. We look forward to hearing each Commissioners feedback.