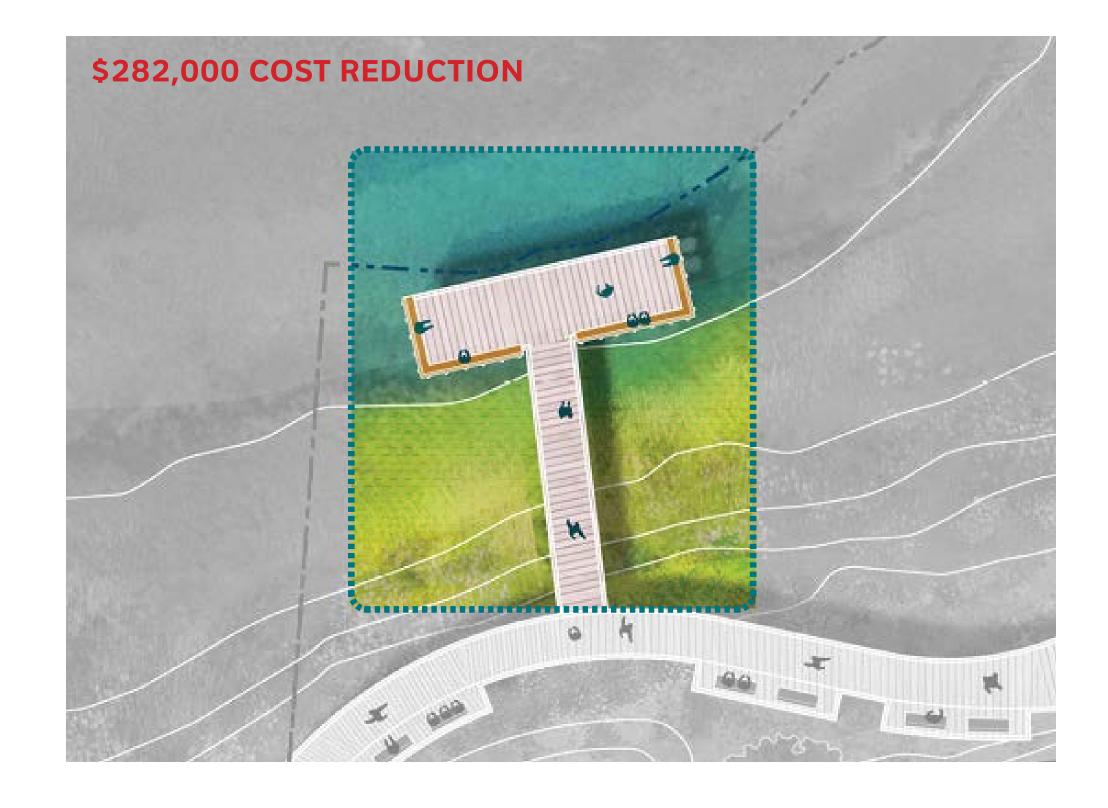

Also included in the meeting packet is the PowerPoint (Design and Costing Discussion – The Creeks Overlook) SCAPE presented at the Land Bank meeting on 1/23/24. Interestingly, the Commission's comments from the Land Bank meeting and staff concerns are quite similar. Specific staff comments are listed below and implementing these in the next plan revision would also address the Commission's desire to explore merging components of Options 1 (Prioritizing Water Access and Water Dependent Use) and Option 3 (Prioritize the Planting and Restoration) shown in the figure below.

- The parking and park design are not well matched. For a park this large, there should be more parking, or the size of the park should decrease. Parking lot materials could be simplified (steel edging vs granite) but the proposed increase in the number of spaces should be maintained.
- The cost of restoration plantings is excessive. This could be greatly reduced, and the restoration could be phased.
- There are too many benches, bump outs and custom furnishings that are driving up the costs. We could scale back or eliminate custom furnishings and bump outs to simplify.
- The size of the main deck platform should be reduced to the footprint of the upper level.
- The best dock design would be a wooden pier to a gangplank that ends in a floating platform. People like to touch the water and we do not have any opportunities like this downtown (at this time).
- Helical piers are acceptable when/where it is possible to replace greenheart piles with helicals.
- The OIH connection is important.
- Staff could review materials to ensure that efficient and effective choices are being made throughout that match the low-key aesthetic we should be striving for.

Our goal is to incorporate staff and Commission feedback into a table of the cost reductions that were selected that can then be used to revise the design. We look forward to hearing each Commissioners feedback.