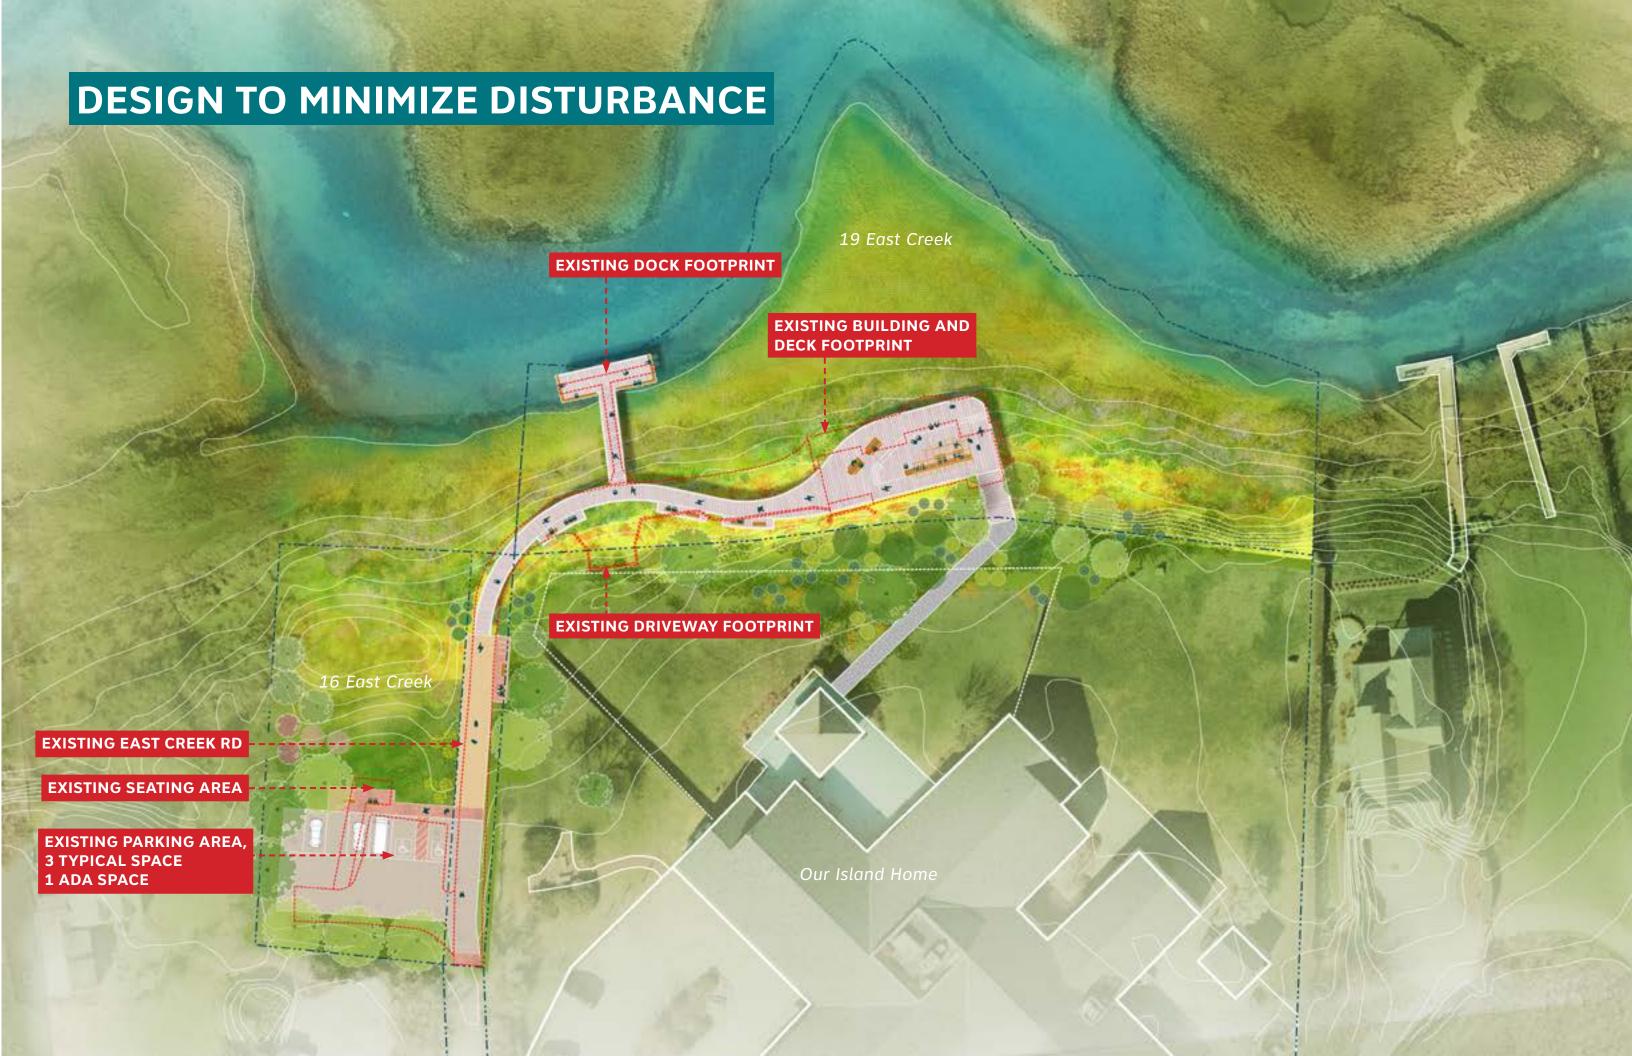

**Project Status and Considerations:** 

The pre-design and schematic design contract is complete, which has provided the Land Bank with a 30% construction design plan and associated cost estimate.

Considerations for this project include the fact that Our Island Home is moving but the timing of this Town project is unknown as is the move of the Saltmarsh Center. This design has substantial community benefits and is a good project to permit as it is relatively straightforward (single ownership and limited permitting scope) and could help with understanding potential challenges on other projects.

#### Timeframe and Cost Estimates:

To date, the Land Bank has spent \$376,944.37 on the project at 16 & 19 East Creek Road. SCAPE has completed their work under the pre-design and schematic design scopes. Before proceeding with additional design phases, acknowledging that the Commission would like to reduce the project costs, SCAPE is looking for feedback on ways to reduce the scope.

Included in the meeting packet is an annotated version of the "Construction Cost Opinion" spreadsheet provided by Fuss & O'Neill in August 2023. Adjacent to the itemized costs are staff notes on potential cost-cutting measures and areas of consideration.

Also included in the meeting packet is the PowerPoint (Design and Costing Discussion – The Creeks Overlook) SCAPE presented at the Land Bank meeting on 1/23/24. Interestingly, the Commission's comments from the Land Bank meeting and staff concerns are quite similar. Specific staff comments are listed below and implementing these in the next plan revision would also address the Commission's desire to explore merging components of Options 1 (Prioritizing Water Access and Water Dependent Use) and Option 3 (Prioritize the Planting and Restoration) shown in the figure below.