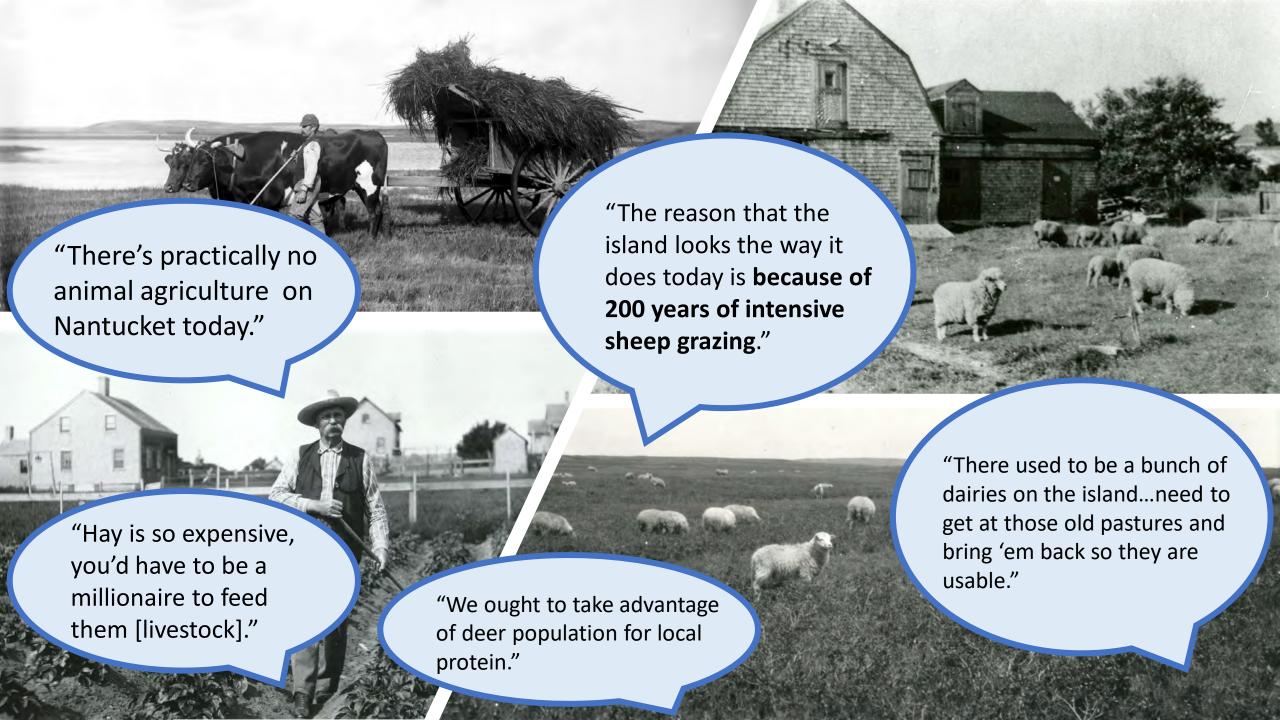

#### American Farmland Trust – Agricultural Direction / Scope Discussion

The information below is included in this meeting packet for <u>review only</u> and to provide an opportunity to ask questions at the upcoming meeting on 3/26/24.

Defining and prioritizing what facets of agriculture the Land Bank Commission would like to support is important as the options are quite diverse. Our goal is for staff to understand the Commission's objectives such that projects and time can be allocated in a way that the Commission supports. To facilitate a conversation about the Land Bank's agricultural objectives, we are proposing a discussion of the 9 Critical Tasks recommended by the American Farmland Trust in their PowerPoint presentation (starting on page 35) at the Land Bank meeting on 4/9/24.

Summary of Available Information and Proposed Next Steps:

The previous Land Bank meeting on 3/12/24 included a discussion about amending the current American Farmland Trust (AFT) contract. Since the initiation of the original AFT contract in 2021, the Land Bank has paid the organization just over \$30,000. The current amendment requests that the total allowable expenditures be increased to \$55,000, which would provide approval for staff to contract with the American Farmland Trust for an additional **\$25,000**. This money would be used to help staff further define the Land Bank's role in agriculture on Nantucket.

Prior to developing a more detailed scope for an AFT contract amendment, the Commission requested additional information on the work that has been performed to date. The meeting packet contains the following documents:

1. A 25-page draft report entitled "Strengthening the Nantucket Land Bank's Agricultural Program: A

Preliminary Roadmap". This document is a "summary of findings and recommendations from the Nantucket agricultural stakeholder interviews" that took place in 2022.

2. The PowerPoint presentation that Jamie Pottern presented to the Commission during her visit to the island in October 2023.

These documents provide information that was gathered from Commissioners and agricultural stakeholders on the island as well as a list of recommendations for the Land Bank to consider moving forward.