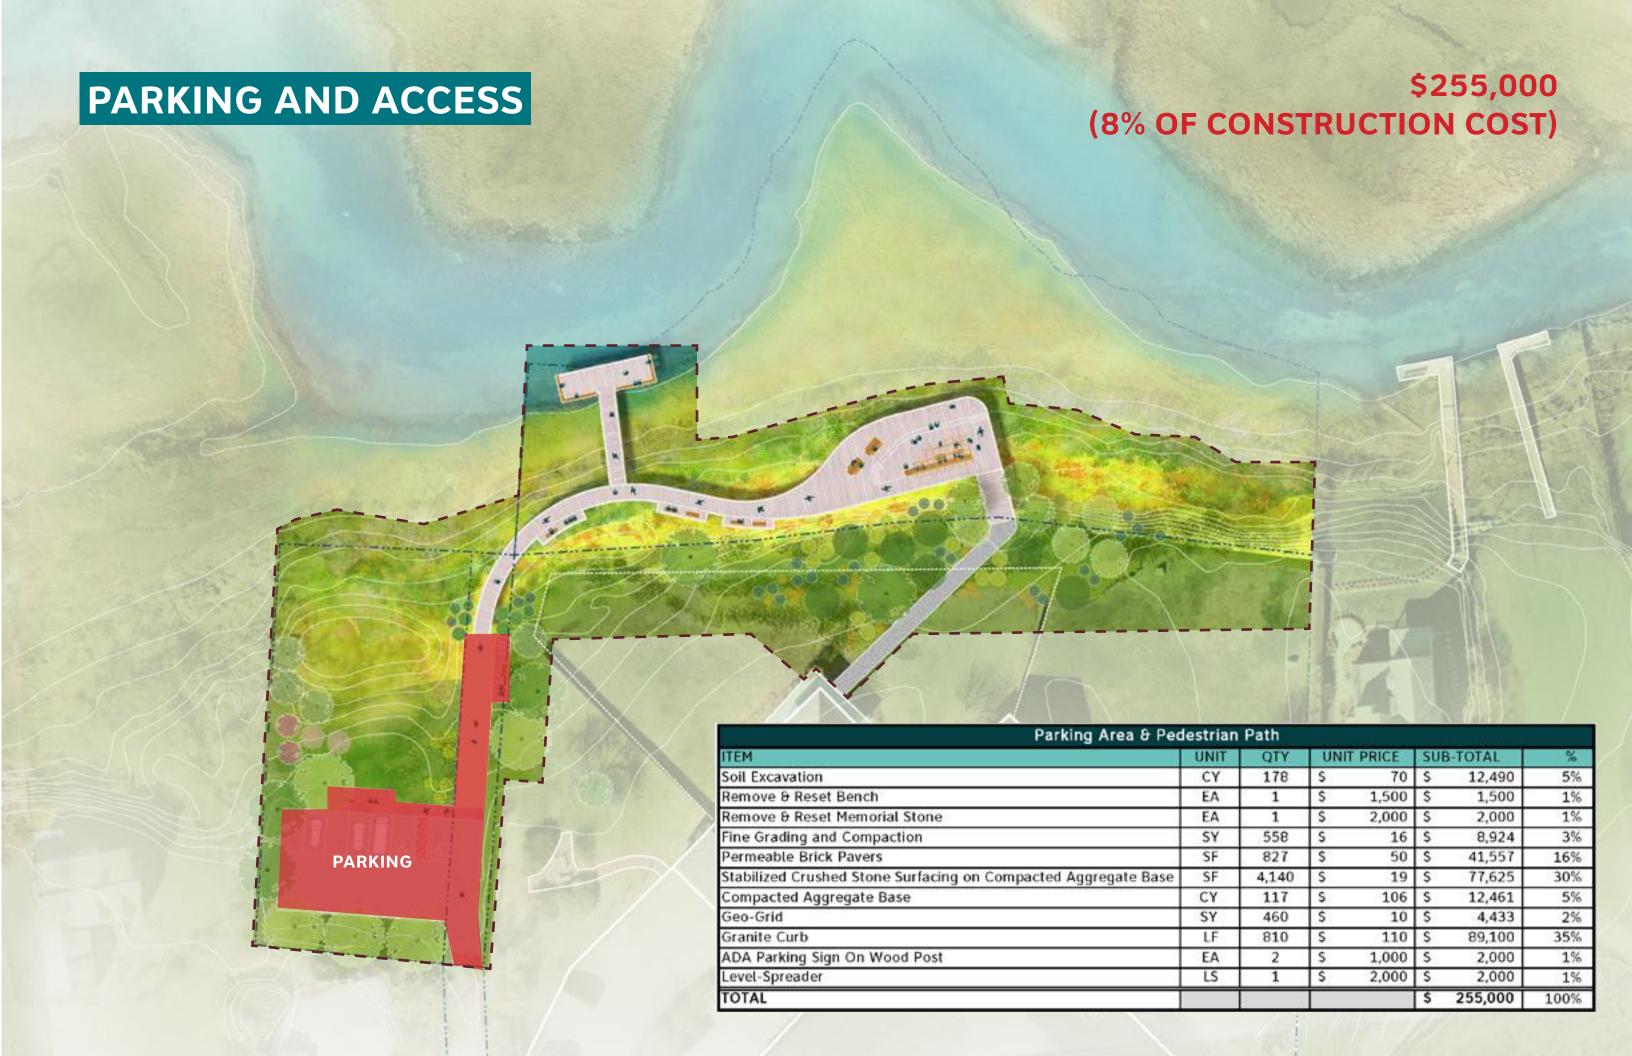

Included in the meeting packet is an annotated version of the "Construction Cost Opinion" spreadsheet provided by Fuss & O'Neill in August 2023. Adjacent to the itemized costs are staff notes on potential cost-cutting measures and areas of consideration.

Also included in the meeting packet is the PowerPoint (Design and Costing Discussion – The Creeks Overlook) SCAPE presented at the Land Bank meeting on 1/23/24. Interestingly, the Commission's comments from the Land Bank meeting and staff concerns are quite similar. Specific staff comments are listed below and implementing these in the next plan revision would also address the Commission's desire to explore merging components of Options 1 (Prioritizing Water Access and Water Dependent Use) and Option 3 (Prioritize the Planting and Restoration) shown in the figure below.

- The parking and park design are not well matched. For a park this large, there should be more parking, or the size of the park should decrease. Parking lot materials could be simplified (steel edging vs granite) but the proposed increase in the number of spaces should be maintained.
- The cost of restoration plantings is excessive. This could be greatly reduced, and the restoration could be phased.
- There are too many benches, bump outs and custom furnishings that are driving up the costs. We could scale back or eliminate custom furnishings and bump outs to simplify.
- The size of the main deck platform should be reduced to the footprint of the upper level.
- The best dock design would be a wooden pier to a gangplank that ends in a floating platform. People like to touch the water and we do not have any opportunities like this downtown (at this time).
- Helical piers are acceptable when/where it is possible to replace greenheart piles with helicals.
- The OIH connection is important.
- Staff could review materials to ensure that efficient and effective choices are being made throughout that match the low-key aesthetic we should be striving for.