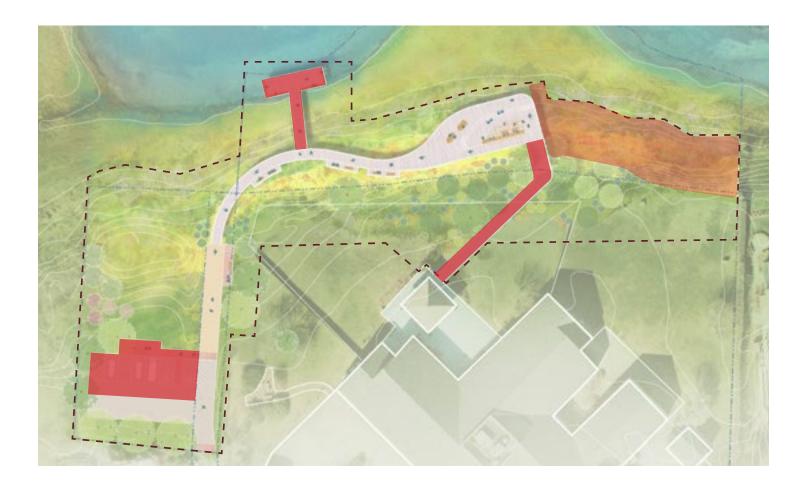

Also included in the meeting packet is the PowerPoint (Design and Costing Discussion – The Creeks Overlook) SCAPE presented at the Land Bank meeting on 1/23/24. Interestingly, the Commission's comments from the Land Bank meeting and staff concerns are quite similar. Specific staff comments are listed below and implementing these in the next plan revision would also address the Commission's desire to explore merging components of Options 1 (Prioritizing Water Access and Water Dependent Use) and Option 3 (Prioritize the Planting and Restoration) shown in the figure below.

- The parking and park design are not well matched. For a park this large, there should be more parking, or the size of the park should decrease. Parking lot materials could be simplified (steel edging vs granite) but the proposed increase in the number of spaces should be maintained.
- The cost of restoration plantings is excessive. This could be greatly reduced, and the restoration could be phased.
- There are too many benches, bump outs and custom furnishings that are driving up the costs. We could scale back or eliminate custom furnishings and bump outs to simplify.
- The size of the main deck platform should be reduced to the footprint of the upper level.
- The best dock design would be a wooden pier to a gangplank that ends in a floating platform. People like to touch the water and we do not have any opportunities like this downtown (at this time).
- Helical piers are acceptable when/where it is possible to replace greenheart piles with helicals.
- The OIH connection is important.
- Staff could review materials to ensure that efficient and effective choices are being made throughout that match the low-key aesthetic we should be striving for.

# PRIORITIZE WATER ACCESS AND WATER DEPENDENT USE