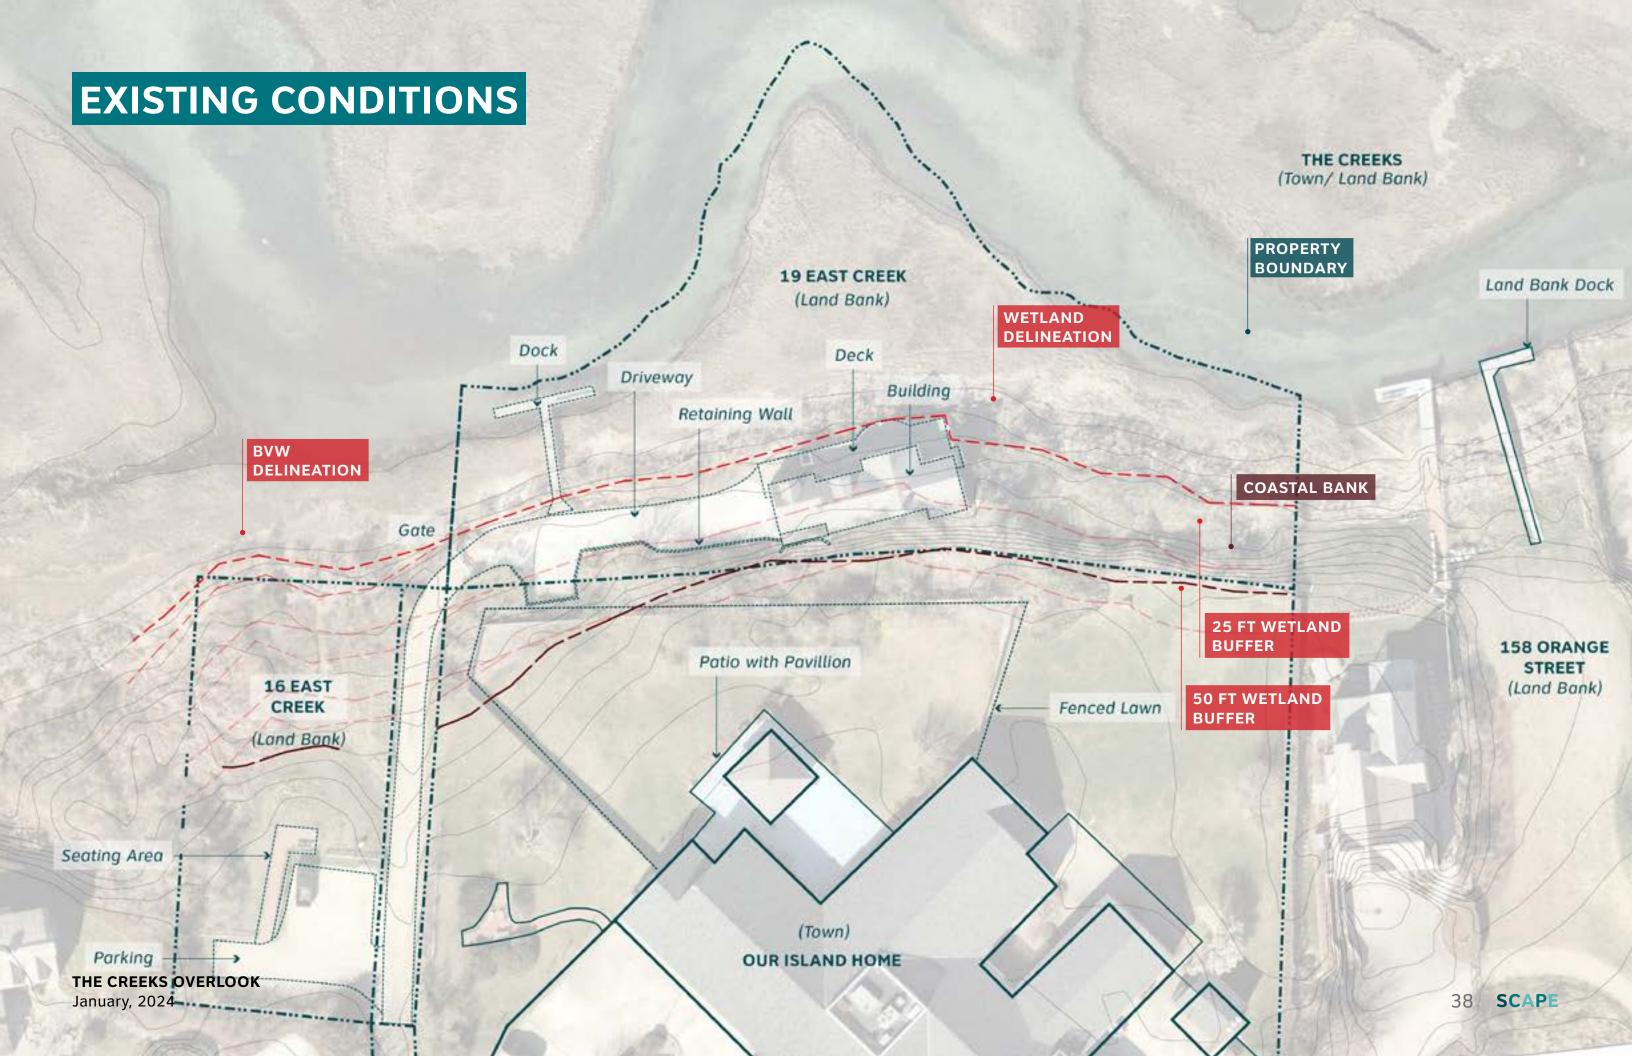

#### 19 East Creek - Design/Scope Discussion

Description of Project:

The redesign of a residential property in an environmentally mindful way to allow for public interaction with the waterfront. The project goals are as follows:

- Establish an accessible and inclusive waterfront experience for people
- Foster intergenerational waterfront opportunities
- Support and expand healthy coastal habitats
- Shape spaces that are resilient and adaptable to sea level rise

**Project Status and Considerations:** 

The pre-design and schematic design contract is complete, which has provided the Land Bank with a 30% construction design plan and associated cost estimate.

Considerations for this project include the fact that Our Island Home is moving but the timing of this Town project is unknown as is the move of the Saltmarsh Center. This design has substantial community benefits and is a good project to permit as it is relatively straightforward (single ownership and limited permitting scope) and could help with understanding potential challenges on other projects.

#### Timeframe and Cost Estimates:

To date, the Land Bank has spent \$376,944.37 on the project at 16 & 19 East Creek Road. SCAPE has completed their work under the pre-design and schematic design scopes. Before proceeding with additional design phases, acknowledging that the Commission would like to reduce the project costs, SCAPE is looking for feedback on ways to reduce the scope.

Included in the meeting packet is an annotated version of the "Construction Cost Opinion" spreadsheet provided by Fuss & O'Neill in August 2023. Adjacent to the itemized costs are staff notes on potential cost-cutting measures and areas of consideration.

Also included in the meeting packet is the PowerPoint (Design and Costing Discussion – The Creeks Overlook) SCAPE presented at the Land Bank meeting on 1/23/24. Interestingly, the Commission's comments from the Land Bank meeting and staff concerns are quite similar. Specific staff comments are listed below and implementing these in the next plan revision would also address the Commission's desire to explore merging components of Options 1 (Prioritizing Water Access and Water Dependent Use) and Option 3 (Prioritize the Planting and Restoration) shown in the figure below.