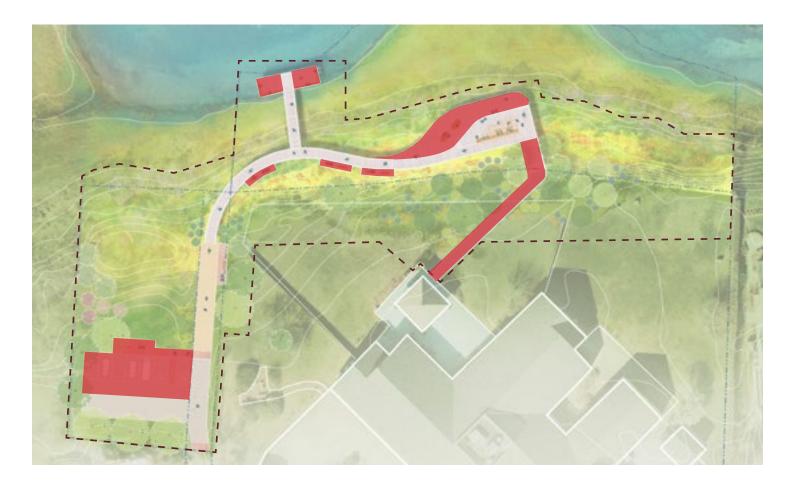

Also included in the meeting packet is the PowerPoint (Design and Costing Discussion – The Creeks Overlook) SCAPE presented at the Land Bank meeting on 1/23/24. Interestingly, the Commission's comments from the Land Bank meeting and staff concerns are quite similar. Specific staff comments are listed below and implementing these in the next plan revision would also address the Commission's desire to explore merging components of Options 1 (Prioritizing Water Access and Water Dependent Use) and Option 3 (Prioritize the Planting and Restoration) shown in the figure below.

- The parking and park design are not well matched. For a park this large, there should be more parking, or the size of the park should decrease. Parking lot materials could be simplified (steel edging vs granite) but the proposed increase in the number of spaces should be maintained.
- The cost of restoration plantings is excessive. This could be greatly reduced, and the restoration could be phased.
- There are too many benches, bump outs and custom furnishings that are driving up the costs. We could scale back or eliminate custom furnishings and bump outs to simplify.
- The size of the main deck platform should be reduced to the footprint of the upper level.
- The best dock design would be a wooden pier to a gangplank that ends in a floating platform. People like to touch the water and we do not have any opportunities like this downtown (at this time).
- Helical piers are acceptable when/where it is possible to replace greenheart piles with helicals.
- The OIH connection is important.
- Staff could review materials to ensure that efficient and effective choices are being made throughout that match the low-key aesthetic we should be striving for.

# PRIORITIZE THE VIEWING DECK