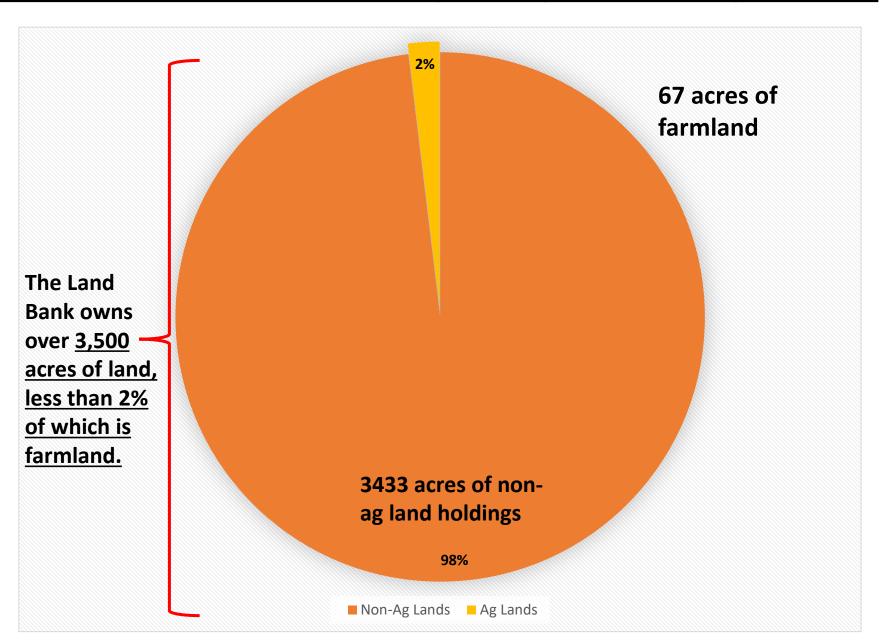

s?



"One of the biggest challenges is the wealth gap. Many don't realize it's our neighbors who are struggling to afford food."



The Role of the Land Bank in Nantucket Agriculture

### **History of Land Bank Agricultural Lands Acquisitions**

- 1997: 25-acre Mt. Vernon Farm on Hummock Pond Road.
- 2001: 13 acres of cultivated fields at Moors End Farm in the Shimmo area of Polpis.
- 2012: 1.6 acres of land adjacent to *Mt. Vernon Farm* that was already home to the Nantucket Community Garden.
- 2016: Additional 6-acres of Moors End Farm.
- 2019: 15 acres of land for My Grandfather's Farm on Hummock Pond Rd.
- 2020: 3.3-acre Eat Fire Farm at 19 Wauwinet Road was purchased.
- 2022: 2.6-acre Berry Patch Farm off Vestal Street.

#### Percent of Land Bank Holdings Designated for Agriculture



These 67 acres are leased or licensed to 8 different commercial farming enterprises, the Nantucket Community Garden and Sustainable Nantucket.

In addition, the Land Bank holds an Agricultural Preservation Restriction (APR) on approximately 25 privately-owned acres.



# What Farmers Would Like to See from The Land Bank

# Policies, Improved Transparency & Communication

"It can take a **long time to get** approvals. It would be great if that could be streamlined."

"There should be a thoughtful roll out of ag properties.

Something that's transparent and open to the public. Give everyone a fair shot."



"The Land Bank had unrealistic expectations at first...a communications issue. It's really improved, but it's just so important when you are running a farm."

"We are losing farmers who