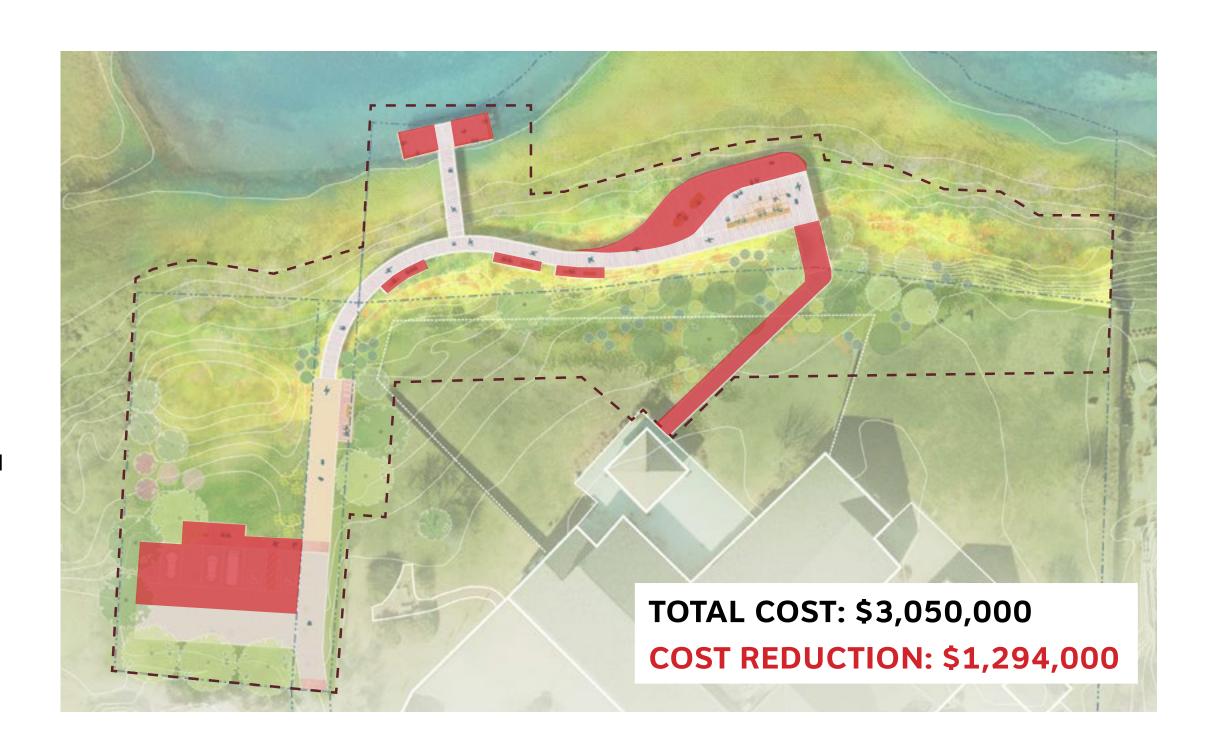

Also included in the meeting packet is the PowerPoint (Design and Costing Discussion – The Creeks Overlook) SCAPE presented at the Land Bank meeting on 1/23/24. Interestingly, the Commission's comments from the Land Bank meeting and staff concerns are quite similar. Specific staff comments are listed below and implementing these in the next plan revision would also address the Commission's desire to explore merging components of Options 1 (Prioritizing Water Access and Water Dependent Use) and Option 3 (Prioritize the Planting and Restoration) shown in the figure below.

- The parking and park design are not well matched. For a park this large, there should be more parking, or the size of the park should decrease. Parking lot materials could be simplified (steel edging vs granite) but the proposed increase in the number of spaces should be maintained.
- The cost of restoration plantings is excessive. This could be greatly reduced, and the restoration could be phased.
- There are too many benches, bump outs and custom furnishings that are driving up the costs. We could scale back or eliminate custom furnishings and bump outs to simplify.
- The size of the main deck platform should be reduced to the footprint of the upper level.
- The best dock design would be a wooden pier to a gangplank that ends in a floating platform. People like to touch the water and we do not have any opportunities like this downtown (at this time).
- Helical piers are acceptable when/where it is possible to replace greenheart piles with helicals.
- The OIH connection is important.
- Staff could review materials to ensure that efficient and effective choices are being made throughout that match the low-key aesthetic we should be striving for.

# PRIORITIZE THE PLANTING AND RESTORATION

TOTAL COST: \$3,410,000 COST REDUCTION: \$934,000

TOTAL COST: \$3,290,000 COST REDUCTION: \$1,054,000

TOTAL COST: \$3,050,000 COST REDUCTION: \$1,294,000