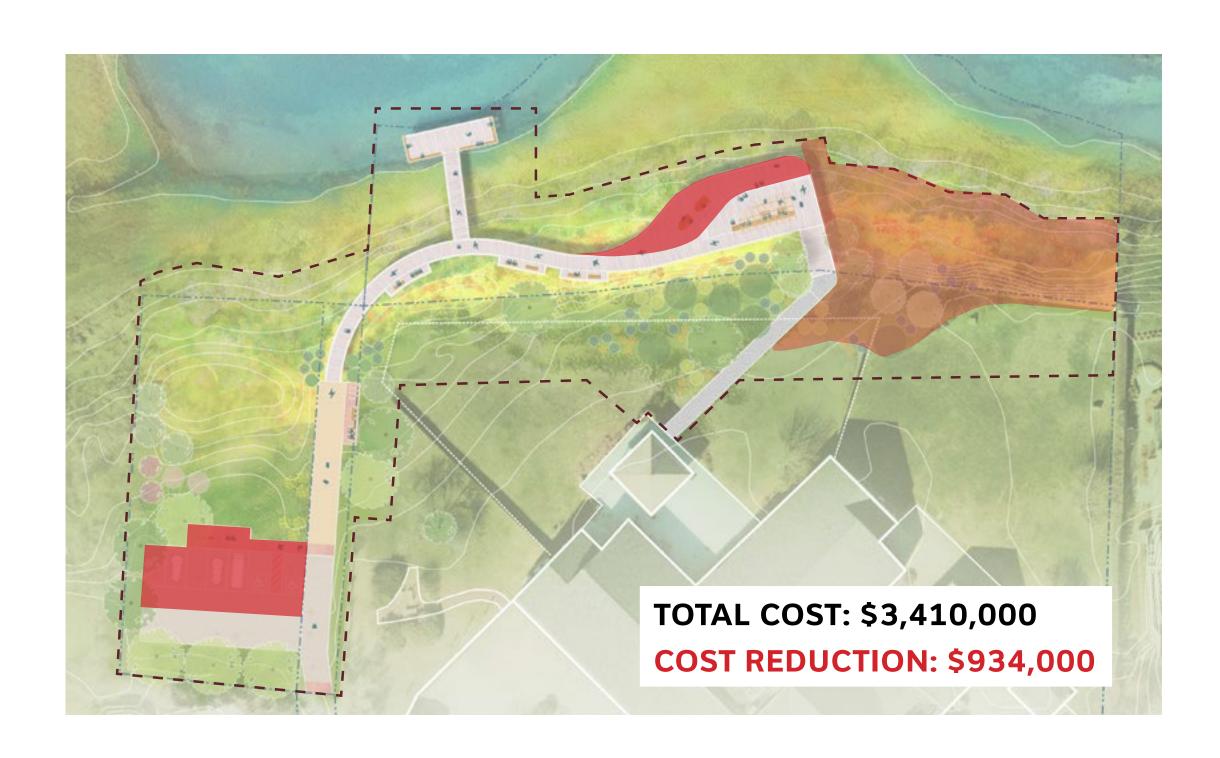

Also included in the meeting packet is the PowerPoint (Design and Costing Discussion – The Creeks Overlook) SCAPE presented at the Land Bank meeting on 1/23/24. Interestingly, the Commission's comments from the Land Bank meeting and staff concerns are quite similar. Specific staff comments are listed below and implementing these in the next plan revision would also address the Commission's desire to explore merging components of Options 1 (Prioritizing Water Access and Water Dependent Use) and Option 3 (Prioritize the Planting and Restoration) shown in the figure below.

- The parking and park design are not well matched. For a park this large, there should be more parking, or the size of the park should decrease. Parking lot materials could be simplified (steel edging vs granite) but the proposed increase in the number of spaces should be maintained.
- The cost of restoration plantings is excessive. This could be greatly reduced, and the restoration could be phased.
- There are too many benches, bump outs and custom furnishings that are driving up the costs. We could scale back or eliminate custom furnishings and bump outs to simplify.
- The size of the main deck platform should be reduced to the footprint of the upper level.
- The best dock design would be a wooden pier to a gangplank that ends in a floating platform. People like to touch the water and we do not have any opportunities like this downtown (at this time).
- Helical piers are acceptable when/where it is possible to replace greenheart piles with helicals.
- The OIH connection is important.
- Staff could review materials to ensure that efficient and effective choices are being made throughout that match the low-key aesthetic we should be striving for.

# PRIORITIZE THE PLANTING AND RESTORATION

TOTAL COST: \$3,410,000 COST REDUCTION: \$934,000

TOTAL COST: \$3,290,000 COST REDUCTION: \$1,054,000

TOTAL COST: \$3,050,000 COST REDUCTION: \$1,294,000