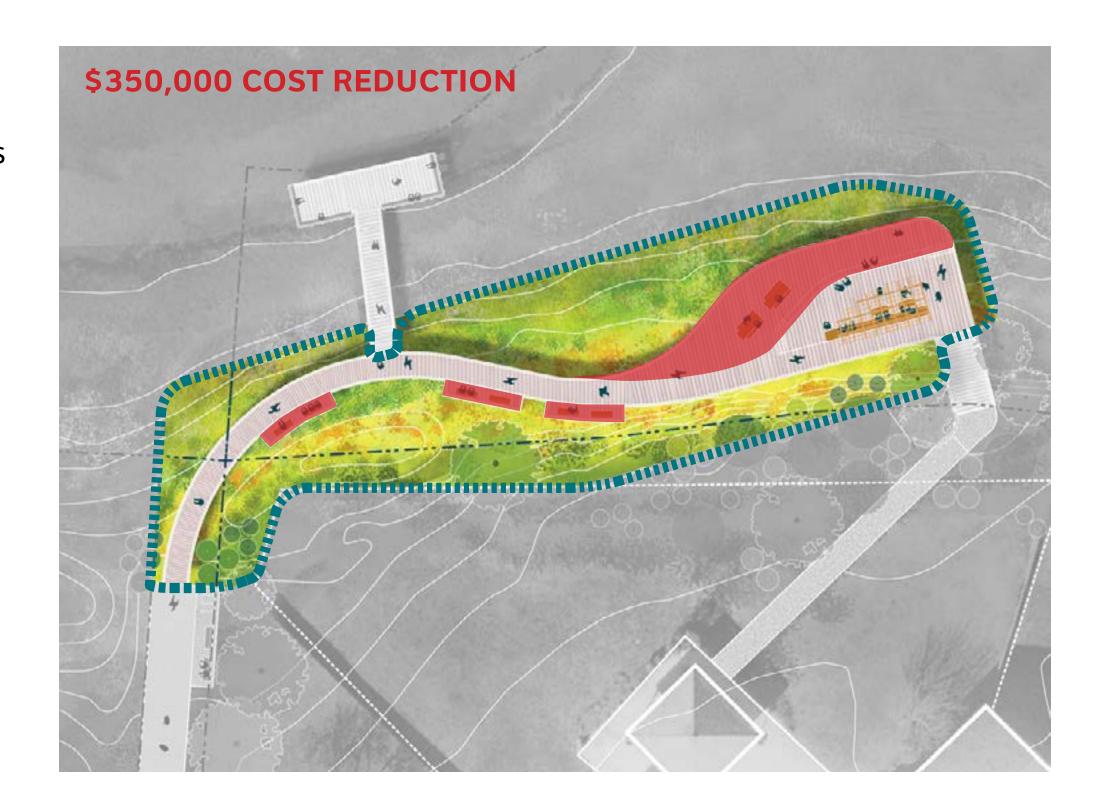

Also included in the meeting packet is the PowerPoint (Design and Costing Discussion – The Creeks Overlook) SCAPE presented at the Land Bank meeting on 1/23/24. Interestingly, the Commission's comments from the Land Bank meeting and staff concerns are quite similar. Specific staff comments are listed below and implementing these in the next plan revision would also address the Commission's desire to explore merging components of Options 1 (Prioritizing Water Access and Water Dependent Use) and Option 3 (Prioritize the Planting and Restoration) shown in the figure below.

- The parking and park design are not well matched. For a park this large, there should be more parking, or the size of the park should decrease. Parking lot materials could be simplified (steel edging vs granite) but the proposed increase in the number of spaces should be maintained.
- The cost of restoration plantings is excessive. This could be greatly reduced, and the restoration could be phased.
- There are too many benches, bump outs and custom furnishings that are driving up the costs. We could scale back or eliminate custom furnishings and bump outs to simplify.
- The size of the main deck platform should be reduced to the footprint of the upper level.
- The best dock design would be a wooden pier to a gangplank that ends in a floating platform. People like to touch the water and we do not have any opportunities like this downtown (at this time).
- Helical piers are acceptable when/where it is possible to replace greenheart piles with helicals.
- The OIH connection is important.
- Staff could review materials to ensure that efficient and effective choices are being made throughout that match the low-key aesthetic we should be striving for.

Our goal is to incorporate staff and Commission feedback into a table of the cost reductions that were selected that can then be used to revise the design. We look forward to hearing each Commissioners feedback.