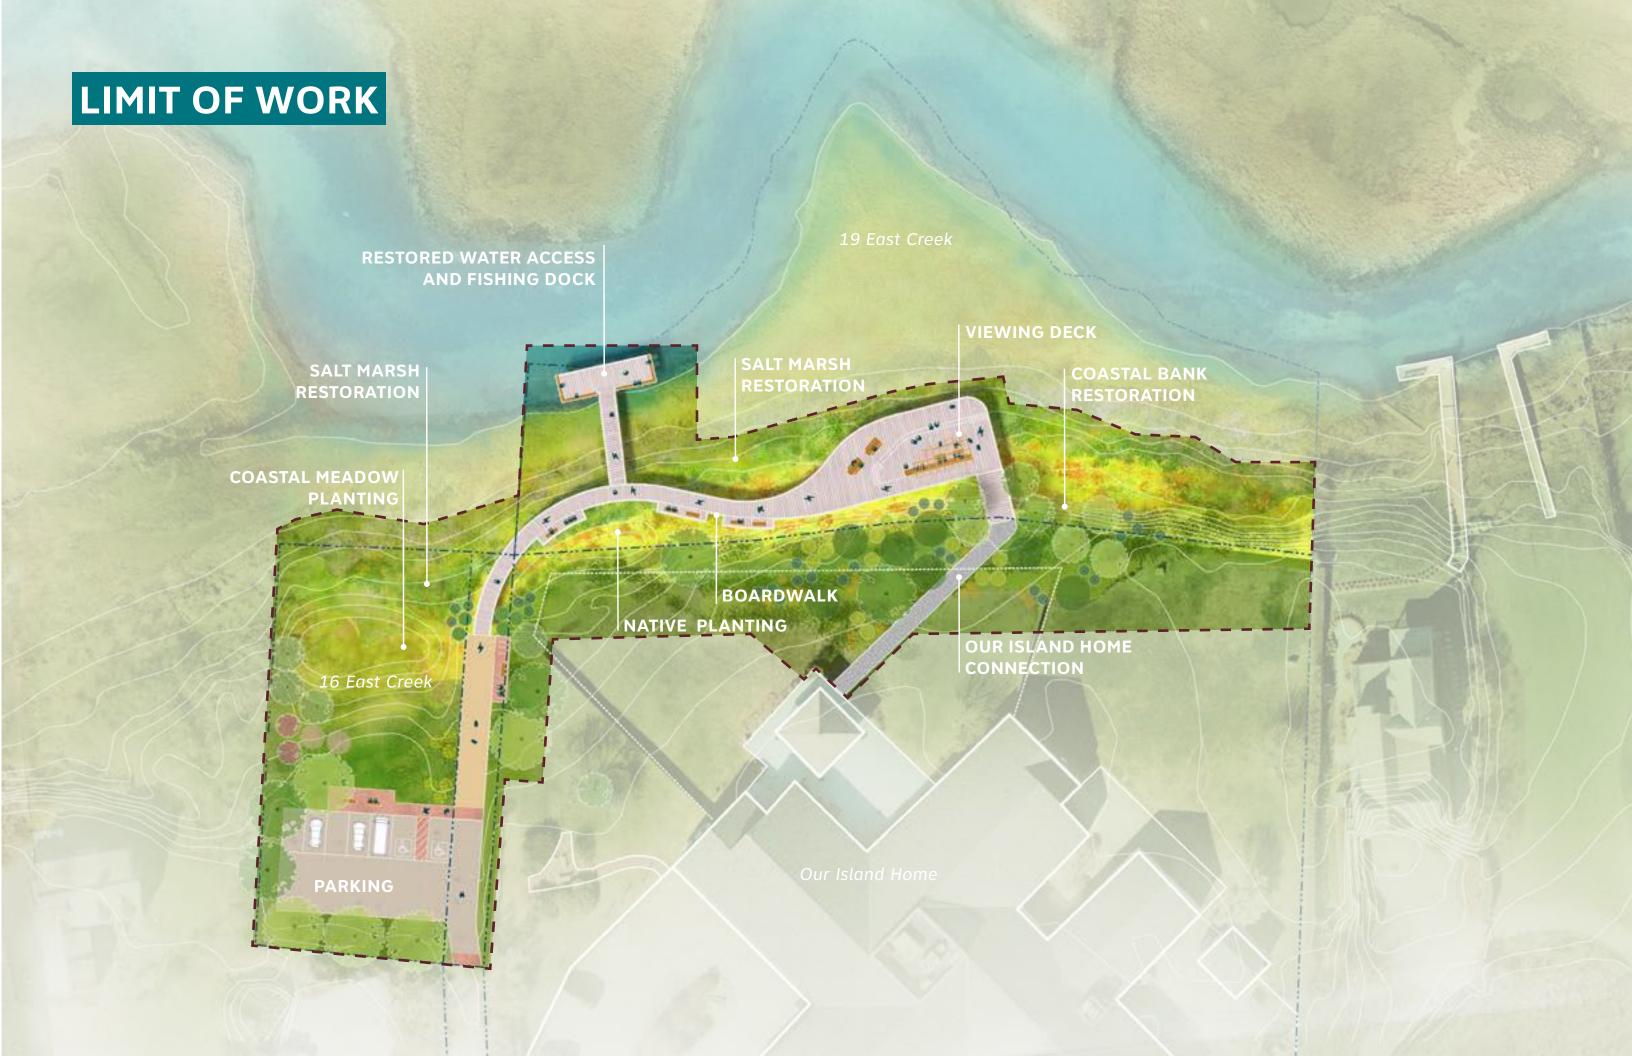

#### 19 East Creek - Design/Scope Discussion

Description of Project:

The redesign of a residential property in an environmentally mindful way to allow for public interaction with the waterfront. The project goals are as follows:

- Establish an accessible and inclusive waterfront experience for people
- Foster intergenerational waterfront opportunities
- Support and expand healthy coastal habitats
- Shape spaces that are resilient and adaptable to sea level rise

**Project Status and Considerations:** 

The pre-design and schematic design contract is complete, which has provided the Land Bank with a 30% construction design plan and associated cost estimate.

Considerations for this project include the fact that Our Island Home is moving but the timing of this Town project is unknown as is the move of the Saltmarsh Center. This design has substantial community benefits and is a good project to permit as it is relatively straightforward (single ownership and limited permitting scope) and could help with understanding potential challenges on other projects.

Also included in the meeting packet is the PowerPoint (Design and Costing Discussion – The Creeks Overlook) SCAPE presented at the Land Bank meeting on 1/23/24. Interestingly, the Commission's comments from the Land Bank meeting and staff concerns are quite similar. Specific staff comments are listed below and implementing these in the next plan revision would also address the Commission's desire to explore merging components of Options 1 (Prioritizing Water Access and Water Dependent Use) and Option 3 (Prioritize the Planting and Restoration) shown in the figure below.

- The parking and park design are not well matched. For a park this large, there should be more parking, or the size of the park should decrease. Parking lot materials could be simplified (steel edging vs granite) but the proposed increase in the number of spaces should be maintained.
- The cost of restoration plantings is excessive. This could be greatly reduced, and the restoration could be phased.
- There are too many benches, bump outs and custom furnishings that are driving up the costs. We could scale back or eliminate custom furnishings and bump outs to simplify.
- The size of the main deck platform should be reduced to the footprint of the upper level.
- The best dock design would be a wooden pier to a gangplank that ends in a floating platform. People like to touch the water and we do not have any opportunities like this downtown (at this time).
- Helical piers are acceptable when/where it is possible to replace greenheart piles with helicals.
- The OIH connection is important.
- Staff could review materials to ensure that efficient and effective choices are being made throughout that match the low-key aesthetic we should be striving for.