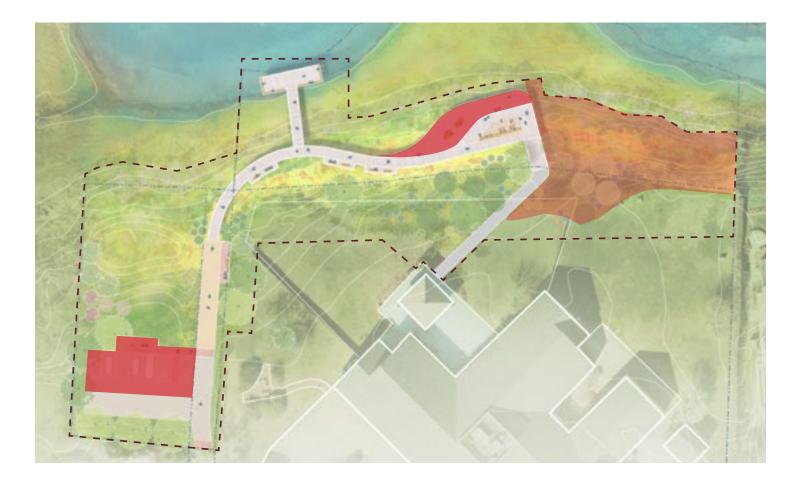

Also included in the meeting packet is the PowerPoint (Design and Costing Discussion – The Creeks Overlook) SCAPE presented at the Land Bank meeting on 1/23/24. Interestingly, the Commission's comments from the Land Bank meeting and staff concerns are quite similar. Specific staff comments are listed below and implementing these in the next plan revision would also address the Commission's desire to explore merging components of Options 1 (Prioritizing Water Access and Water Dependent Use) and Option 3 (Prioritize the Planting and Restoration) shown in the figure below.

- The parking and park design are not well matched. For a park this large, there should be more parking, or the size of the park should decrease. Parking lot materials could be simplified (steel edging vs granite) but the proposed increase in the number of spaces should be maintained.
- The cost of restoration plantings is excessive. This could be greatly reduced, and the restoration could be phased.
- There are too many benches, bump outs and custom furnishings that are driving up the costs. We could scale back or eliminate custom furnishings and bump outs to simplify.
- The size of the main deck platform should be reduced to the footprint of the upper level.
- The best dock design would be a wooden pier to a gangplank that ends in a floating platform. People like to touch the water and we do not have any opportunities like this downtown (at this time).
- Helical piers are acceptable when/where it is possible to replace greenheart piles with helicals.
- The OIH connection is important.
- Staff could review materials to ensure that efficient and effective choices are being made throughout that match the low-key aesthetic we should be striving for.

# PRIORITIZE THE PLANTING AND RESTORATION

TOTAL COST: \$3,410,000 COST REDUCTION: \$934,000

TOTAL COST: \$3,290,000 COST REDUCTION: \$1,054,000

TOTAL COST: \$3,050,000 COST REDUCTION: \$1,294,000