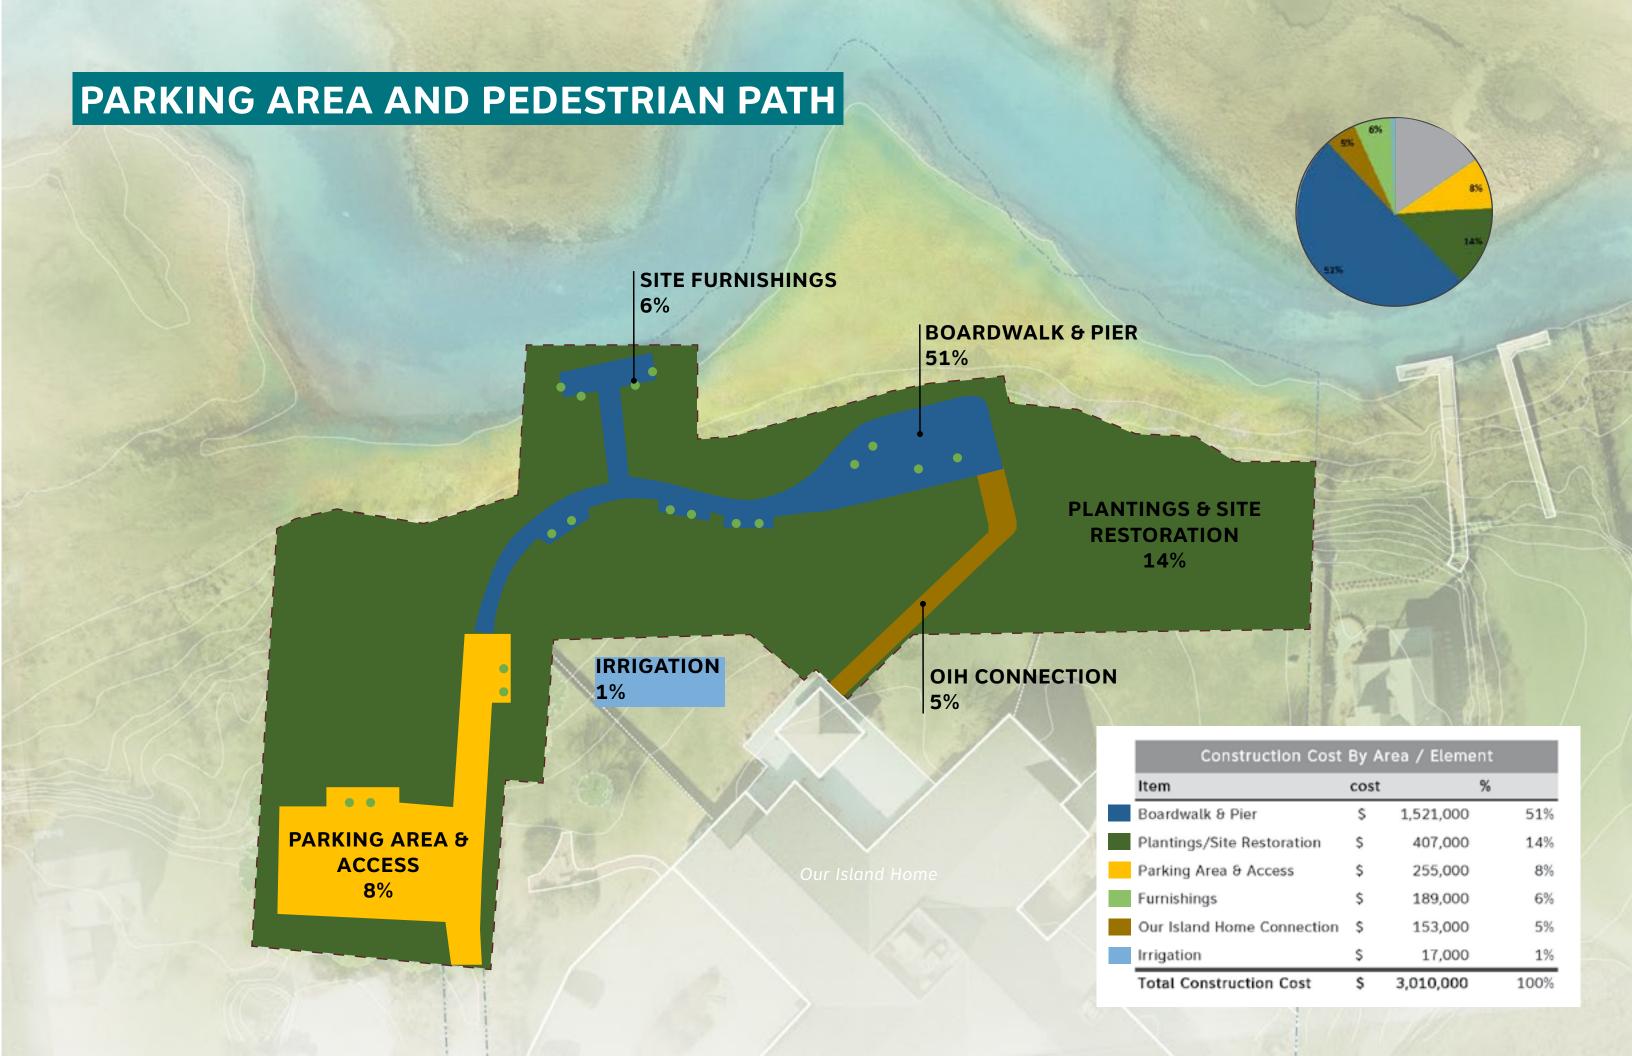

#### Timeframe and Cost Estimates:

To date, the Land Bank has spent \$376,944.37 on the project at 16 & 19 East Creek Road. SCAPE has completed their work under the pre-design and schematic design scopes. Before proceeding with additional design phases, acknowledging that the Commission would like to reduce the project costs, SCAPE is looking for feedback on ways to reduce the scope.

Included in the meeting packet is an annotated version of the "Construction Cost Opinion" spreadsheet provided by Fuss & O'Neill in August 2023. Adjacent to the itemized costs are staff notes on potential cost-cutting measures and areas of consideration.

Also included in the meeting packet is the PowerPoint (Design and Costing Discussion – The Creeks Overlook) SCAPE presented at the Land Bank meeting on 1/23/24. Interestingly, the Commission's comments from the Land Bank meeting and staff concerns are quite similar. Specific staff comments are listed below and implementing these in the next plan revision would also address the Commission's desire to explore merging components of Options 1 (Prioritizing Water Access and Water Dependent Use) and Option 3 (Prioritize the Planting and Restoration) shown in the figure below.

- The parking and park design are not well matched. For a park this large, there should be more parking, or the size of the park should decrease. Parking lot materials could be simplified (steel edging vs granite) but the proposed increase in the number of spaces should be maintained.
- The cost of restoration plantings is excessive. This could be greatly reduced, and the restoration could be phased.
- There are too many benches, bump outs and custom furnishings that are driving up the costs. We could scale back or eliminate custom furnishings and bump outs to simplify.
- The size of the main deck platform should be reduced to the footprint of the upper level.
- The best dock design would be a wooden pier to a gangplank that ends in a floating platform. People like to touch the water and we do not have any opportunities like this downtown (at this time).
- Helical piers are acceptable when/where it is possible to replace greenheart piles with helicals.
- The OIH connection is important.
- Staff could review materials to ensure that efficient and effective choices are being made throughout that match the low-key aesthetic we should be striving for.

Our goal is to incorporate staff and Commission feedback into a table of the cost reductions that were selected that can then be used to revise the design. We look forward to hearing each Commissioners feedback.