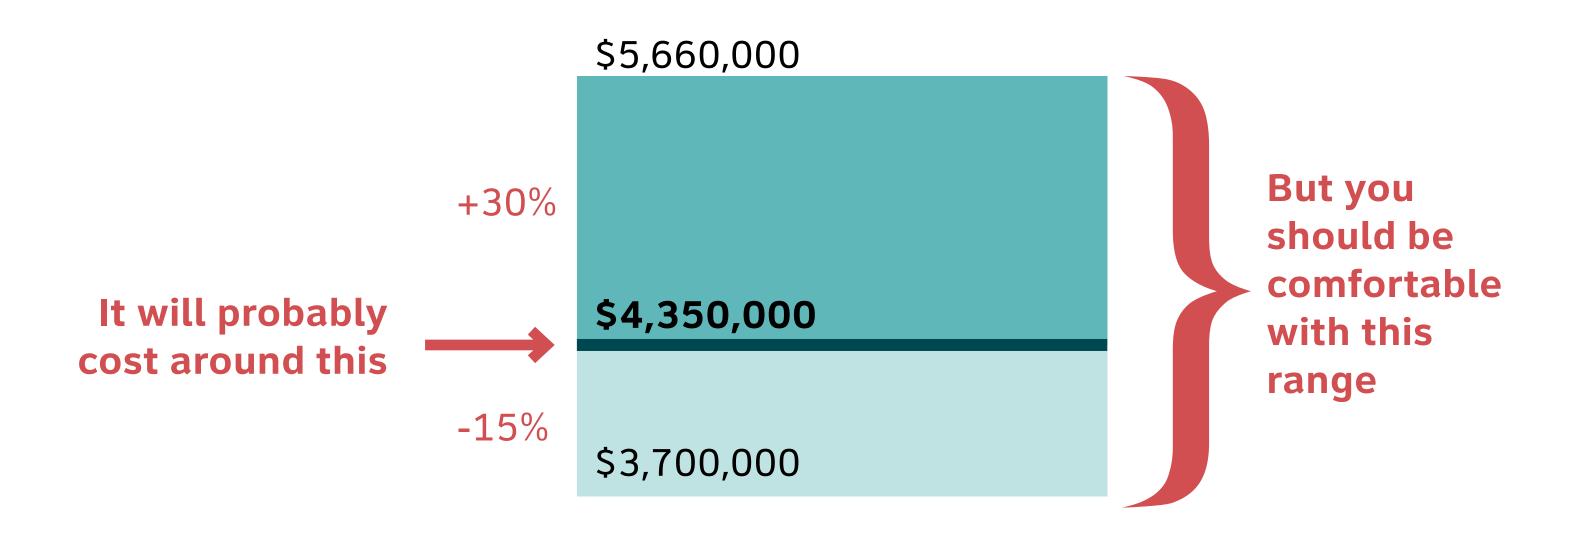

#### Timeframe and Cost Estimates:

To date, the Land Bank has spent \$376,944.37 on the project at 16 & 19 East Creek Road. SCAPE has completed their work under the pre-design and schematic design scopes. Before proceeding with additional design phases, acknowledging that the Commission would like to reduce the project costs, SCAPE is looking for feedback on ways to reduce the scope.

Included in the meeting packet is an annotated version of the "Construction Cost Opinion" spreadsheet provided by Fuss & O'Neill in August 2023. Adjacent to the itemized costs are staff notes on potential cost-cutting measures and areas of consideration.

Our goal is to incorporate staff and Commission feedback into a table of the cost reductions that were selected that can then be used to revise the design. We look forward to hearing each Commissioners feedback.