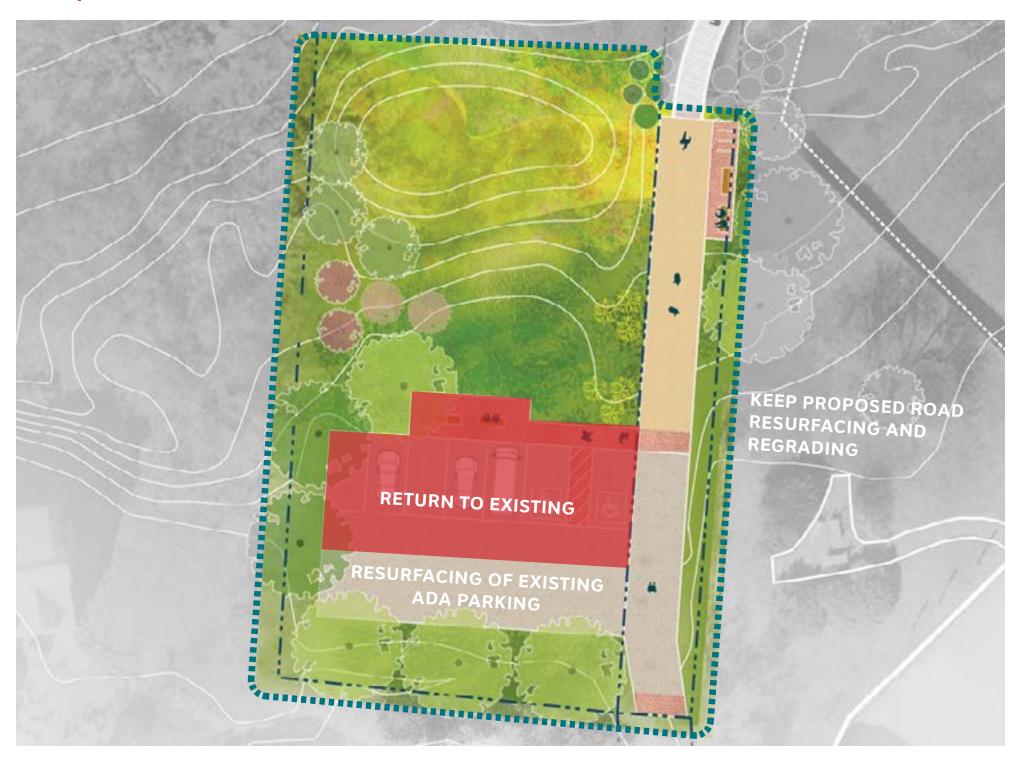

#### 70 Washington Street – Planning

After the structure was removed, Land Bank staff met on the site at 70 Washington Street in early March to generate ideas for the property. A depiction of the staff recommendations for the property and accompanying notes from the site visit is included in the meeting packet. The design is relatively simple and builds on the beach aesthetic on the adjacent Land Bank property at 72 Washington Street. In summary, staff is proposing to extend the split rail fence with a 5-foot gap for pedestrian access, add compatible material to level the site and revegetate with beach grass in early April. There is an opportunity to make a parking space on this site if the Commission feels it is necessary, but staff have concerns about a parked vehicle backing out into the Washington Street traffic.