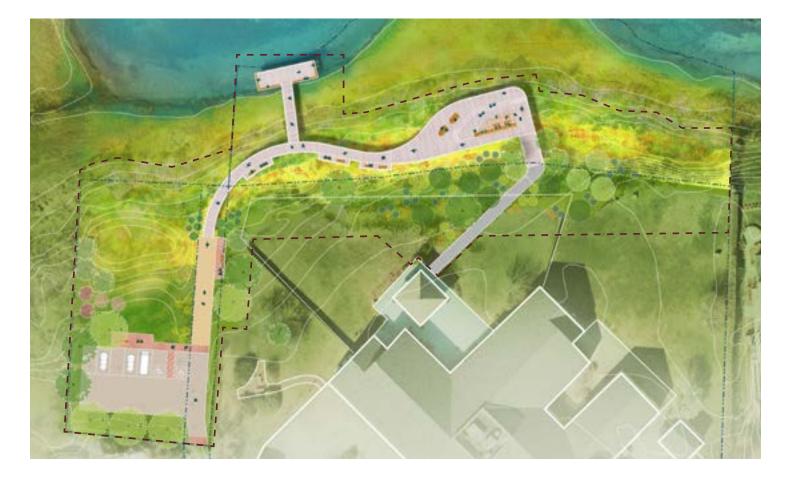

Also included in the meeting packet is the PowerPoint (Design and Costing Discussion – The Creeks Overlook) SCAPE presented at the Land Bank meeting on 1/23/24. Interestingly, the Commission's comments from the Land Bank meeting and staff concerns are quite similar. Specific staff comments are listed below and implementing these in the next plan revision would also address the Commission's desire to explore merging components of Options 1 (Prioritizing Water Access and Water Dependent Use) and Option 3 (Prioritize the Planting and Restoration) shown in the figure below.

- The parking and park design are not well matched. For a park this large, there should be more parking, or the size of the park should decrease. Parking lot materials could be simplified (steel edging vs granite) but the proposed increase in the number of spaces should be maintained.
- The cost of restoration plantings is excessive. This could be greatly reduced, and the restoration could be phased.
- There are too many benches, bump outs and custom furnishings that are driving up the costs. We could scale back or eliminate custom furnishings and bump outs to simplify.
- The size of the main deck platform should be reduced to the footprint of the upper level.
- The best dock design would be a wooden pier to a gangplank that ends in a floating platform. People like to touch the water and we do not have any opportunities like this downtown (at this time).
- Helical piers are acceptable when/where it is possible to replace greenheart piles with helicals.
- The OIH connection is important.
- Staff could review materials to ensure that efficient and effective choices are being made throughout that match the low-key aesthetic we should be striving for.

# PRIORITIZE WATER ACCESS AND WATER DEPENDENT USE