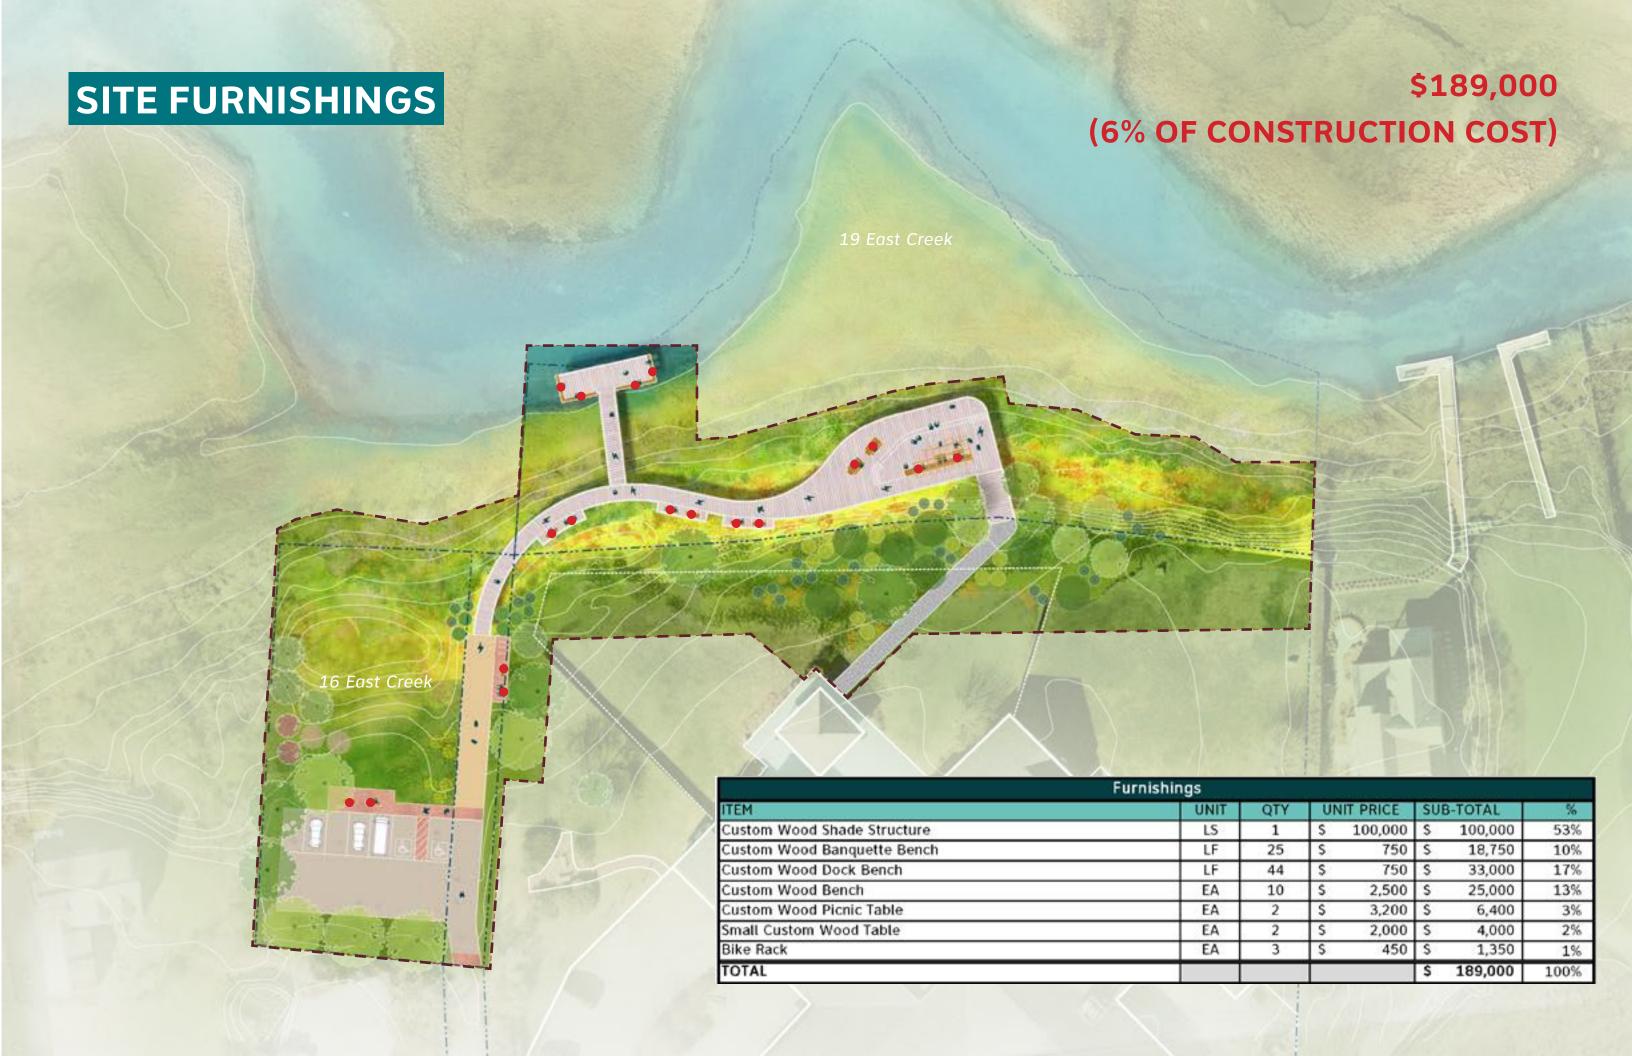

Also included in the meeting packet is the PowerPoint (Design and Costing Discussion – The Creeks Overlook) SCAPE presented at the Land Bank meeting on 1/23/24. Interestingly, the Commission's comments from the Land Bank meeting and staff concerns are quite similar. Specific staff comments are listed below and implementing these in the next plan revision would also address the Commission's desire to explore merging components of Options 1 (Prioritizing Water Access and Water Dependent Use) and Option 3 (Prioritize the Planting and Restoration) shown in the figure below.

- The parking and park design are not well matched. For a park this large, there should be more parking, or the size of the park should decrease. Parking lot materials could be simplified (steel edging vs granite) but the proposed increase in the number of spaces should be maintained.
- The cost of restoration plantings is excessive. This could be greatly reduced, and the restoration could be phased.
- There are too many benches, bump outs and custom furnishings that are driving up the costs. We could scale back or eliminate custom furnishings and bump outs to simplify.
- The size of the main deck platform should be reduced to the footprint of the upper level.
- The best dock design would be a wooden pier to a gangplank that ends in a floating platform. People like to touch the water and we do not have any opportunities like this downtown (at this time).
- Helical piers are acceptable when/where it is possible to replace greenheart piles with helicals.
- The OIH connection is important.
- Staff could review materials to ensure that efficient and effective choices are being made throughout that match the low-key aesthetic we should be striving for.