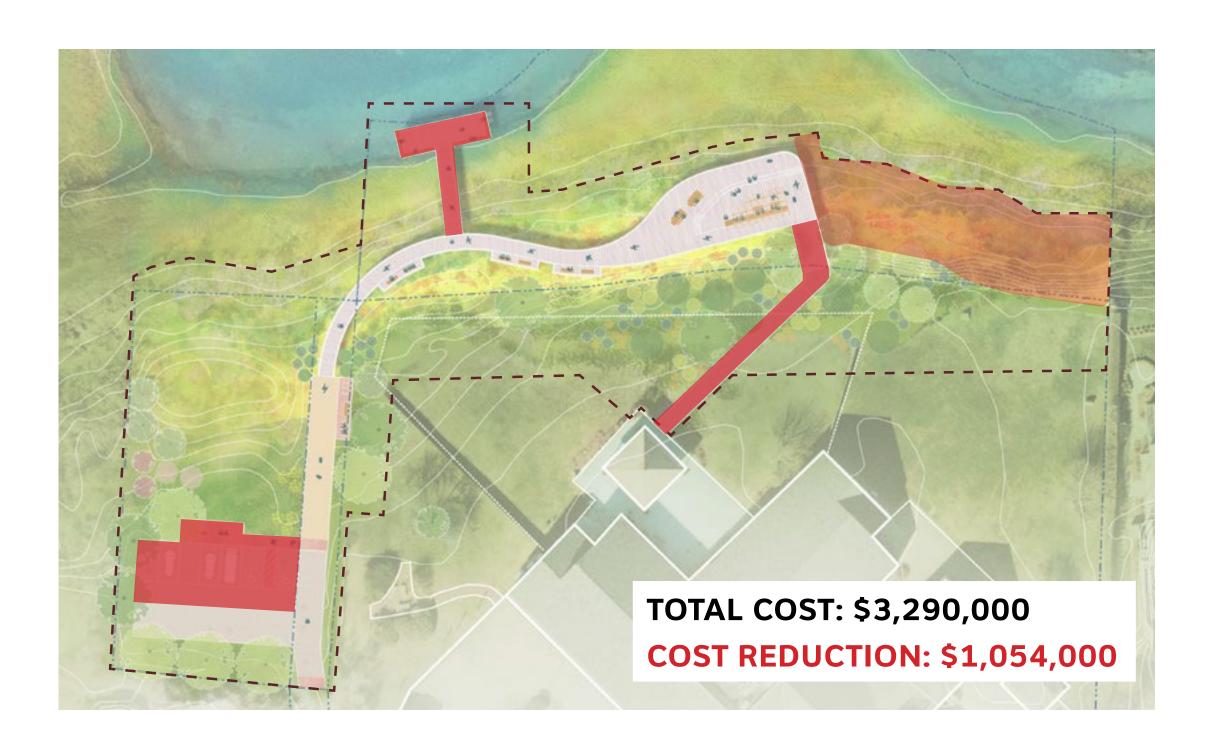

Also included in the meeting packet is the PowerPoint (Design and Costing Discussion – The Creeks Overlook) SCAPE presented at the Land Bank meeting on 1/23/24. Interestingly, the Commission's comments from the Land Bank meeting and staff concerns are quite similar. Specific staff comments are listed below and implementing these in the next plan revision would also address the Commission's desire to explore merging components of Options 1 (Prioritizing Water Access and Water Dependent Use) and Option 3 (Prioritize the Planting and Restoration) shown in the figure below.

- The parking and park design are not well matched. For a park this large, there should be more parking, or the size of the park should decrease. Parking lot materials could be simplified (steel edging vs granite) but the proposed increase in the number of spaces should be maintained.
- The cost of restoration plantings is excessive. This could be greatly reduced, and the restoration could be phased.
- There are too many benches, bump outs and custom furnishings that are driving up the costs. We could scale back or eliminate custom furnishings and bump outs to simplify.
- The size of the main deck platform should be reduced to the footprint of the upper level.
- The best dock design would be a wooden pier to a gangplank that ends in a floating platform. People like to touch the water and we do not have any opportunities like this downtown (at this time).
- Helical piers are acceptable when/where it is possible to replace greenheart piles with helicals.
- The OIH connection is important.
- Staff could review materials to ensure that efficient and effective choices are being made throughout that match the low-key aesthetic we should be striving for.

# PRIORITIZE THE PLANTING AND RESTORATION

TOTAL COST: \$3,410,000 COST REDUCTION: \$934,000

TOTAL COST: \$3,290,000 COST REDUCTION: \$1,054,000

TOTAL COST: \$3,050,000 COST REDUCTION: \$1,294,000