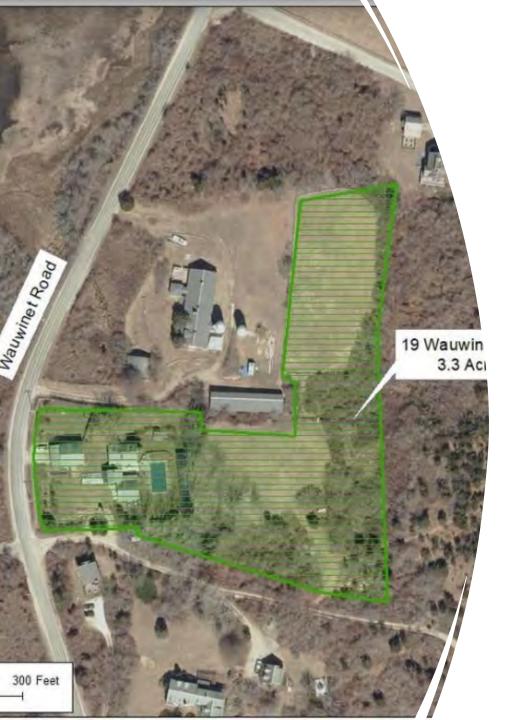

#### 19 East Creek - Design/Scope Discussion

Description of Project:

The redesign of a residential property in an environmentally mindful way to allow for public interaction with the waterfront. The project goals are as follows:

**Project Status and Considerations:** 

The pre-design and schematic design contract is complete, which has provided the Land Bank with a 30% construction design plan and associated cost estimate.

Considerations for this project include the fact that Our Island Home is moving but the timing of this Town project is unknown as is the move of the Saltmarsh Center. This design has substantial community benefits and is a good project to permit as it is relatively straightforward (single ownership and limited permitting scope) and could help with understanding potential challenges on other projects.