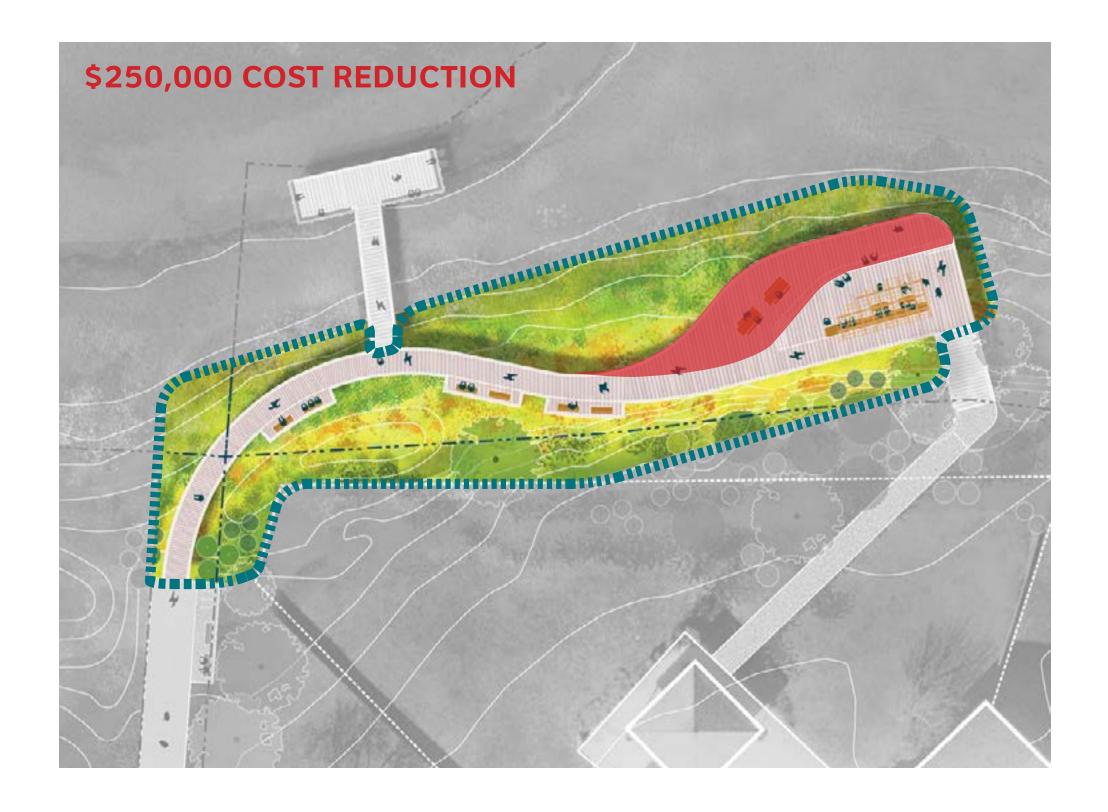

Also included in the meeting packet is the PowerPoint (Design and Costing Discussion – The Creeks Overlook) SCAPE presented at the Land Bank meeting on 1/23/24. Interestingly, the Commission's comments from the Land Bank meeting and staff concerns are quite similar. Specific staff comments are listed below and implementing these in the next plan revision would also address the Commission's desire to explore merging components of Options 1 (Prioritizing Water Access and Water Dependent Use) and Option 3 (Prioritize the Planting and Restoration) shown in the figure below.

- The parking and park design are not well matched. For a park this large, there should be more parking, or the size of the park should decrease. Parking lot materials could be simplified (steel edging vs granite) but the proposed increase in the number of spaces should be maintained.
- The cost of restoration plantings is excessive. This could be greatly reduced, and the restoration could be phased.
- There are too many benches, bump outs and custom furnishings that are driving up the costs. We could scale back or eliminate custom furnishings and bump outs to simplify.
- The size of the main deck platform should be reduced to the footprint of the upper level.
- The best dock design would be a wooden pier to a gangplank that ends in a floating platform. People like to touch the water and we do not have any opportunities like this downtown (at this time).
- Helical piers are acceptable when/where it is possible to replace greenheart piles with helicals.
- The OIH connection is important.
- Staff could review materials to ensure that efficient and effective choices are being made throughout that match the low-key aesthetic we should be striving for.

Our goal is to incorporate staff and Commission feedback into a table of the cost reductions that were selected that can then be used to revise the design. We look forward to hearing each Commissioners feedback.