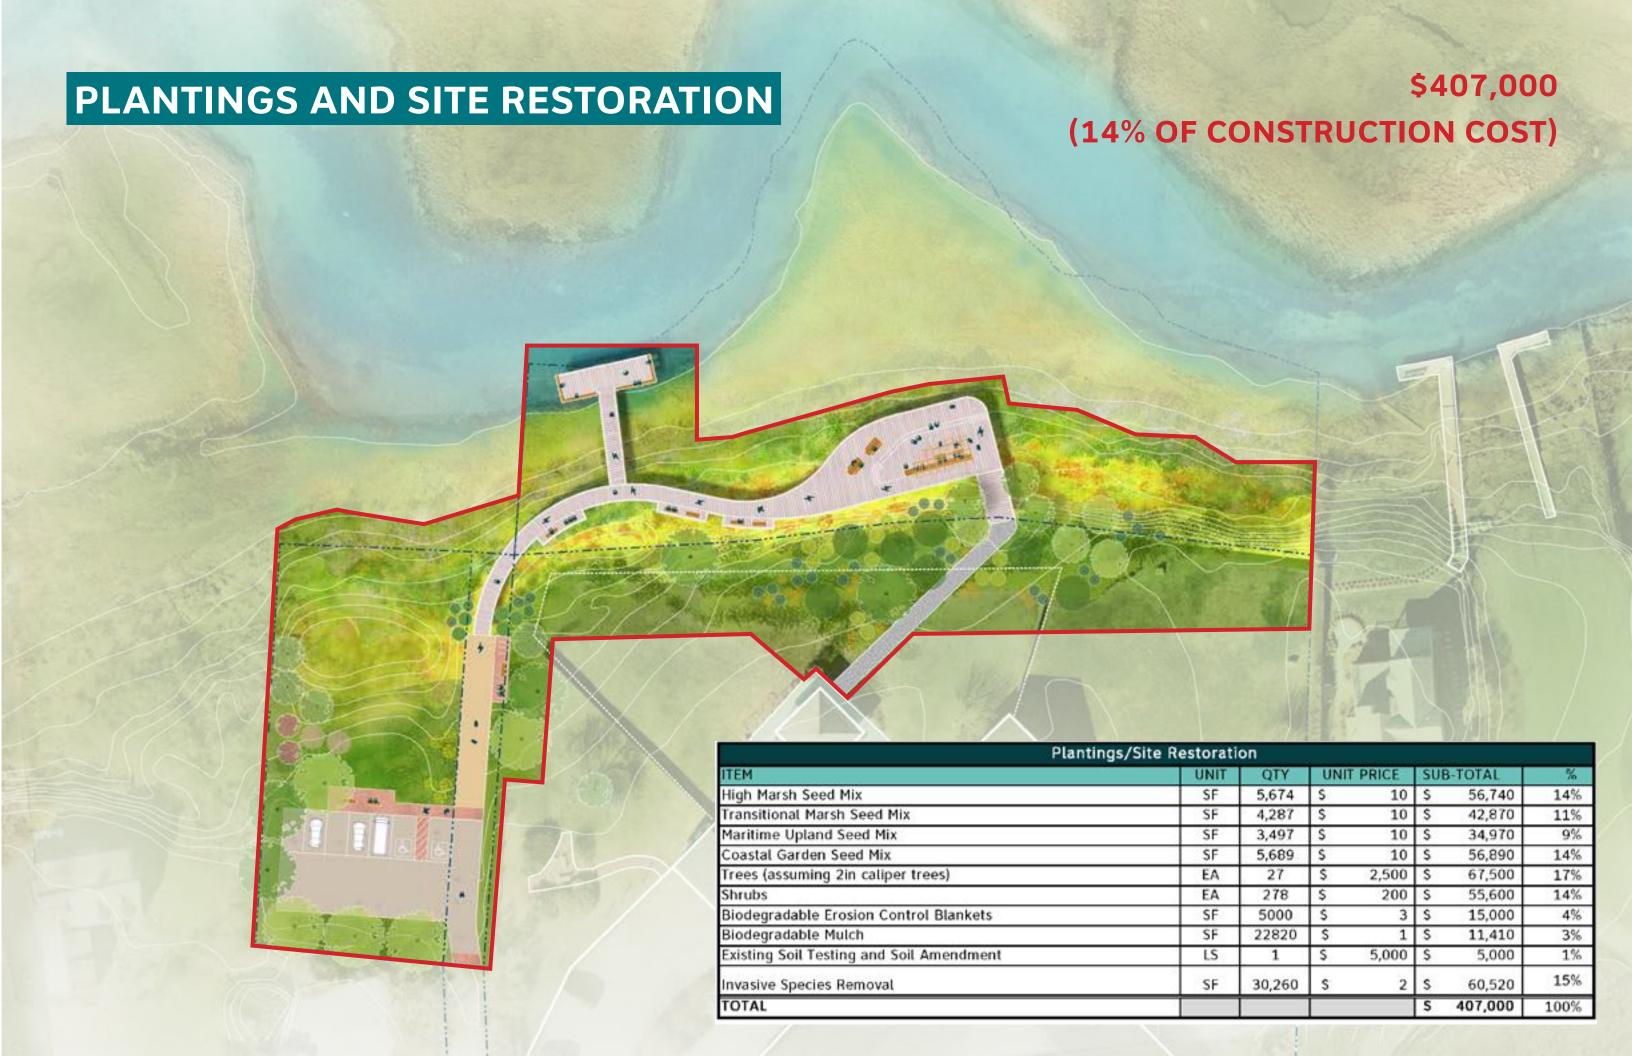

Included in the meeting packet is an annotated version of the "Construction Cost Opinion" spreadsheet provided by Fuss & O'Neill in August 2023. Adjacent to the itemized costs are staff notes on potential cost-cutting measures and areas of consideration.

Also included in the meeting packet is the PowerPoint (Design and Costing Discussion – The Creeks Overlook) SCAPE presented at the Land Bank meeting on 1/23/24. Interestingly, the Commission's comments from the Land Bank meeting and staff concerns are quite similar. Specific staff comments are listed below and implementing these in the next plan revision would also address the Commission's desire to explore merging components of Options 1 (Prioritizing Water Access and Water Dependent Use) and Option 3 (Prioritize the Planting and Restoration) shown in the figure below.

- The parking and park design are not well matched. For a park this large, there should be more parking, or the size of the park should decrease. Parking lot materials could be simplified (steel edging vs granite) but the proposed increase in the number of spaces should be maintained.
- The cost of restoration plantings is excessive. This could be greatly reduced, and the restoration could be phased.
- There are too many benches, bump outs and custom furnishings that are driving up the costs. We could scale back or eliminate custom furnishings and bump outs to simplify.
- The size of the main deck platform should be reduced to the footprint of the upper level.
- The best dock design would be a wooden pier to a gangplank that ends in a floating platform. People like to touch the water and we do not have any opportunities like this downtown (at this time).
- Helical piers are acceptable when/where it is possible to replace greenheart piles with helicals.
- The OIH connection is important.
- Staff could review materials to ensure that efficient and effective choices are being made throughout that match the low-key aesthetic we should be striving for.