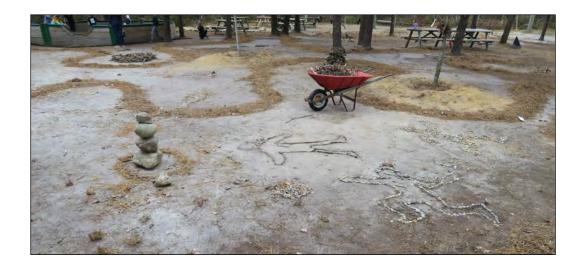

improvement.

Mark





#### **Vision**

Land Art Class: Saturday, Date TBD, 9-11:30, location TBD. All students will help create a pine needle river that flows through the trees as well as have access to a professional video camera and audio equipment to document the project. Bring a snack, water, and a rake or shovel if you have one.

## Goals

- bring community together safely outdoors
- build camaraderie and a positive shared memory through art
- introduce art and its process to those who may not have regular access to it

## **Pre-production**

Photograph property

Map and sketch river route for Land Owner's approval

Mark river route with twine on property

## **Production**

Rake pine needles into river, photograph and video production

## **Post-Production**

Edit photos & video



Dear Land Owner,

Last year I was fortunate to have taught creativity and art at The Nantucket New School. I had no art room and was told we couldn't sing, so, after a couple weeks studying land art and the works of Andy Goldsworthy I took the kids outside and watched them turn a year of restrictions into creative freedom while connecting with nature and time on a deeper level.

I stood with the students this year where their work used to be and reflected on how much fun it was. It looks like nothing ever happened there, like there was never revolving rock, stick, pinecone and leaf sculptures in the bends and along the banks of a river of pine needles that meandered through the playground. The gathering and sorting of material, the failures, the decay and destruction caused by wind, rain