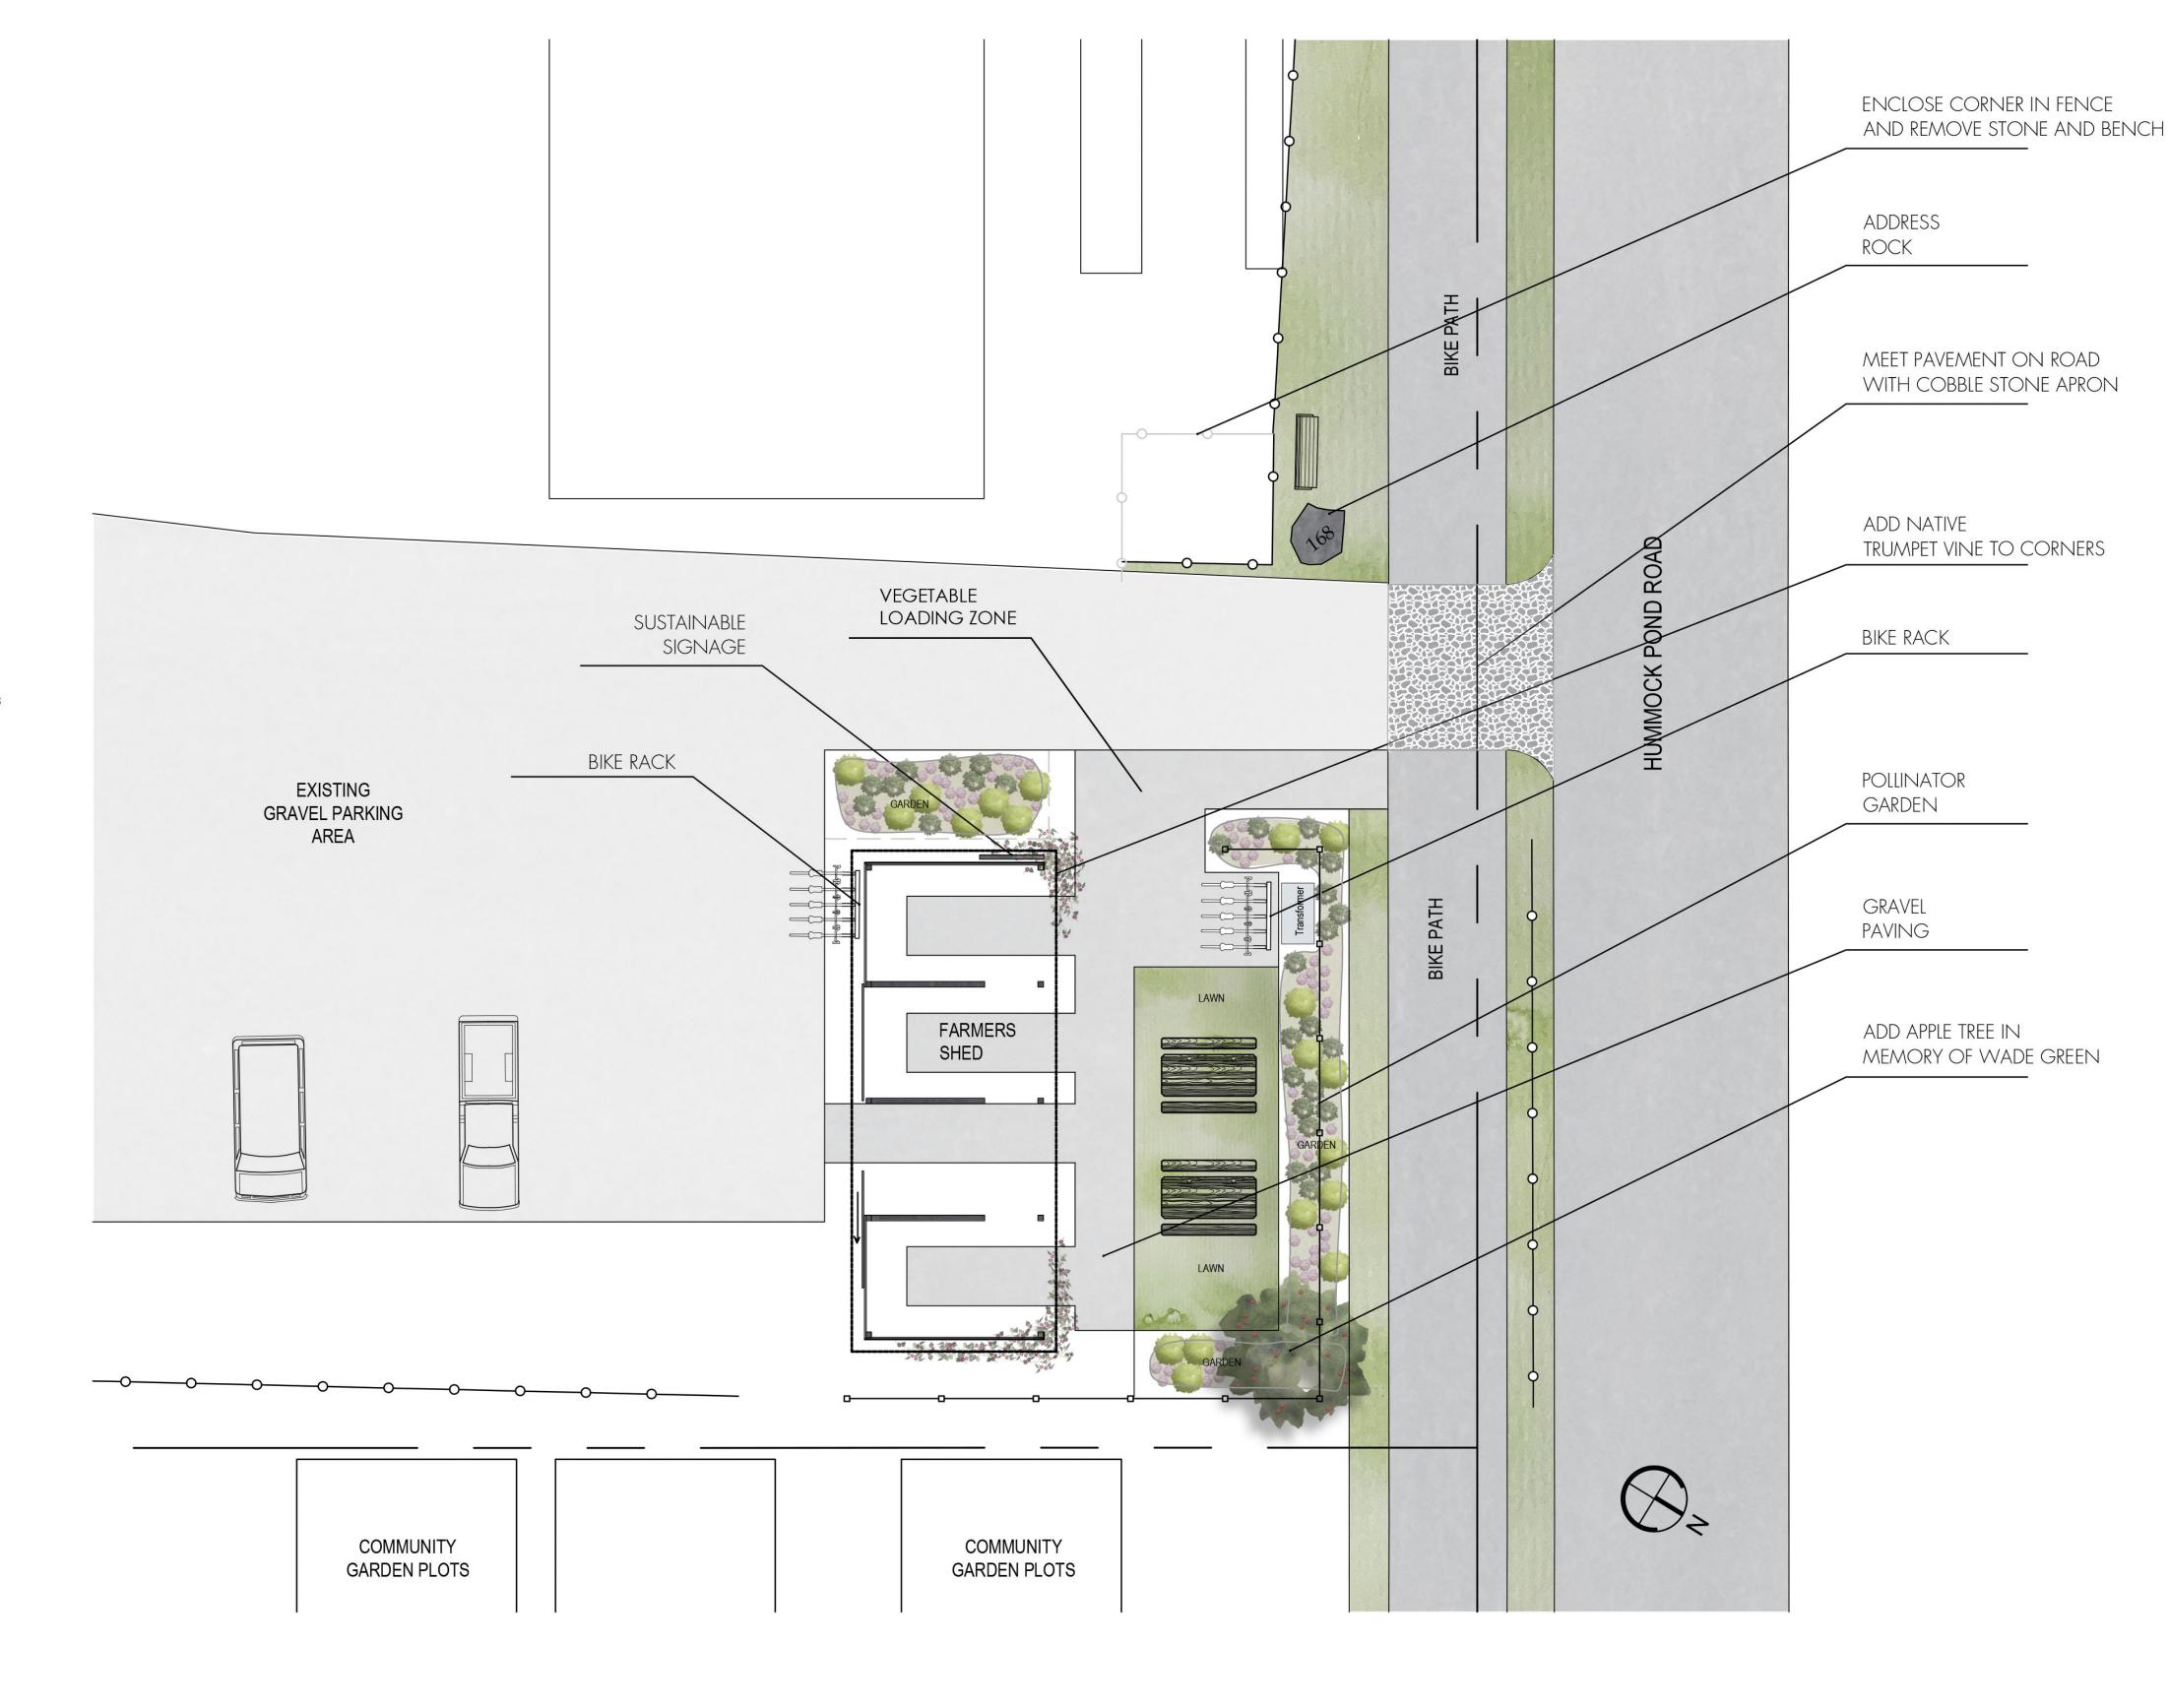

#### a. Mt. Vernon Farm/Sustainable Nantucket - Farmstand Landscape Improvements

Julie Jordin has prepared a simple landscape improvement plan to make the farmstand more inviting and user-friendly. There is no request for the Land Bank to contribute to the financing of

this project, only for approval of the plan. Staff recommends approval of the plan but notes that the Commission has an existing policy regarding memorial requests for trees on Land Bank properties which states that the person being honored must have a demonstrable connection to the property (policy enclosed). Wade Green did not necessarily have a connection to Mt. Vernon Farm but was a founding and very active member of Sustainable Nantucket, instrumental in the creation of the farmer's market on the island, and therefore has a significant connection to the organization which is licensing the property.