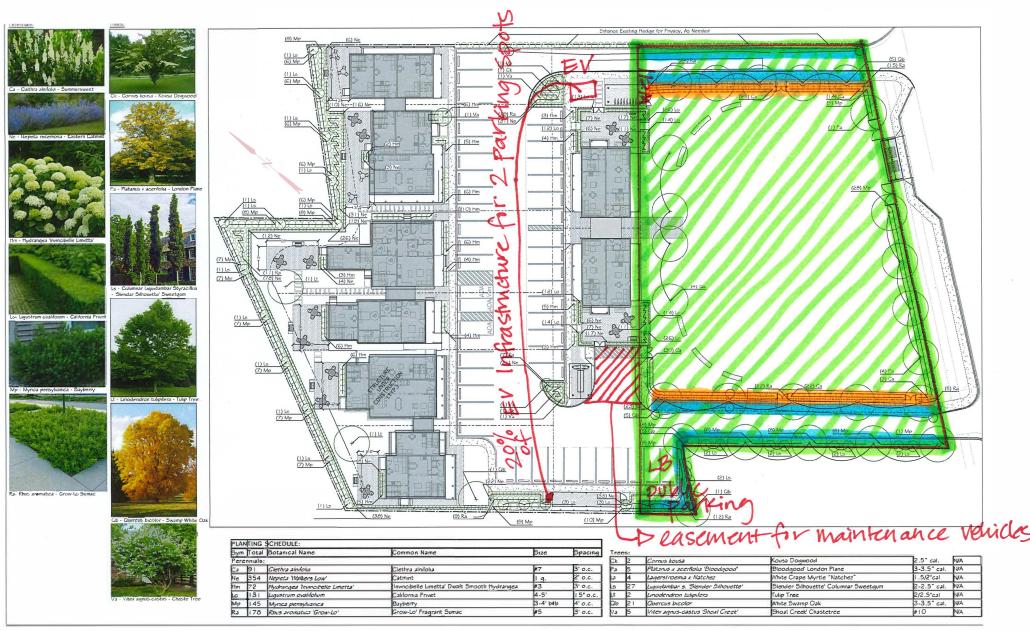

#### b. 31 Wiggles Way/Wiggles Way - Request for Financial Contribution

Billy Cassidy has provided an itemized list of materials for the Commission's consideration, all of which will be located on the open space lot that will ultimately be conveyed to the Land Bank in the subdivision. A breakdown of costs and a highlighted landscape plan is enclosed for your review. These costs represent the total landscaping and installation costs for the parcel, except for the paving. The one item that is not located on the Land Bank's parcel is the 20% cost of the subsurface EV infrastructure, which would serve two EV charging stations for the two parking spots owned by the Land Bank. It is possible that the Town may ask to put charging stations on these two spots, or the Land Bank could pay for them (there are potentially rebates available), but staff has questions about how the stations will ultimately get managed (as they charge fees) so this is something that would need to be discussed and coordinated with the Town.