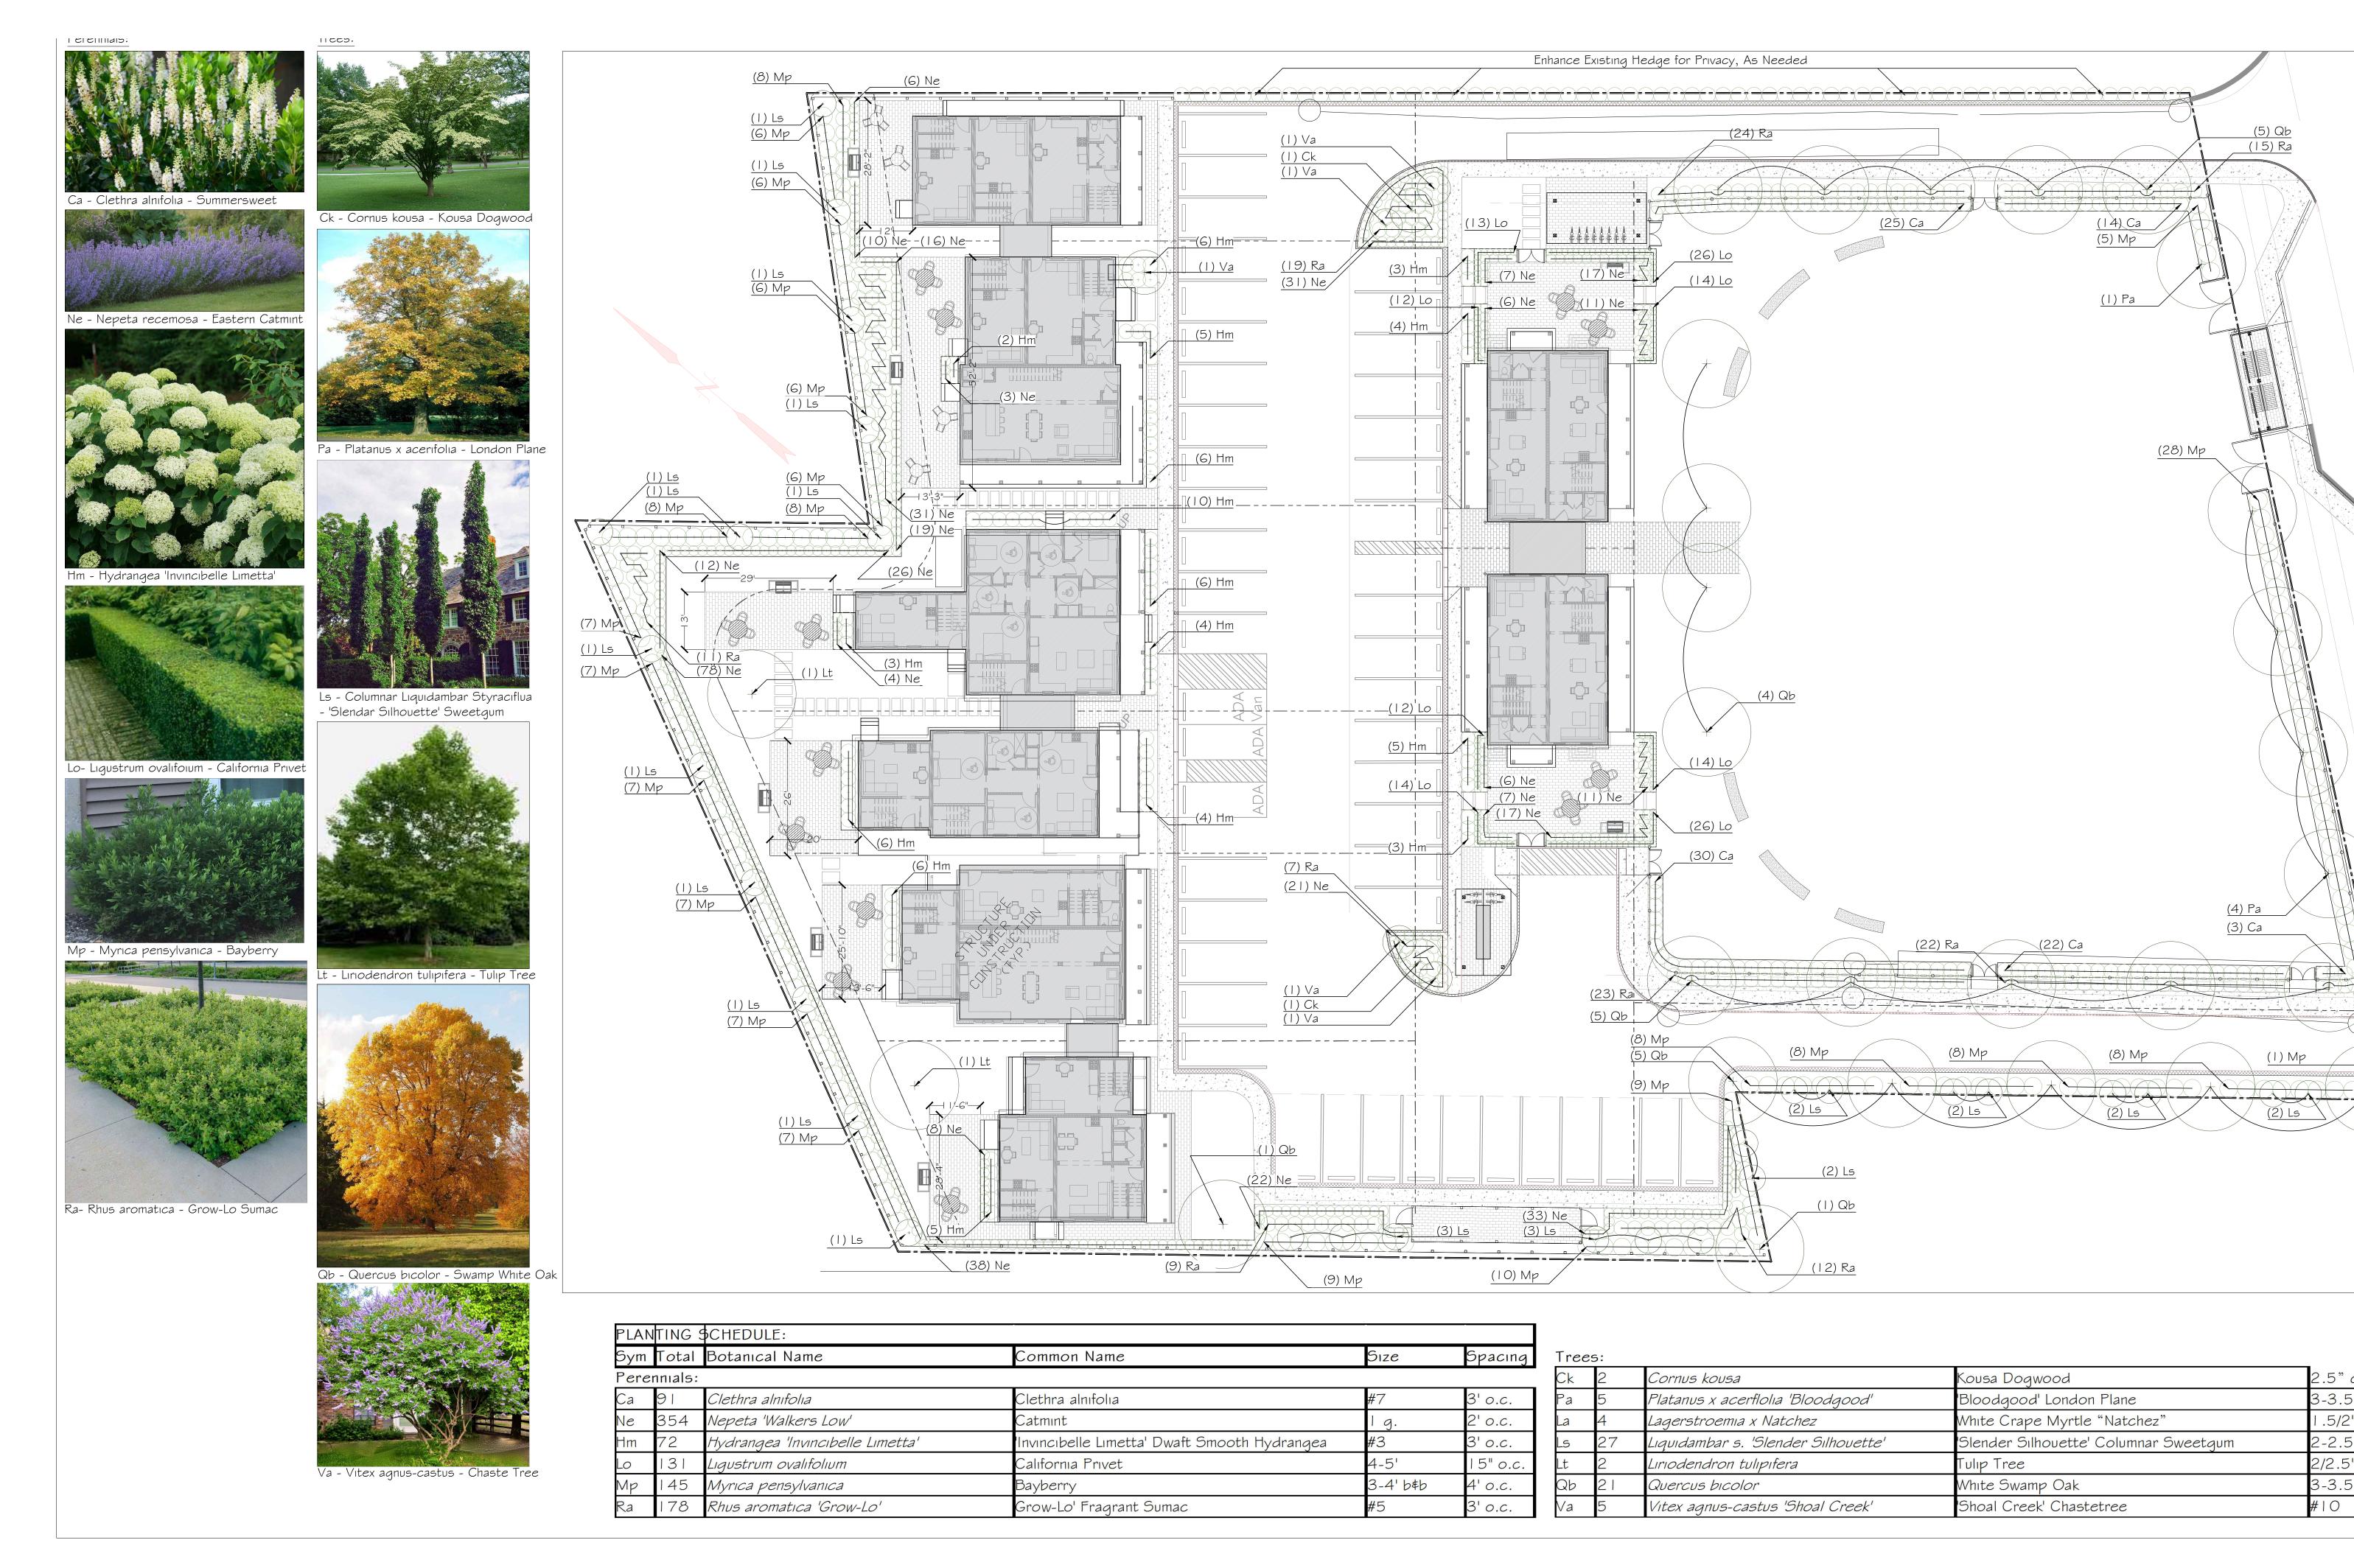

#### a. Mt. Vernon Farm/Sustainable Nantucket - Farmstand Landscape Improvements

Julie Jordin has prepared a simple landscape improvement plan to make the farmstand more inviting and user-friendly. There is no request for the Land Bank to contribute to the financing of

this project, only for approval of the plan. Staff recommends approval of the plan but notes that the Commission has an existing policy regarding memorial requests for trees on Land Bank properties which states that the person being honored must have a demonstrable connection to the property (policy enclosed). Wade Green did not necessarily have a connection to Mt. Vernon Farm but was a founding and very active member of Sustainable Nantucket, instrumental in the creation of the farmer's market on the island, and therefore has a significant connection to the organization which is licensing the property.