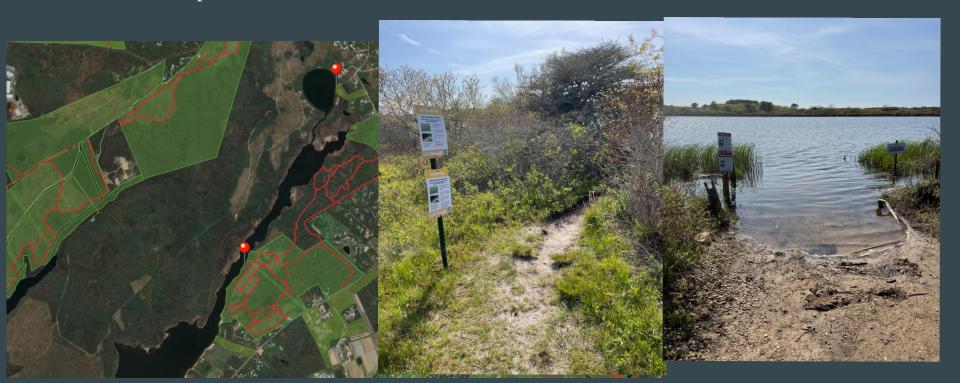

#### a. Various Properties - Eagle Scout Project (Fishing Signs) Proposal

Eli Holland has worked with staff in refining his Eagle Scout proposal to install fishing signs across the island at several different locations – he will be in attendance to make a presentation. There is a summary in this packet which Eli has prepared for your review.