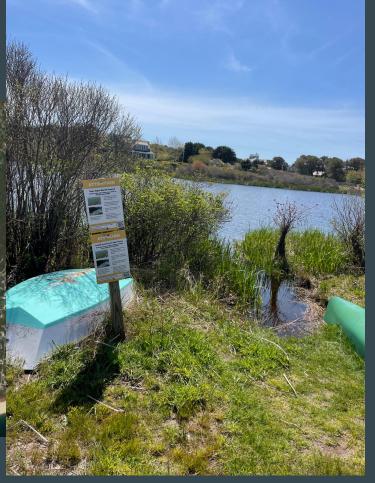

#### a. Various Properties - Eagle Scout Project (Fishing Signs) Proposal

Eli Holland has worked with staff in refining his Eagle Scout proposal to install fishing signs across the island at several different locations – he will be in attendance to make a presentation. There is a summary in this packet which Eli has prepared for your review.