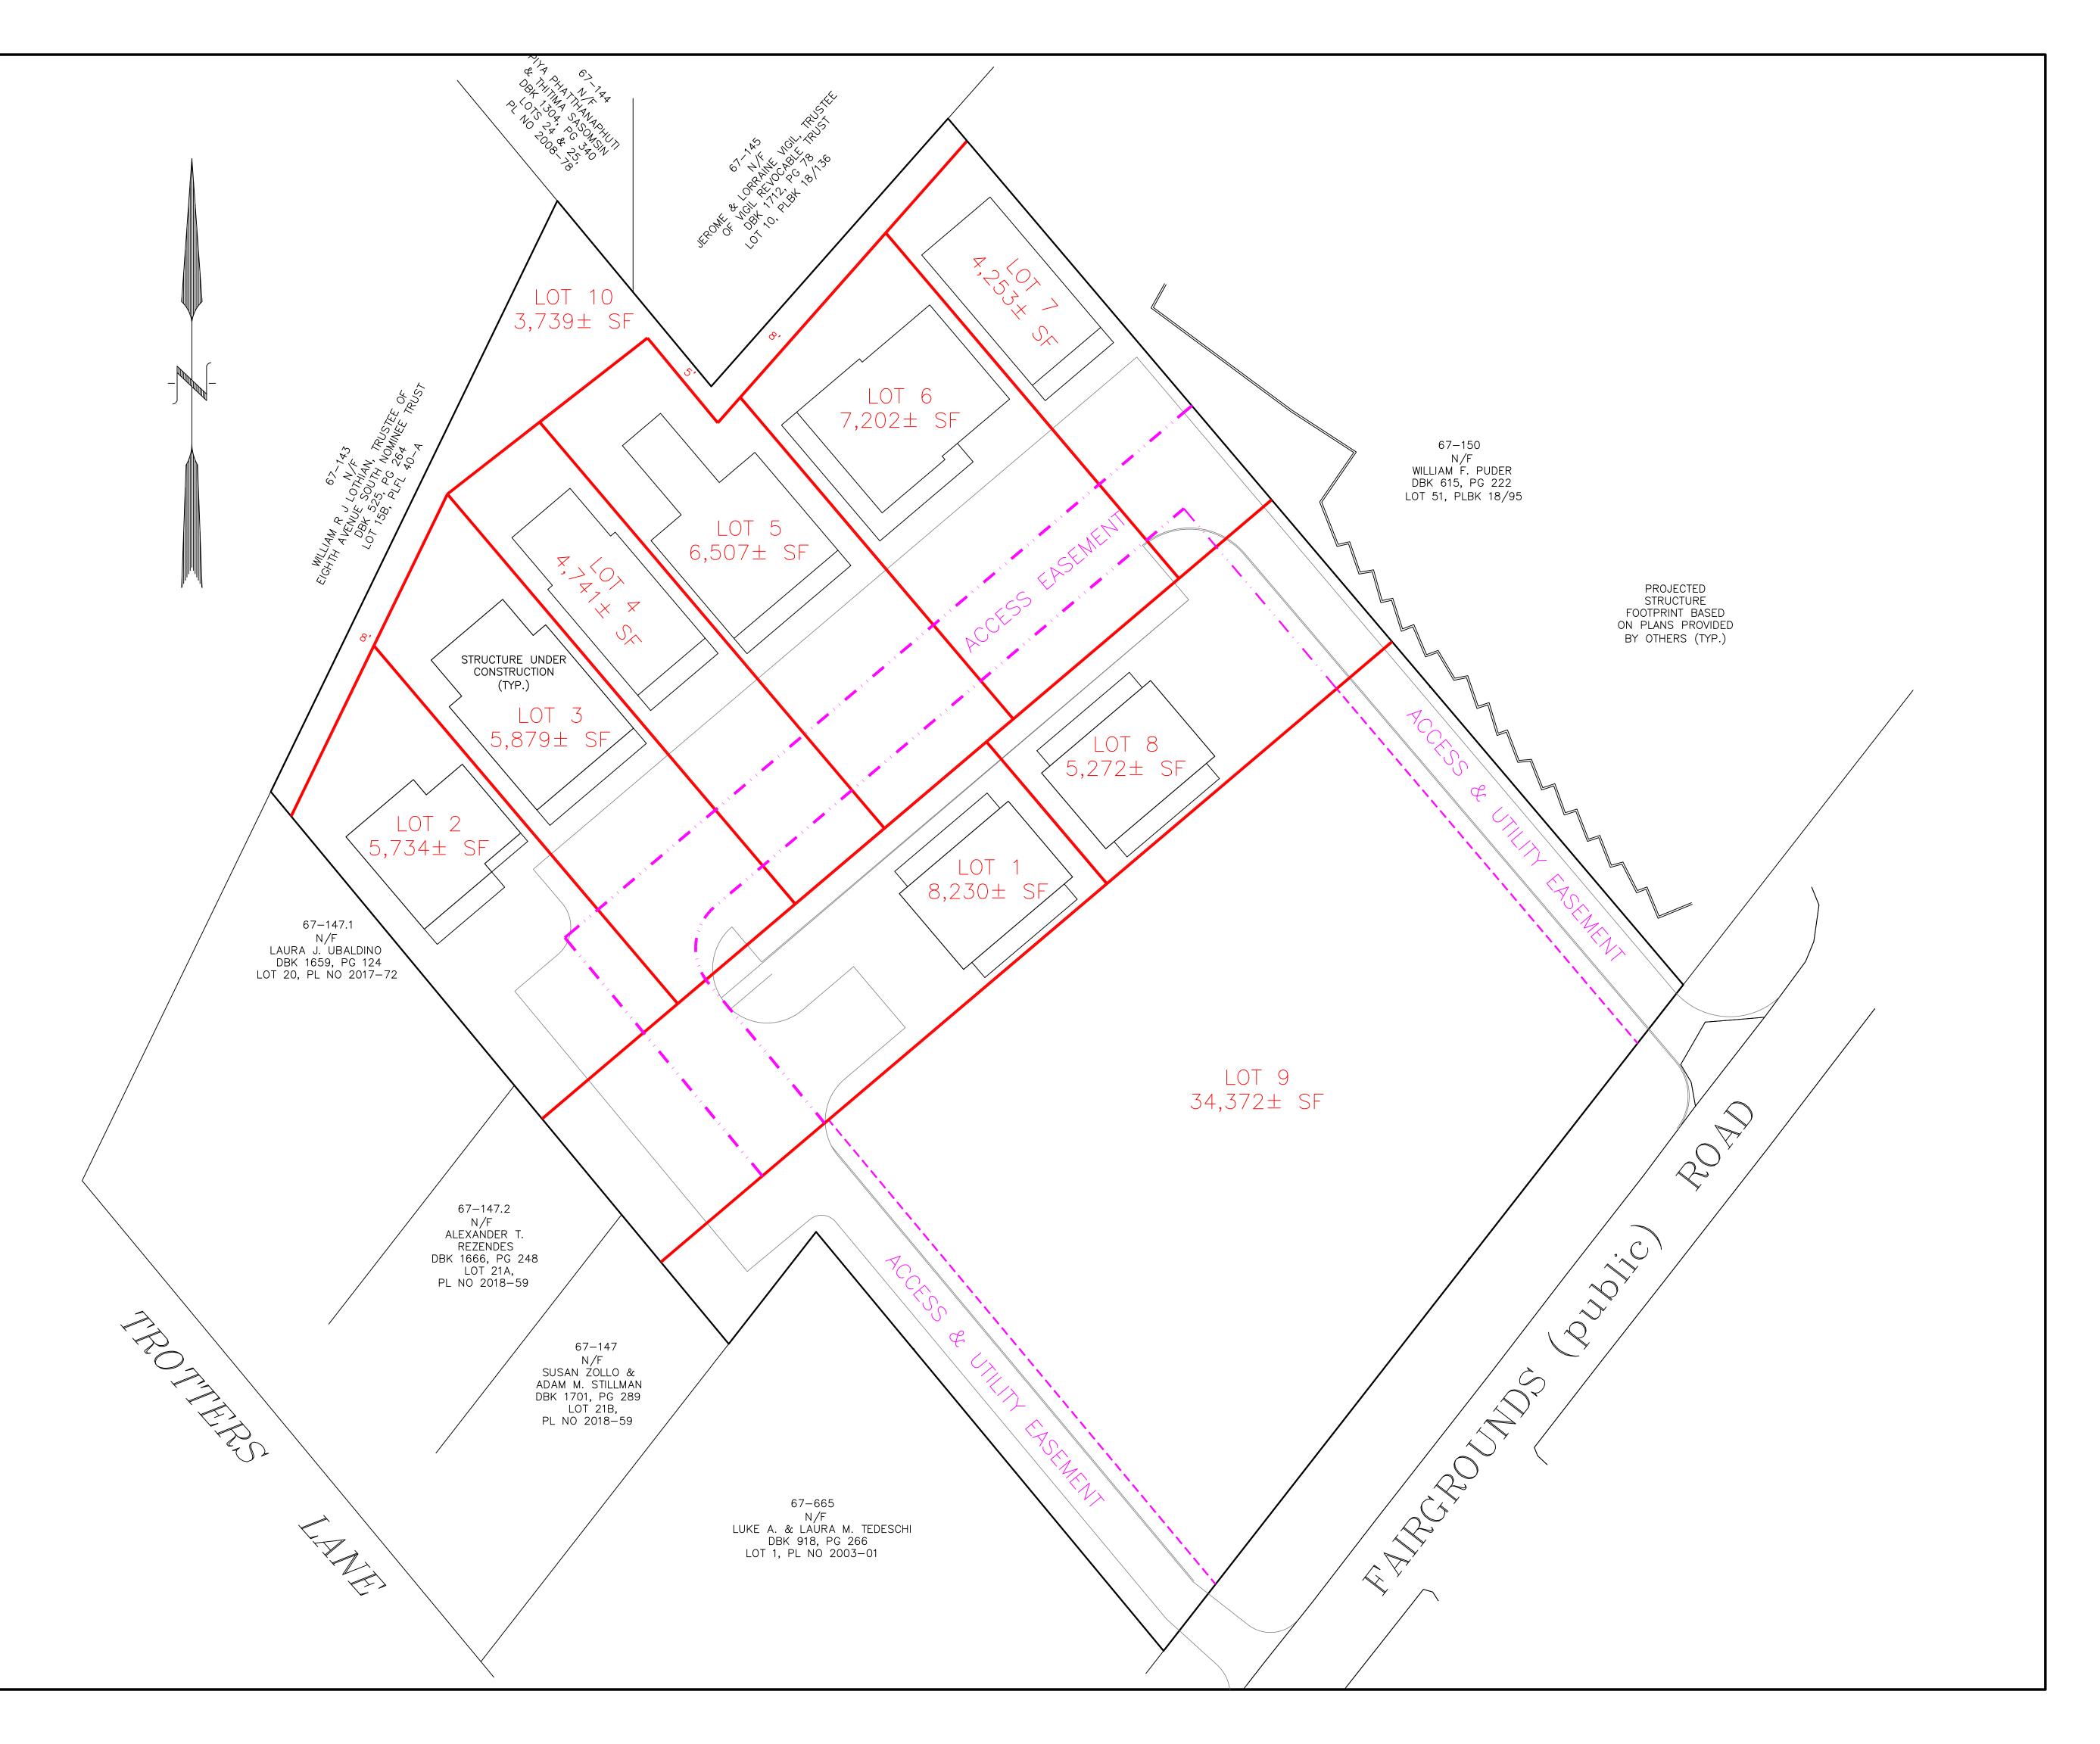

#### b. 31 Wiggles Way/Wiggles Way - Request for Financial Contribution

Billy Cassidy has provided an itemized list of materials for the Commission's consideration, all of which will be located on the open space lot that will ultimately be conveyed to the Land Bank in the subdivision. A breakdown of costs and a highlighted landscape plan is enclosed for your review. These costs represent the total landscaping and installation costs for the parcel, except for the paving. The one item that is not located on the Land Bank's parcel is the 20% cost of the subsurface EV infrastructure, which would serve two EV charging stations for the two parking spots owned by the Land Bank. It is possible that the Town may ask to put charging stations on these two spots, or the Land Bank could pay for them (there are potentially rebates available), but staff has questions about how the stations will ultimately get managed (as they charge fees) so this is something that would need to be discussed and coordinated with the Town.