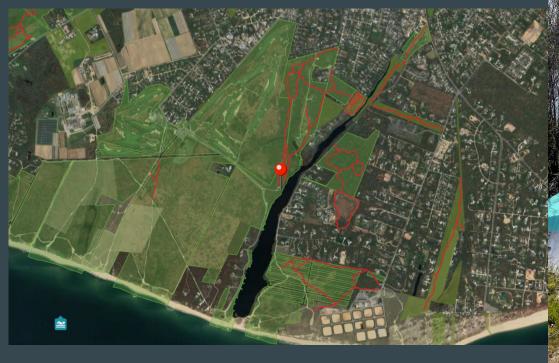

#### a. Various Properties - Eagle Scout Project (Fishing Signs) Proposal

Eli Holland has worked with staff in refining his Eagle Scout proposal to install fishing signs across the island at several different locations – he will be in attendance to make a presentation. There is a summary in this packet which Eli has prepared for your review.