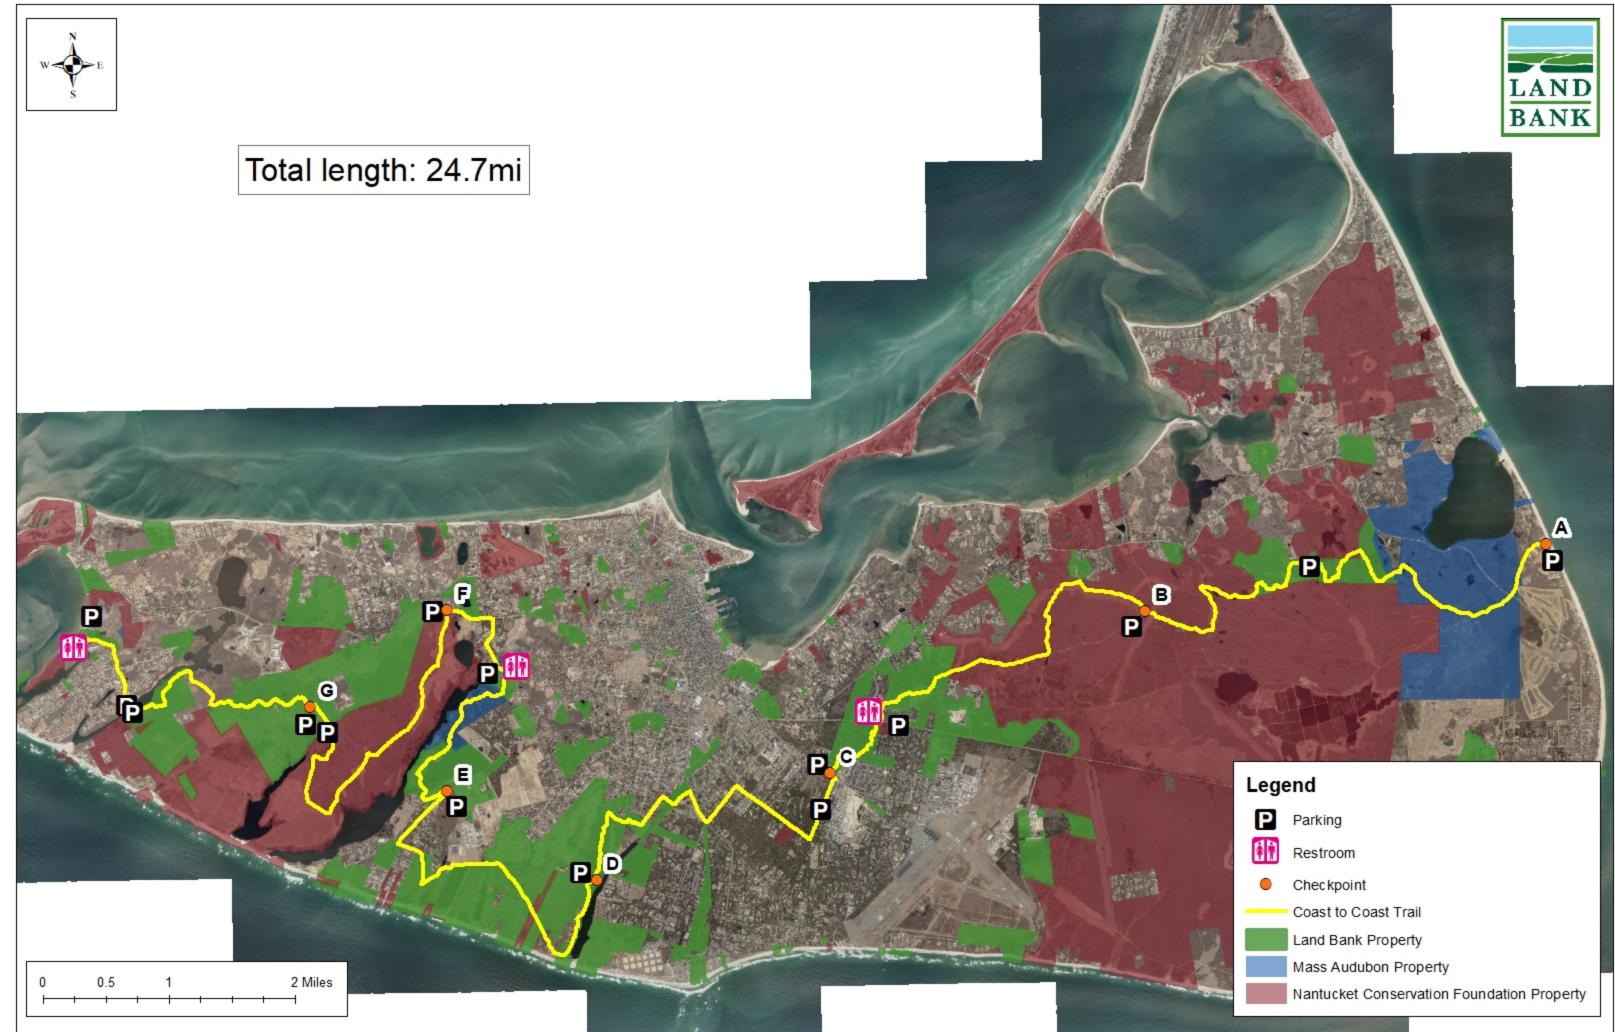

Hays Harborview Preserve

Harbor Overlook

Join us for the 2nd Annual Cross-Island Hike

Celebrating the opening of the Coast to Coast Trail

Saturday, October 2nd Rain date Sunday, October 3rd

# Hike just a segment or clear across the island!

Meet at 8:00 a.m. on the beach at Hoicks Hollow Road in Sconset. Hike ends around 5:00 p.m. at Settler's Landing in Madaket.

For more information visit nantucketlandbank.org or call (508) 228-7240